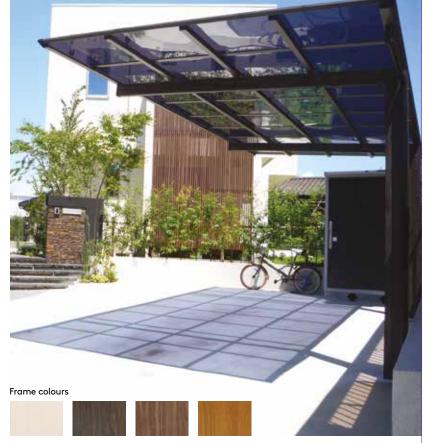

#### **Artport**®

These kit form car ports are designed to provide a modern aesthetic. The lineal design incorporates a tough roof (charcoal or opaque), and drainage. Artport® are available in both cantilever and double bay designs.

Howaito Pain Burakku Eboni Buraun Eboni Pain

 $\textbf{Size range} \ \text{Cantilever: 2.1-3m(w) and 3.6-7.2m(l)/Double bay: 4.7-5.9m(w) and 4.9-5.6m(l)} \\$ 