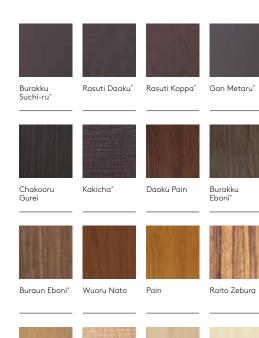

#### Colour palette

Created from actual timber species and metal surfaces in Japan, these photorealistic options present designers with original colours to complement or add contrast to surfaces or surrounds.

24 colours are presented in both Art Wood® and Art Board®. Other colour options are available from the vast Takasho library.