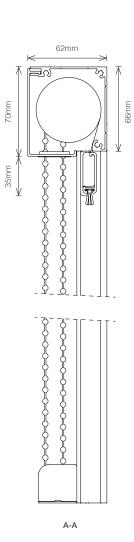

# Key

- A Screen cover
- B Screen rail
- C Screen roll
- D Head
- E Screen guide
- F Ball chain