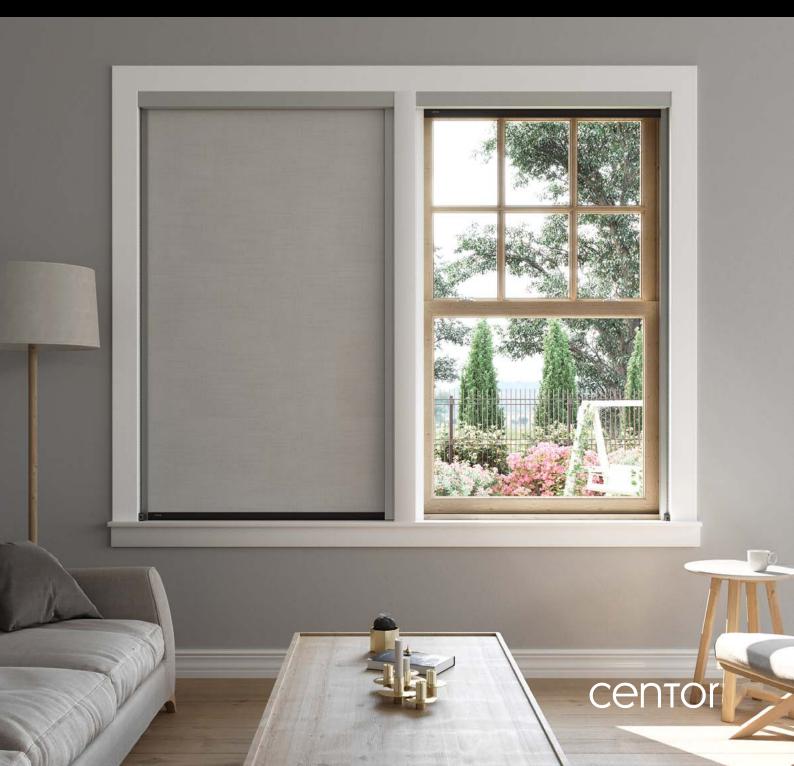

# The retractable screen is simply rolled away when not needed.

The Centor S6 is an aluminium system for insect screens or blinds up to 1800mm high and 2400mm wide. The vertically retractable, chain-operated system is easily controlled with one hand.

# For use with windows

S6 can be paired alongside many window types, including sliding and louvre. The unobtrusive system is simply rolled away when not needed, keeping views to the outside clear and allowing windows to be easily cleaned.

Nest two S6 Screens together to create a duo solution – try insect mesh in one and a blackout shade in the other.

| Insect screen Sun filter blind Blockou | it blind |
|----------------------------------------|----------|
|----------------------------------------|----------|