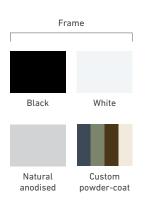

### Frame options

S5 is available as standard in matt black and pearl white powder-coat or natural anodised, while custom colours are available.

The screen rail is finished in a black powder-coat.