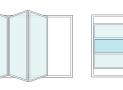

Nest two S6 Screens together to create a duo solution – try insect mesh in one and a blackout shade in the other.

| Insect screen Sun filter blind Blockou | it blind |
|----------------------------------------|----------|
|----------------------------------------|----------|

### Fabric options

S6 has the option of an insect screen or blind.

The screen mesh is constructed of long-lasting fibreglass.

Blinds are available in Sun filter, made from fibreglass/PVC, to match Centor S1 or Blockout and Light-filter, made from polyester.