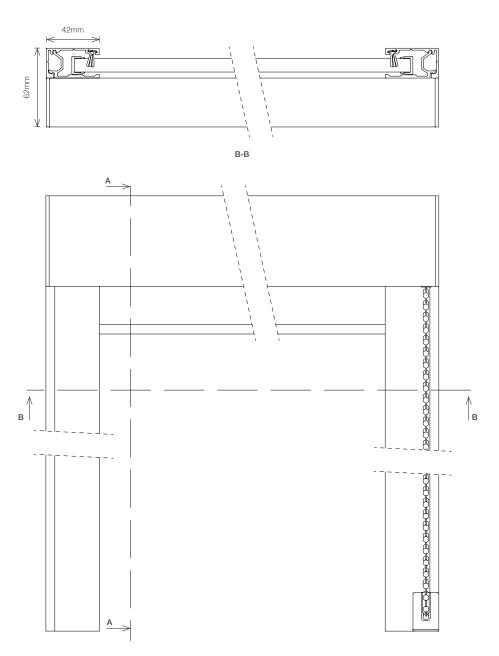

# The retractable screen is simply rolled away when not needed.

The Centor S6 is an aluminium system for insect screens or blinds up to 1800mm high and 2400mm wide. The vertically retractable, chain-operated system is easily controlled with one hand.

# For use with windows

S6 can be paired alongside many window types, including sliding and louvre. The unobtrusive system is simply rolled away when not needed, keeping views to the outside clear and allowing windows to be easily cleaned.