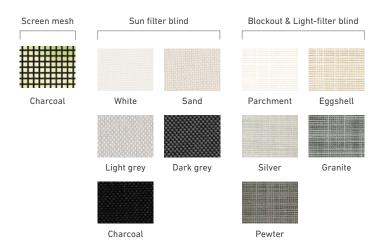

### Fabric options

S6 has the option of an insect screen or blind.

The screen mesh is constructed of long-lasting fibreglass.

Blinds are available in Sun filter, made from fibreglass/PVC, to match Centor S1 or Blockout and Light-filter, made from polyester.