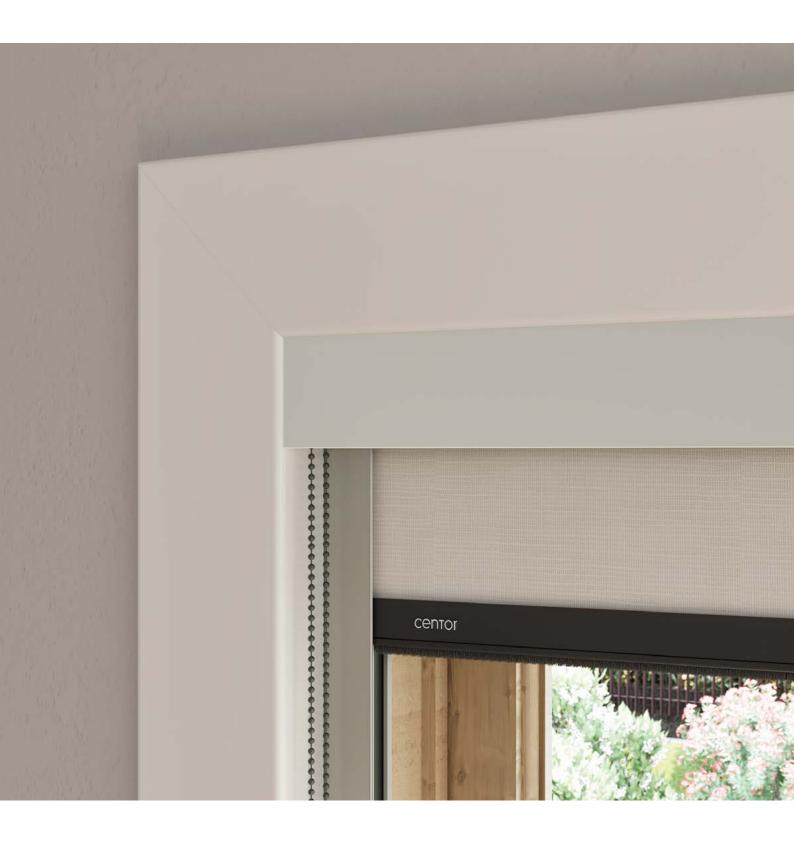

# Key

- A Screen cover
- B Screen rail
- C Screen roll
- D Head
- E Screen guide
- F Ball chain