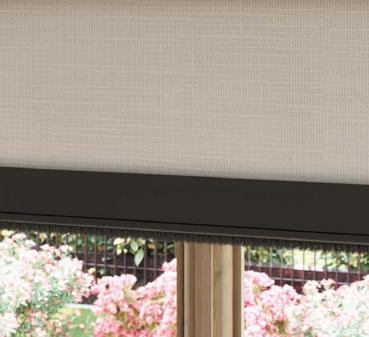

# The retractable screen is simply rolled away when not needed.

The Centor S6 is an aluminium system for insect screens or blinds up to 1800mm high and 2400mm wide. The vertically retractable, chain-operated system is easily controlled with one hand.

# For use with windows

S6 can be paired alongside many window types, including sliding and louvre. The unobtrusive system is simply rolled away when not needed, keeping views to the outside clear and allowing windows to be easily cleaned.