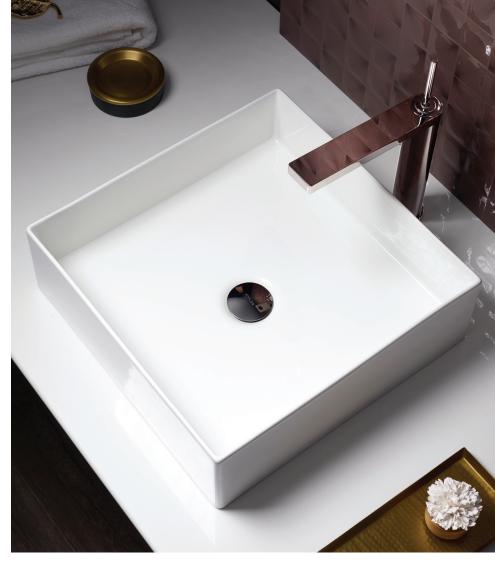

## MICA<sup>TM</sup> VESSEL BASINS

Thin and delicate-looking, the KOHLER Mica basin's super ceramic material proves to be extremely strong and durable. Its CleanCoat™ stain-resistant coating also keeps it glossy, easy to clean and durable, maintaining the design's classic beauty and elegance, without a compromise on quality. Available in round or square the Mica basin makes for a simple yet stunning addition to any modern bathroom's aesthetic.

- 6mm slim rim
- Stain resistant
- Bench top installation
- Vitreous china

Mica Vessel Basin Round 90012T-0 / Mica Vessel Basin Square 90011T-0

Available exclusively from specialist retailers nationally. For more information, or showroom locations, visit