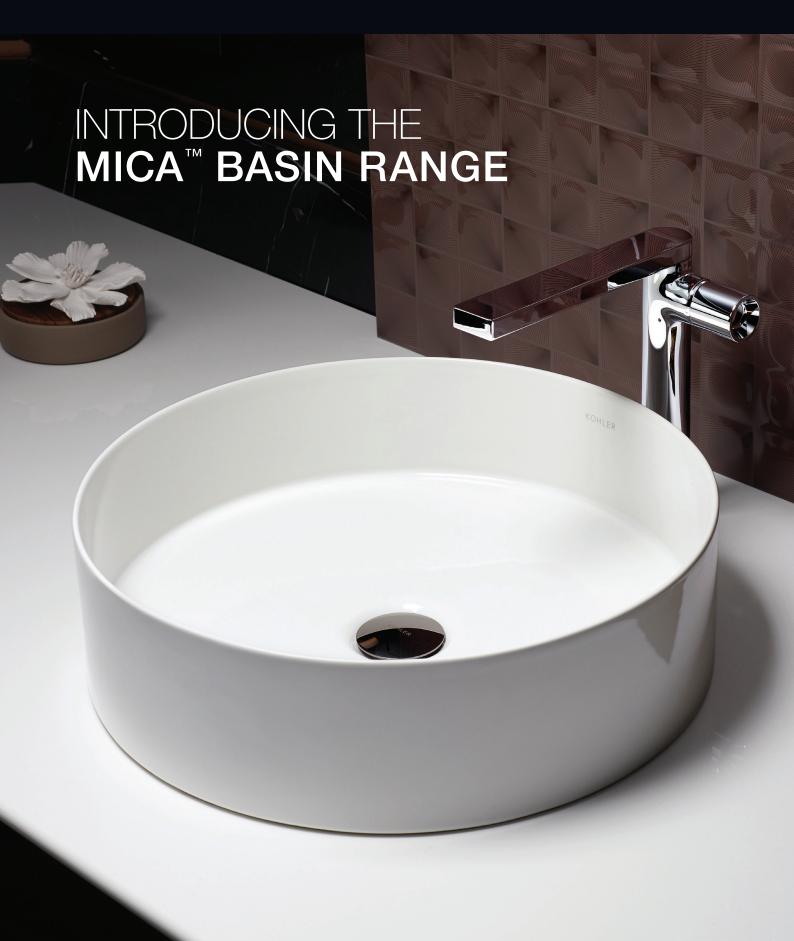

## MICA<sup>TM</sup> VESSEL BASINS

Thin and delicate-looking, the KOHLER Mica basin's super ceramic material proves to be extremely strong and durable. Its CleanCoat™ stain-resistant coating also keeps it glossy, easy to clean and durable, maintaining the design's classic beauty and elegance, without a compromise on quality. Available in round or square the Mica basin makes for a simple yet stunning addition to any modern bathroom's aesthetic.

- 6mm slim rim
- Stain resistant
- Bench top installation
- Vitreous china

Mica Vessel Basin Round 90012T-0 / Mica Vessel Basin Square 90011T-0

Available exclusively from specialist retailers nationally. For more information, or showroom locations, visit