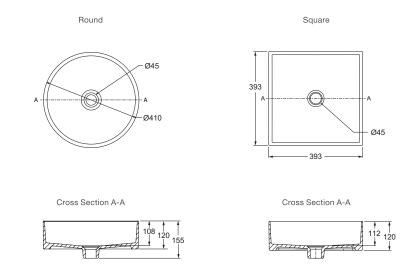

- 6mm slim rim
- Stain resistant
- Bench top installation
- Vitreous china

Mica Vessel Basin Round 90012T-0 / Mica Vessel Basin Square 90011T-0

Available exclusively from specialist retailers nationally. For more information, or showroom locations, visit