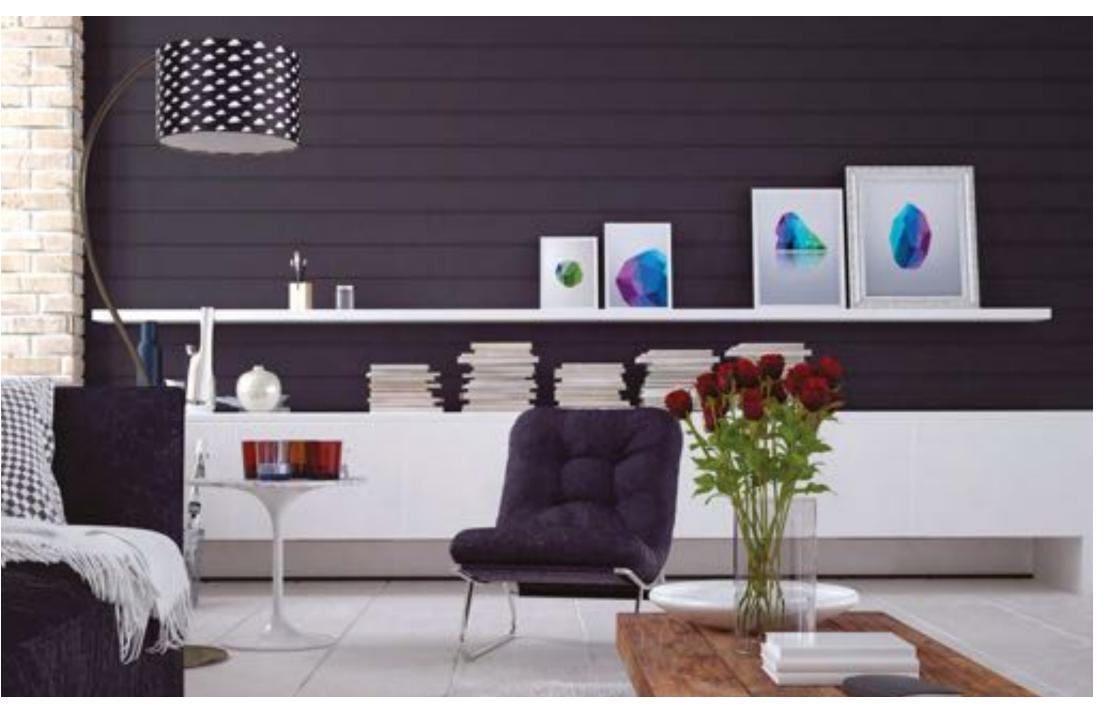

The Palais Hotel, Semaphore Beach featuring easyvj wall and ceiling panelling, was successfully designed to reflect the spectacular beach views and relaxed, summer vibe.

easyvj panels were used extensively throughout this new holiday home on *Noosa Beach*. The result reveals a contemporary beach-shack ambiance utilising a crisp, sophisticated palette.