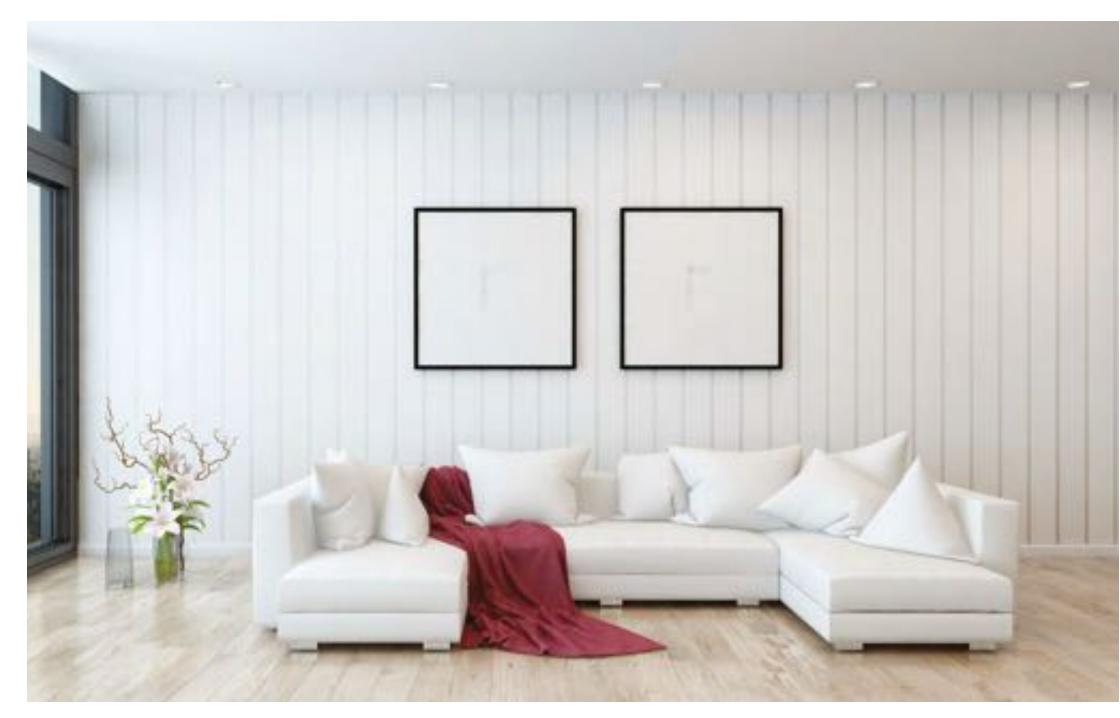

The Palais Hotel, Semaphore Beach featuring easyvj wall and ceiling panelling, was successfully designed to reflect the spectacular beach views and relaxed, summer vibe.

easyvj panels were used extensively throughout this new holiday home on *Noosa Beach*. The result reveals a contemporary beach-shack ambiance utilising a crisp, sophisticated palette.