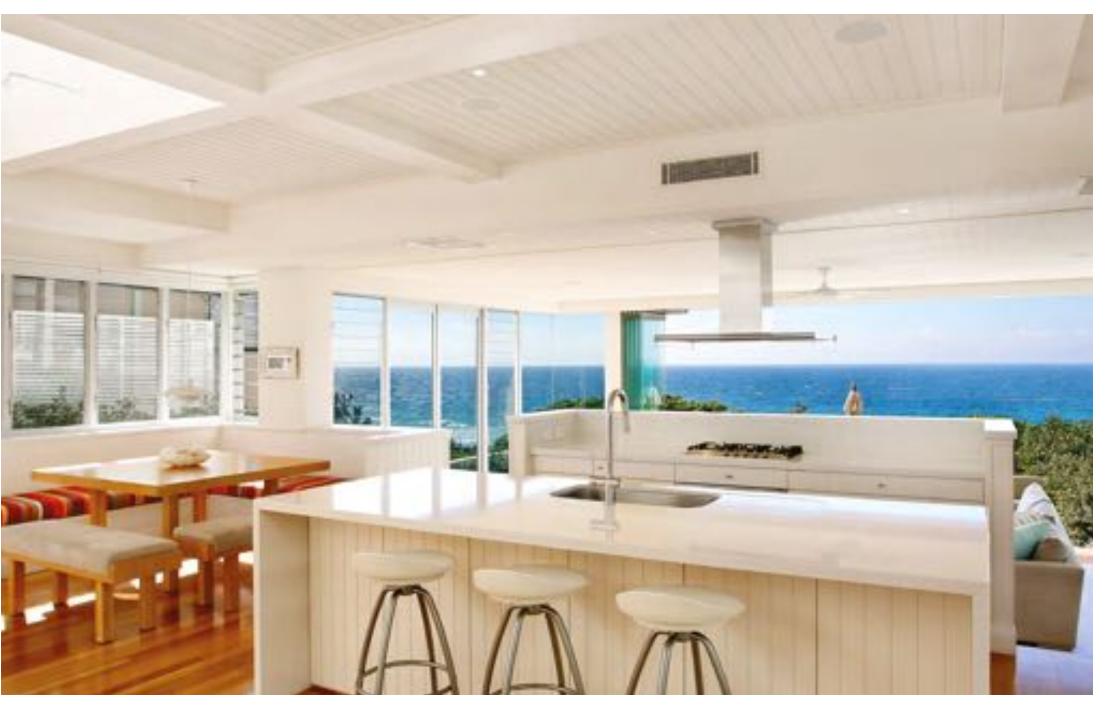

The Palais Hotel, Semaphore Beach featuring easyvj wall and ceiling panelling, was successfully designed to reflect the spectacular beach views and relaxed, summer vibe.

easyvj panels were used extensively throughout this new holiday home on *Noosa Beach*. The result reveals a contemporary beach-shack ambiance utilising a crisp, sophisticated palette.