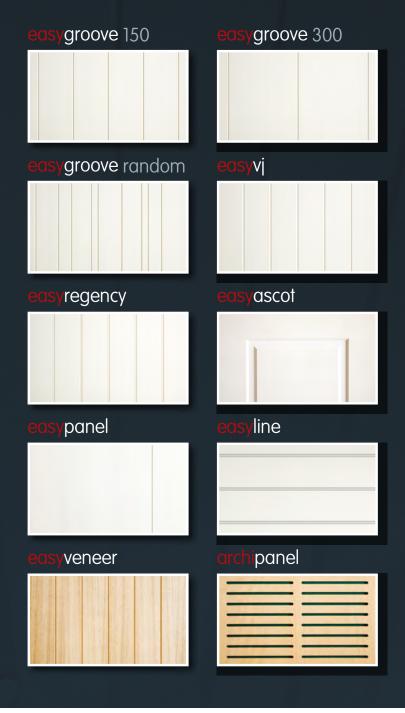

It's easy to create beautiful spaces with the comprehensive Easycraft range.

Enhancing both contemporary and traditional décor, Easycraft enables individual styling for every room, with superb design applications for walls and ceilings from bedroom to bathroom, kitchen to dining and lounge to alfresco living.

- Add warmth, visual interest and architectural flair to any space
- Achieve an innovative and distinctive look for homes and commercial buildings
- Dramatically transform internal and external living spaces
- Obtain advice, tips and instructions to assist with stress-free installation