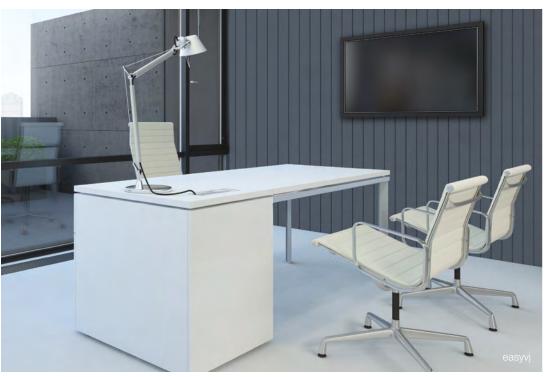

The Palais Hotel, Semaphore Beach featuring easyvj wall and ceiling panelling, was successfully designed to reflect the spectacular beach views and relaxed, summer vibe.

easyvj panels were used extensively throughout this new holiday home on *Noosa Beach*. The result reveals a contemporary beach-shack ambiance utilising a crisp, sophisticated palette.