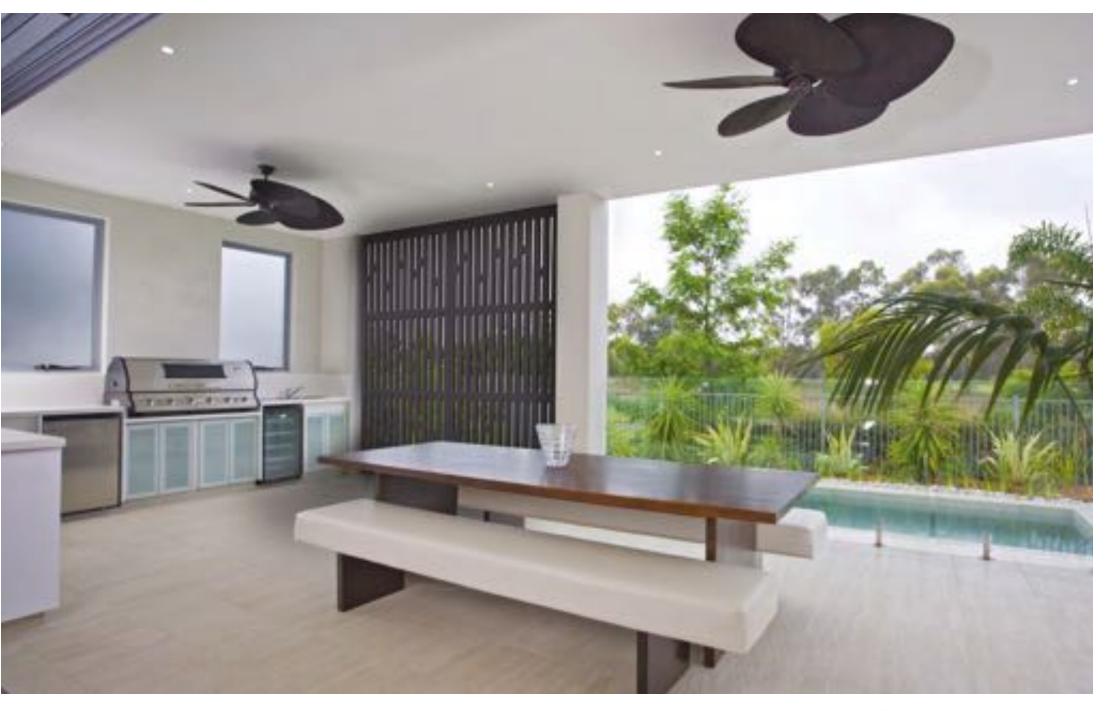

The Palais Hotel, Semaphore Beach featuring easyvj wall and ceiling panelling, was successfully designed to reflect the spectacular beach views and relaxed, summer vibe.

easyvj panels were used extensively throughout this new holiday home on *Noosa Beach*. The result reveals a contemporary beach-shack ambiance utilising a crisp, sophisticated palette.