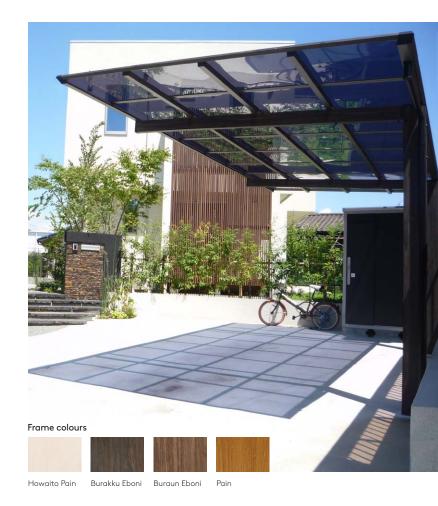

# **Artport**®

These kit form car ports are designed to provide a modern aesthetic. The lineal design incorporates a tough roof (charcoal or opaque), and drainage. Artport® are available in both cantilever and double bay designs.

Size range Cantilever: 2.1–3m(w) and 3.6-7.2m(l) / Double bay: 4.7-5.9m(w) and 4.9-5.6m(l)