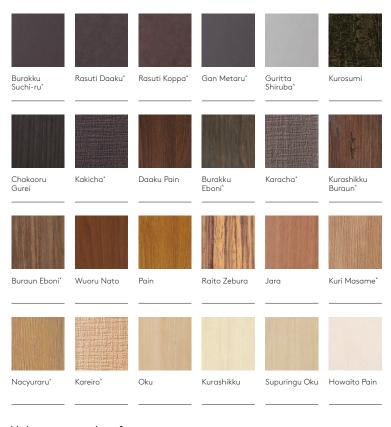

# Colour palette

Created from actual timber species and metal surfaces in Japan, these photorealistic options present designers with original colours to complement or add contrast to surfaces or surrounds.

24 colours are presented in both Art Wood® and Art Board®. Other colour options are available from the vast Takasho library.

## Unique textured surface

Kakicha

Some varieties have distinct surface finishes to enhance realism.

\* Denotes unique texture