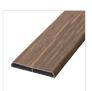

# Rectangle

#### **Plank**

Sizes

| Sizes     | Sizes   |
|-----------|---------|
| 20x20mm   | 20x40mr |
| 40x40mm   | 30x50mr |
| 60x60mm   | 30x60mr |
| 75x75mm   | 30x85mr |
| 85x85mm   | 85x170m |
| 100x100mm |         |
| 120x120mm |         |