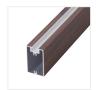

### Square

#### **Plank**

Sizes

| Sizes     | Sizes   |
|-----------|---------|
| 20x20mm   | 20x40mr |
| 40x40mm   | 30x50mr |
| 60x60mm   | 30x60mr |
| 75x75mm   | 30x85mr |
| 85x85mm   | 85x170m |
| 100x100mm |         |
| 120x120mm |         |