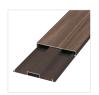

#### Ever Art Wood®

High quality Aluminium extrusions with Japanese styling and attention to detail.

**Features:** Photorealistic appearance / matte finish (timber varieties) / no surface preservation required / dimensionally straight for life / no splitting or warping / no significant colour fade/ 10 year outdoor warranty.

#### **Plank**

Sizes

| Sizes     | Sizes   |
|-----------|---------|
| 20x20mm   | 20x40mr |
| 40x40mm   | 30x50mr |
| 60x60mm   | 30x60mr |
| 75x75mm   | 30x85mr |
| 85x85mm   | 85x170m |
| 100x100mm |         |
| 120x120mm |         |

Standard length for all profiles is 4mtr.