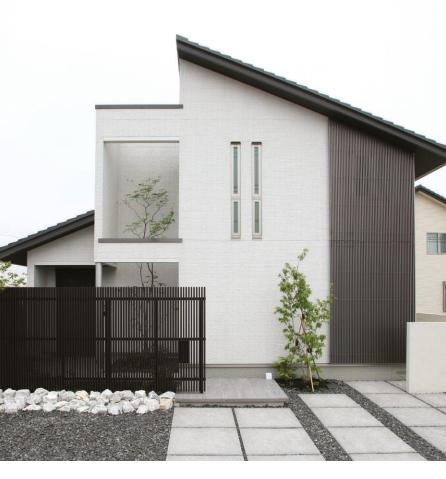

Designed to endure the outdoors while maintaining its aesthetic, these unique materials offer limitless design options.

The Takasho Ever Art Wood® series has been specified on a myriad of Architectural projects in Japan for over 20 years. Several profile and installation accessories are available to create a limitless array of screening, and cladding applications.

With original designs and textured surface options Ever Art Wood® provides a maintenance free, dimensionally accurate, lightweight alternative to timber and steel.

The Ever Art Board® series provides the same colour palette in versatile composite panels.

# Architectural batten cladding

Ever Art Wood® offers lineal cladding designs — a timeless, maintenance free option. The colour palette provides designers with a modern aesthetic that will maintain its original colour tone for years to come.