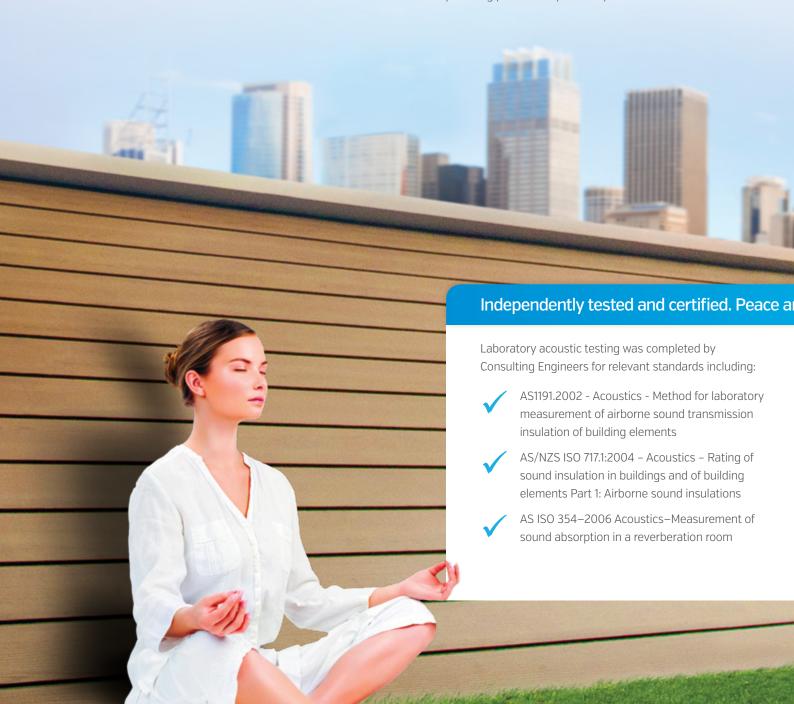

Whether you choose real timber, or our natural looking composites, you'll experience easy installation, stylish design and a product that's been built to withstand even the barshest environment

nd quiet. Peace of mind.

#### The following results were achieved:

| Cladding Product          | Specification<br>Code       | Highest R <sub>w</sub><br>result<br>achieved |
|---------------------------|-----------------------------|----------------------------------------------|
| Euro Clad Composite       | EC155x18^                   | 49*                                          |
| Newport Hardwood Cladding | NC120x19BG^                 | 50*                                          |
| Newport Hector Cladding   | NC125x20H^                  | 48**                                         |
| Duro Clad Composite       | DC112x22^                   | 53*                                          |
| Latitudes Clad Composite  | LC124x32^                   | 52*                                          |
| Millboard Cladding        | MBEGC176x32^<br>MBWC200x32^ | 51*                                          |

- $\ ^*$   $\$  With a configuration of construction information available on request
- \*\* Acoustic Opinion
- ^ Add colour choice or timber species to product code

Duro Clad Composite

Euro Clad Composite