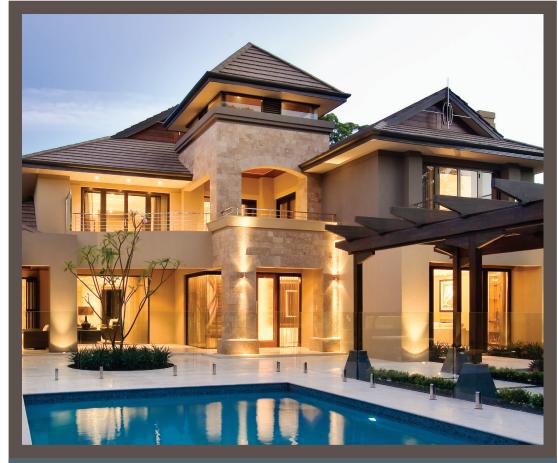

# **HORIZON**

To view colour swatches for each state refer to www.monier.com.au

A sleek, flat profile is finished with a clean nose delivering streamlined roof lines in a palette of earthy, natural tones.