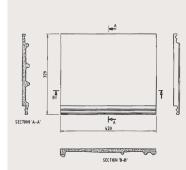

# **HORIZON**





To view colour swatches for each state refer to www.monier.com.au

A sleek, flat profile is finished with a clean nose delivering streamlined roof lines in a palette of earthy, natural tones.



# TILES USAGE WITH WASTAGE (+/-2%)

Approx. 11.6 tiles per sqm.

#### TILE COVERAGE (±2%)

Approx. 10.0 tiles per sqm.

#### DIMENSIONS (±2%)

Length 420mm (415mm in NSW)
Width 329mm

### MASS (±2%)

Per tile 5.20kg Per m<sup>2</sup> 52.0kg

#### HEAD LAP ADJUSTMENT (MM)

80\*-100 (\*With the use of sarking)

#### FEATURE

Flat

## COLOUR APPLICATION

Colour On

#### RECOMMENDED BONDING

Cross bond

#### ROOF PITCH

Minimum Pitch with Sarking: 15° VIC ONLY – Minimum Pitch without Sarking: 20°

Please consult the Design Guide at Monier.com.au for installation requirements applicable to your project.

Please refer to AS2049 for acceptable tolerance to these measurements stated above.







# CONCRETE ACCESSORIES

| ACCESSORY