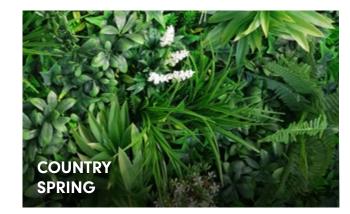

# **Evergreen Country**

#### **RUSTIC LUXURY**

Our Evergreen Country green wall panel range embody a spectacular nature-like atmosphere by lending quiet solitude and vibrant personality to your space. Inspired by the wild countryside infused with rich foliage and charming colours, the panels reflect a liberated lifestyle by bringing together exquisite green hues and laidback charisma to create a warm and relaxed indoor environment.

## **OUR STYLES**











## **Evergreen Country**

#### **BENEFITS & SPECIFICATIONS**





## **EASILY CUT**

Cut your panels to any shape or size with garden snippers or a sharp blade. We advise you measure your area a few times before cutting to ensure a seamless finish.



#### **SNAP & LOCK SYSTEM**

Each panel interconnects with a snap & lock system so you can create a wall to any size. The system is so simple anyone can do it without much effort.



#### MAINTENANCE FREE

Once installed, there is no need for additional power for lights, irrigation systems or call out fees to maintenance. The only upkeep you need to do is clean your plants with a damp cloth, or let the rain clean it for you. Simple.



#### **RECYCLABLE**

Made from low density UV stabilised polyethelene (LDPE), a common type of material