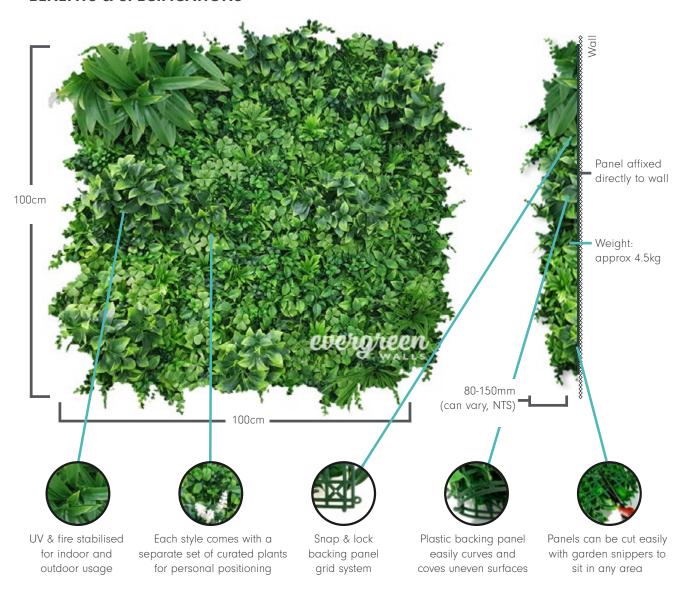

#### **BENEFITS & SPECIFICATIONS**

## **EASILY CUT**

Cut your panels to any shape or size with garden snippers or a sharp blade. We advise you measure your area a few times before cutting to ensure a seamless finish.

#### **SNAP & LOCK SYSTEM**

Each panel interconnects with a snap & lock system so you can create a wall to any size. The system is so simple anyone can do it without much effort.

#### **RECYCLABLE**

Made from low density UV stabilised polyethelene (LDPE), a common type of material found in many objects you use everyday.

#### **UV STABLE**

Our panels are made with a UV stabilised polyethelene. There is no need to replace or add UV lighting like you do on real walls, our artificial garden walls will last forever.