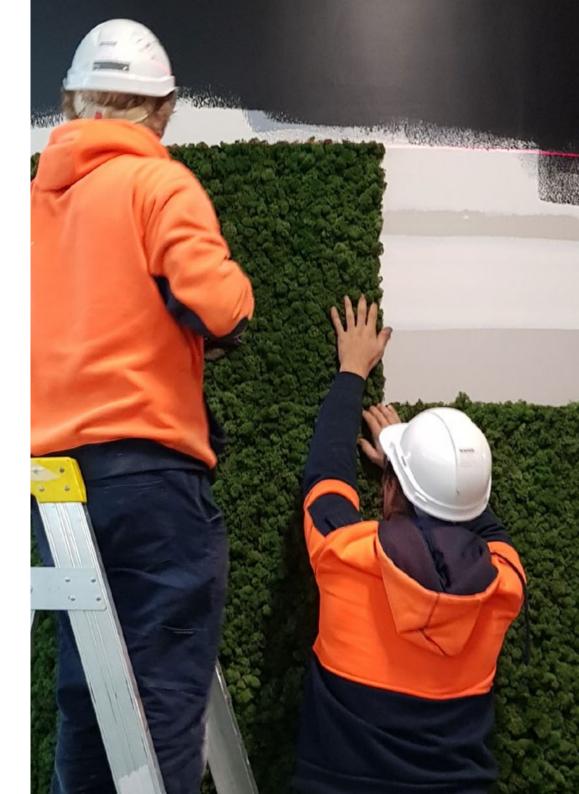

#### **SNAP & LOCK SYSTEM**

Each panel interconnects with a snap & lock system so you can create a wall to any size. The system is so simple anyone can do it without much effort.

#### **INSTALLATION GUIDELINES:**

evergreenwalls.com.au/installation-quide

evergreenwalls.com.au