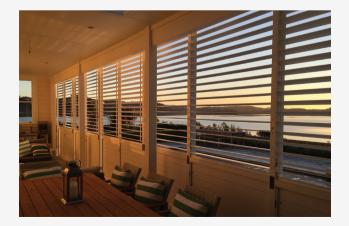

# COASTAL SERIES SHUTTERS

Sliding, bifolding and hinged shutter systems for doors and windows.

Designed to operate in the harshest of conditions, Louvretec's new Coastal Series Shutters offers a wide range of design options.

With Louvretec's extensive range of louvre shapes and sizes, matched with a range of door frames for all sliding, bifold or hinged installations, Louvretec Coastal series offers a premium range of shutters for a wide variety of applications.