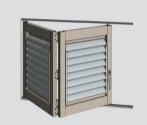

## **BIFOLDING SHUTTER**

TWO PANEL BIFOLDING WINDOW

TWO PANEL BIFOLDING DOOR

FOUR PANEL BIFOLDING DOOR

A wide range of top hung, bottom rolling or hinged window and door shutters are available. Contact Louvretec for full details.