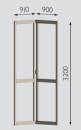

## **BIFOLDING SHUTTER**

TWO PANEL BIFOLDING WINDOW

TWO PANEL BIFOLDING DOOR

FOUR PANEL BIFOLDING DOOR

A wide range of top hung, bottom rolling or hinged window and door shutters are available. Contact Louvretec for full details.