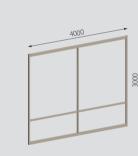

t of conditions, Louvretec's new Coastal Series Shutters offers a wide range of design options.

Custom made to meet the most demanding design and performance criteria.

All Louvretec Coastal Shutters are manufactured from commercial grade powdercoated or anodised aluminium. All sliding, bifolding or hinged componentry have completed extensive corrosion resistant testing and are constructed using 300 series stainless steel, with componentry die-cast in 316 marine grade.

With Louvretec's extensive range of louvre shapes and sizes, matched with a range of door frames for all sliding, bifold or hinged installations, Louvretec Coastal series offers a premium range of shutters for a wide variety of applications.



# SLIDING SHUTTER



ONE PANEL SLIDER



TWO PANEL SLIDER

THREE PANEL SLIDER



1200

## **BIFOLDING SHUTTER**





TWO PANEL BIFOLDING WINDOW





TWO PANEL BIFOLDING DOOR





FOUR PANEL BIFOLDING DOOR

A wide range of top hung, bottom rolling or hinged window and door shutters are available. Contact Louvretec for full details.



# HINGED DOORS





STANDARD DOOR PANEL





HEAVY DUTY DOOR PANEL





ULTRA WELDED DOOR PANEL