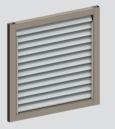

| Select from a choice of five louvre blades. |                                          |
|---------------------------------------------|------------------------------------------|
| Airfoil Louvres:                            | 70mm Mini, 90mm Midi, 150mm Midi         |
| Rectangular Louvres:                        | 95mm Bella Vista, 95mm Bella Vista Heavy |

90 MIDI

95 BELLA VISTA HEAVY

150 MIDI AIRFOIL

Airfoil Louvres:

and windows

FIXED

End fixed

For larger fixed louvres consider: