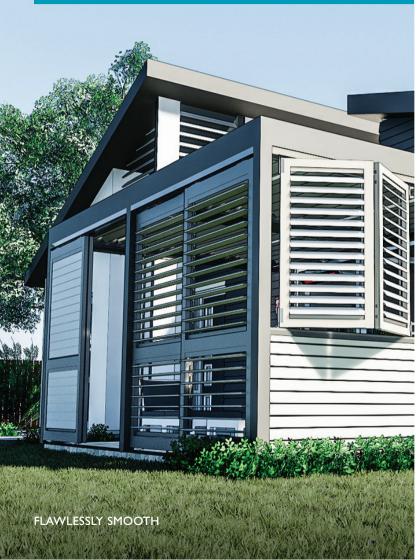

# COASTAL SERIES SHUTTERS

# COASTAL SERIES SHUTTERS

Sliding, bifolding and hinged shutter systems for doors and windows.

Designed to operate in the harshest of conditions, Louvretec's new Coastal Series Shutters offers a wide range of design options.