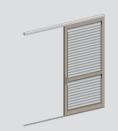

s for doors and windows.

Designed to operate in the harshest of conditions, Louvretec's new Coastal Series Shutters offers a wide range of design options.

Custom made to meet the most demanding design and performance criteria.

All Louvretec Coastal Shutters are manufactured from commercial grade powdercoated or anodised aluminium. All sliding, bifolding or hinged componentry have completed extensive corrosion resistant testing and are constructed using 300 series stainless steel, with componentry die-cast in 316 marine grade.

With Louvretec's extensive range of louvre shapes and sizes, matched with a range of door frames for all sliding, bifold or hinged installations, Louvretec Coastal series offers a premium range of shutters for a wide variety of applications.



# SLIDING SHUTTER



ONE PANEL SLIDER



TWO PANEL SLIDER

THREE PANEL SLIDER



1200

## **BIFOLDING SHUTTER**





TWO PANEL BIFOLDING WINDOW





TWO PANEL BIFOLDING DOOR





FOUR PANEL BIFOLDING DOOR

A wide range of top hung, bottom rolling or hinged window and door shutters are available. Contact Louvretec for full details.



# HINGED DOORS





STANDARD DOOR PANEL





HEAVY DUTY DOOR PANEL





ULTRA WELDED DOOR PANEL