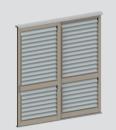

ows.

Designed to operate in the harshest of conditions, Louvretec's new Coastal Series Shutters offers a wide range of design options.

Custom made to meet the most demanding design and performance criteria.

All Louvretec Coastal Shutters are manufactured from commercial grade powdercoated or anodised aluminium. All sliding, bifolding or hinged componentry have completed extensive corrosion resistant testing and are constructed using 300 series stainless steel, with componentry die-cast in 316 marine grade.

With Louvretec's extensive range of louvre shapes and sizes, matched with a range of door frames for all sliding, bifold or hinged installations, Louvretec Coastal series offers a premium range of shutters for a wide variety of applications.



# SLIDING SHUTTER



ONE PANEL SLIDER



TWO PANEL SLIDER

THREE PANEL SLIDER



1200

## **BIFOLDING SHUTTER**





TWO PANEL BIFOLDING WINDOW





TWO PANEL BIFOLDING DOOR





FOUR PANEL BIFOLDING DOOR

A wide range of top hung, bottom rolling or hinged window and door shutters are available. Contact Louvretec for full details.



# HINGED DOORS





STANDARD DOOR PANEL





HEAVY DUTY DOOR PANEL





ULTRA WELDED DOOR PANEL