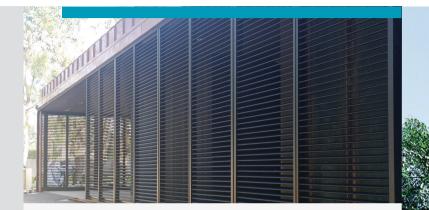

# COASTAL SERIES SHUTTERS

# COASTAL SERIES SHUTTERS

Sliding, bifolding and hinged shutter systems for doors and windows.

Designed to operate in the harshest of conditions, Louvretec's new Coastal Series Shutters offers a wide range of design options.

Custom made to meet the most demanding design and performance criteria.

All Louvretec Coastal Shutters are manufactured from commercial grade powdercoated or anodised aluminium. All sliding, bifolding or hinged componentry have completed extensive corrosion resistant testing and are constructed using 300 series stainless steel, with componentry die-cast in 316 marine grade.

With Louvretec's extensive range of louvre shapes and sizes, matched with a range of door frames for all sliding, bifold or hinged installations, Louvretec Coastal series offers a premium range of shutters for a wide variety of applications.