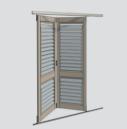

# COASTAL SERIES SHUTTERS

Sliding, bifolding and hinged shutter systems for doors and windows.

Designed to operate in the harshest of conditions, Louvretec's new Coastal Series Shutters offers a wide range of design options.

## **BIFOLDING SHUTTER**

TWO PANEL BIFOLDING WINDOW

TWO PANEL BIFOLDING DOOR

FOUR PANEL BIFOLDING DOOR

A wide range of top hung, bottom rolling or hinged window and door shutters are available. Contact Louvretec for full details.