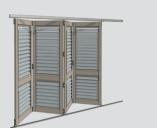

## **BIFOLDING SHUTTER**

TWO PANEL BIFOLDING WINDOW

TWO PANEL BIFOLDING DOOR

FOUR PANEL BIFOLDING DOOR

A wide range of top hung, bottom rolling or hinged window and door shutters are available. Contact Louvretec for full details.