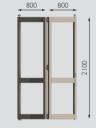

## **BIFOLDING SHUTTER**

TWO PANEL BIFOLDING WINDOW

TWO PANEL BIFOLDING DOOR

FOUR PANEL BIFOLDING DOOR

A wide range of top hung, bottom rolling or hinged window and door shutters are available. Contact Louvretec for full details.