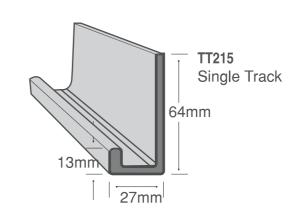

#### **FEATURES**

- Wall-mount track 5000mm mill
- Wall-mount cool-room track 6500mm mill
- · Aluminium wheel assembly
- · Heavy duty door stop
- · Suitable for exposed conditions
- · High strength Ertalon wheel with precision ball bearing race

# TECHNICAL SPECIFICATIONS Max Door Weight: 272kg per door Door Thickness: 38mm minimum Opening Height: Door Height + 113mm (Wall mount)