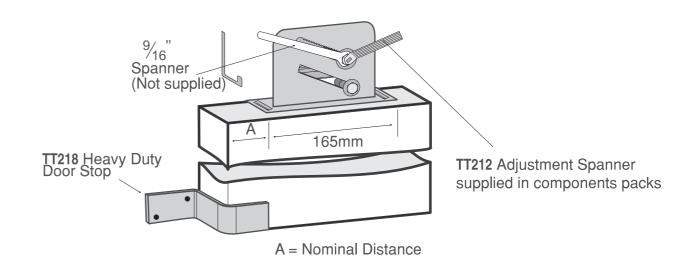

#### **FEATURES**

- Wall-mount track 5000mm mill
- Wall-mount cool-room track 6500mm mill
- · Aluminium wheel assembly
- · Heavy duty door stop
- · Suitable for exposed conditions
- · High strength Ertalon wheel with precision ball bearing race