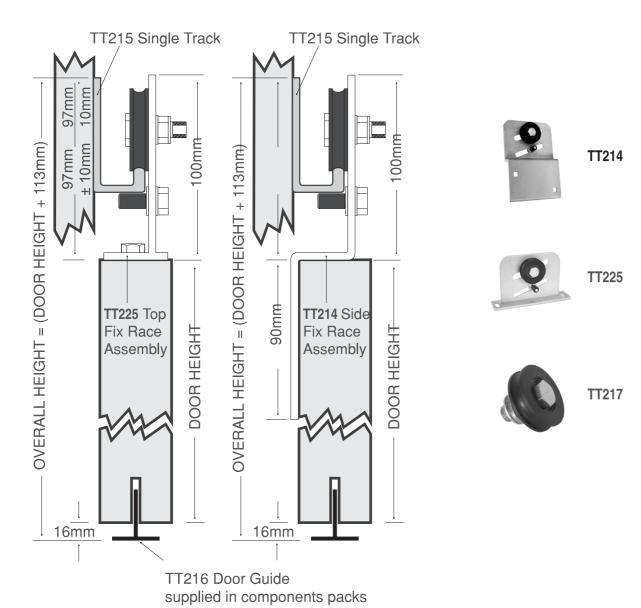

#### SLIDING DOOR TRACK SYSTEM | TOP-HUNG APPLICATIONS | 272KG PER DOOR

A smooth and quiet top-hung system designed for single internal doors in top-mount and wall-mount applications. The open "J" track design allows easier installation and the robust wheel assembly carries a greater weight.

#### **FEATURES**

- Wall-mount track 5000mm mill
- Wall-mount cool-room track 6500mm mill
- · Aluminium wheel assembly
- · Heavy duty door stop
- · Suitable for exposed conditions
- · High strength Ertalon wheel with precision ball bearing race

# TECHNICAL SPECIFICATIONS Max Door Weight: 272kg per door Door Thickness: 38mm minimum Opening Height: Door Height + 113mm (Wall mount)