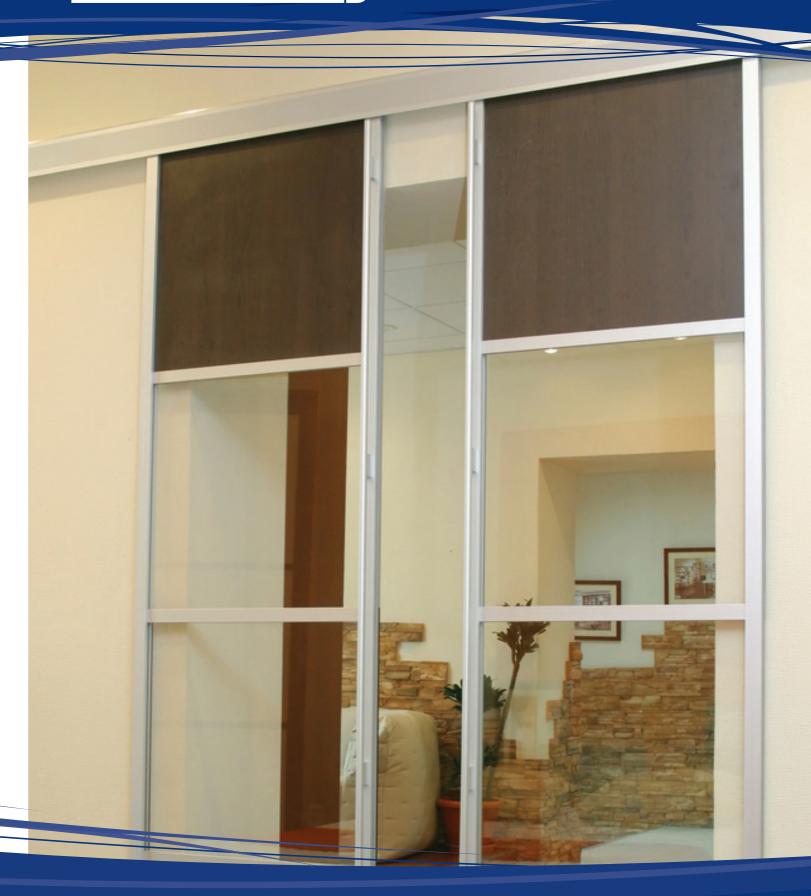

## cowdroy

Sliding Door Track System - Double Hung Applications

### **GLIDEMASTER**

#### SLIDING DOOR TRACK SYSTEM | TOP-HUNG APPLICATIONS | 272KG PER DOOR

A smooth and quiet top-hung system designed for single internal doors in top-mount and wall-mount applications. The open "J" track design allows easier installation and the robust wheel assembly carries a greater weight.