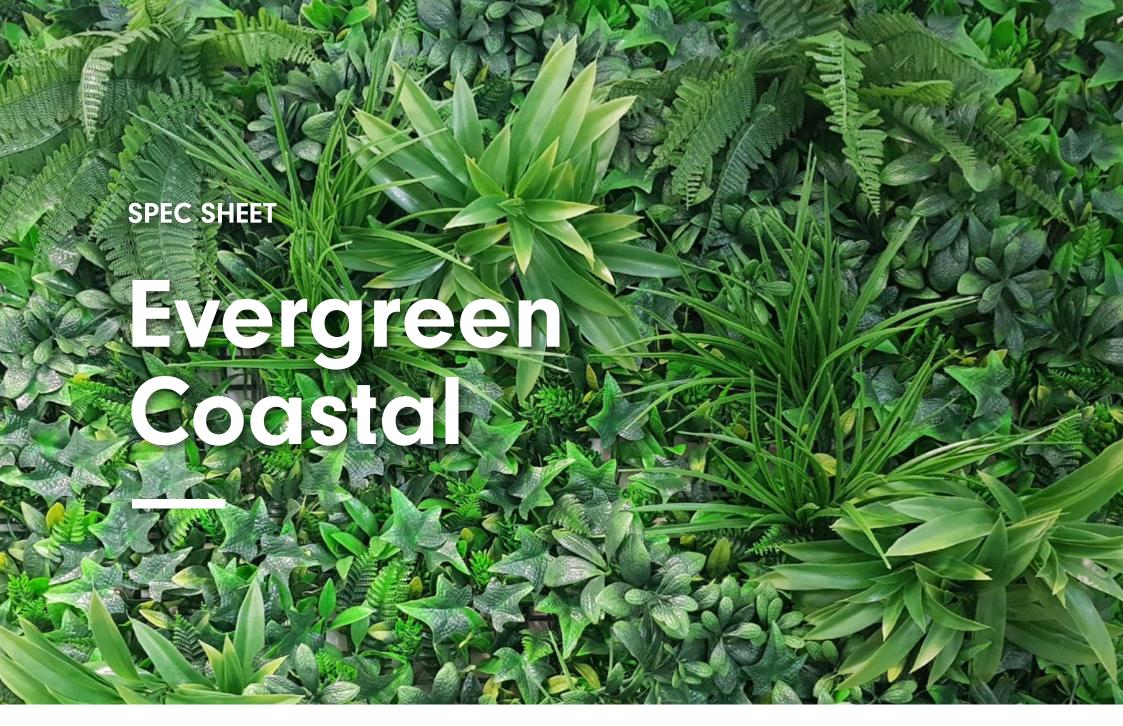

# **Evergreen Coastal**

#### **SEASIDE CHARM**

Create an instant nautical ambience with this striking seaside vertical garden. Install is a breeze so you can enjoy this thriving beachy green wall at home or at work. This popular style boasts impressive ocean foliage and tropical-looking textures.