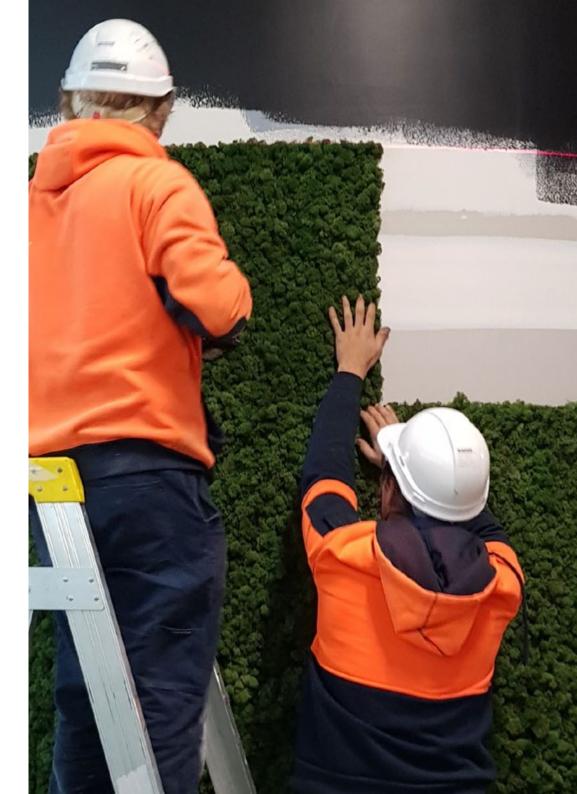

#### **SNAP & LOCK SYSTEM**

Each panel interconnects with a snap & lock system so you can create a wall to any size. The system is so simple anyone can do it without much effort.

#### **INSTALLATION GUIDELINES:**

evergreenwalls.com.au/installation-guide