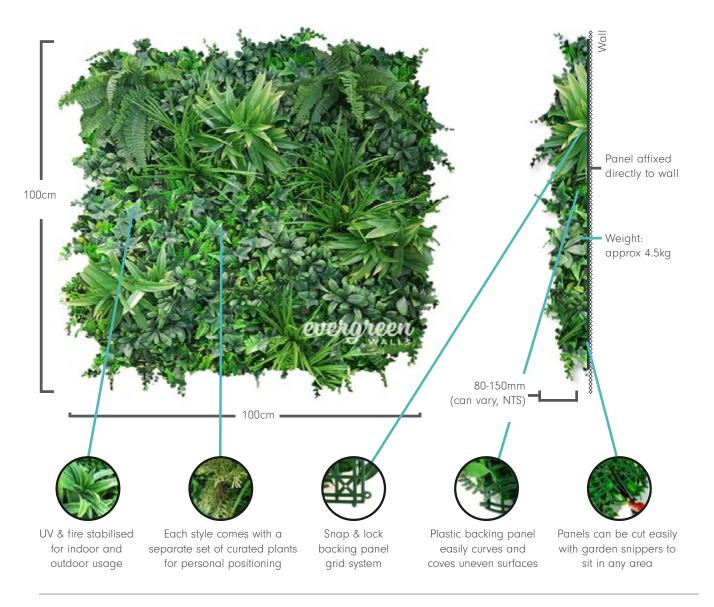

#### **BENEFITS & SPECIFICATIONS**

# EASILY CUT

Cut your panels to any shape or size with garden snippers or a sharp blade. We advise you measure your area a few times before cutting to ensure a seamless finish.

#### **SNAP & LOCK SYSTEM**

Each panel interconnects with a snap & lock system so you can create a wall to any size. The system is so simple anyone can do it without much effort.

#### MAINTENANCE FREE

Once installed, there is no need for additional power for lights, irrigation systems or call out fees to maintenance. The only upkeep you need to do is clean your plants with a damp cloth, or let the rain clean it for you. Simple.

# RECYCLABLE

Made from low density UV stabilised polyethelene (LDPE), a common type of material found in many objects you use everyday.

#### **UV STABLE**

Our panels are made with a UV stabilised polyethelene. There is no need to replace or add UV lighting like you do on real walls, our artificial garden walls will last forever.