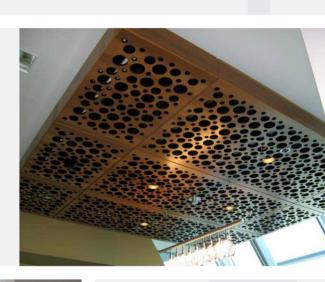

# Perfect noise control in public areas

- > Shopping Centres
- > Restaurants
- Lecture Theatres and Libraries
- > Churches
- > Sports and Multi-purpose Halls
- MusicalPerformance Areas
- > Hospitals
- > Offices and Atriums

# Eye-catching acoustic patterns and precise noise control

Supacoustic panels come in eleven standard patterns to give designers options for strong and eye-catching visual effects. Slotted patterns can use standard parallel slots (ss patterns) or Supawood's special V-slot technology (sv patterns), while there's also standard perforation and creative patterns in a selection of widths.