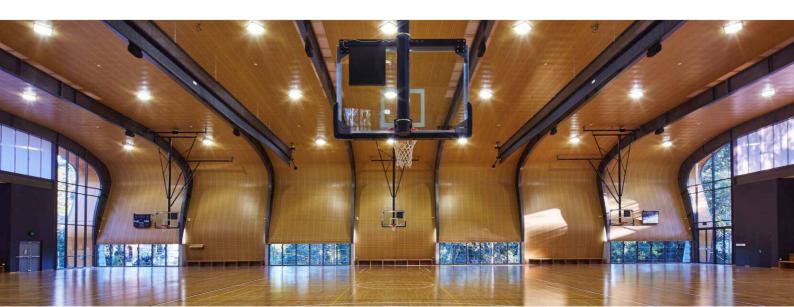

# Multipurpose hall

Durable SUPAVENEER Hoop Pine slotted panels — curved onsite — solve noise issues in this multipurpose hall without impairing the skylights that bring natural light into the room.