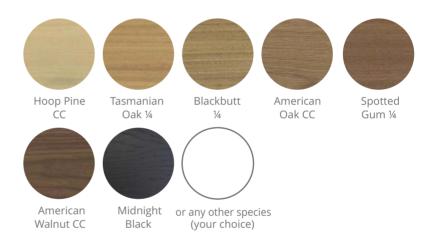

# Finishes and colours

SF

# SUPAFINISH (SF) Concept Veneers & Colours

This laminate perfectly matches our panel and beam products. Group 1 Fire Retardant available even in slats and beams.

# SUPAVENEER (NTV) Natural Timber Veneer

Other species and more affordable veneers also available.