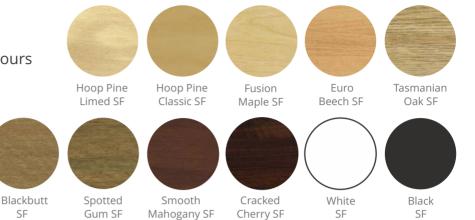

# Finishes and colours

SF

# SUPAFINISH (SF) Concept Veneers & Colours

This laminate perfectly matches our panel and beam products. Group 1 Fire Retardant available even in slats and beams.