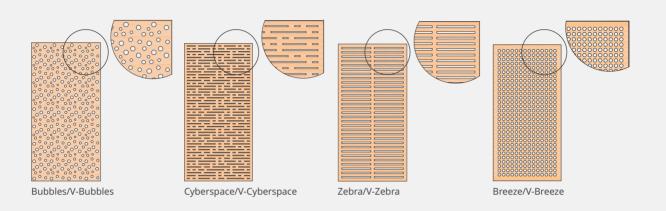

# Eye-catching acoustic patterns and precise noise control

Supacoustic panels come in eleven standard patterns to give designers options for strong and eye-catching visual effects. Slotted patterns can use standard parallel slots (ss patterns) or Supawood's special V-slot technology (sv patterns), while there's also standard perforation and creative patterns in a selection of widths.

# **4 CREATIVE PATTERNS**