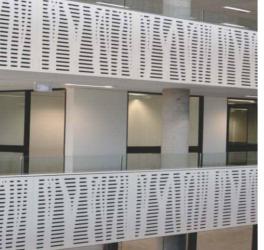

# Eye-catching acoustic patterns and precise noise control

Supacoustic panels come in eleven standard patterns to give designers options for strong and eye-catching visual effects. Slotted patterns can use standard parallel slots (ss patterns) or Supawood's special V-slot technology (sv patterns), while there's also standard perforation and creative patterns in a selection of widths.

# **4 PERFORATION PATTERNS**

When specifying perforations insert perforation diameter code at end of Product Type. Example type SP4/60, is SUPAWOOD type SP4 with 6.0mm perforations. Unless otherwise specified, a standard border of 50mm (nominal) to the edge of the sheet will be used.