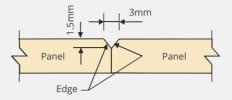

# INTRODUCING SUPAWOOD V-SLOT ACOUSTIC CONTROL TECHNOLOGY

Supawood's unique V-slot technology ensures crisp, clean aesthetics while delivering consistent high-frequency acoustic performance.

The sharp aperture eliminates noise reflection and interference on the sides of the slot, improving natural sound absorption. And even when using dark veneers or a coloured SUPAFINISH, the raw timber surface inside each slot remains hidden from view.

V-SLOTS
(USE SV CODES WHEN SPECIFYING)