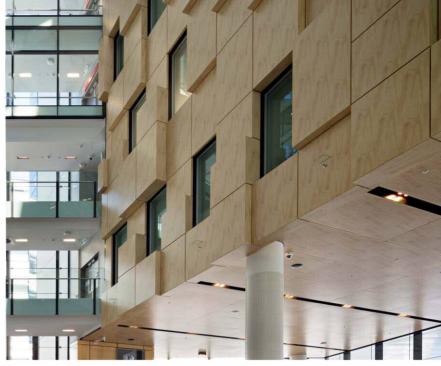

# Corporate bank headquarters

SUPACOUSTIC CUSTOM panels in SUPACOLOUR silver metallic polyurethane perforated with the company logo.

# Corporate office

Custom perforated SUPAVENEER feature panels in mismatched Spotted Gum provide interest and conceal a high-energy efficient chill beam cooling system.