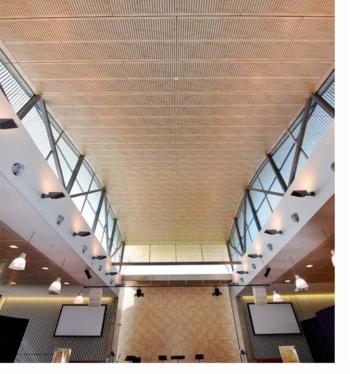

# Eye-catching acoustic patterns and precise noise control

Supacoustic panels come in eleven standard patterns to give designers options for strong and eye-catching visual effects. Slotted patterns can use standard parallel slots (ss patterns) or Supawood's special V-slot technology (sv patterns), while there's also standard perforation and creative patterns in a selection of widths.

# Eye-catching acoustic patterns and precise noise control