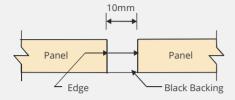

# Staggered Border/Offset Slots

Borders may be varied to suit individual requirements, such as staggered, enlarged, tapered or curved border.
Orientation of slot can run either with the grain or across the grain.

Typical offset dimension is double the standard border dimension.