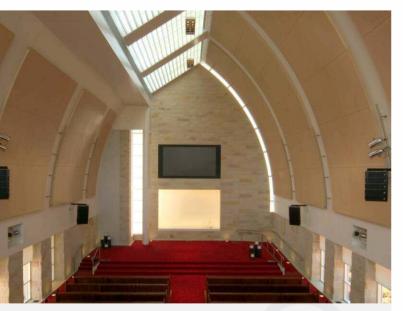

# Chapel

Curved perforated SUPAVENEER lining the soaring arched ceiling controls noise reverberation common to this type of structure.