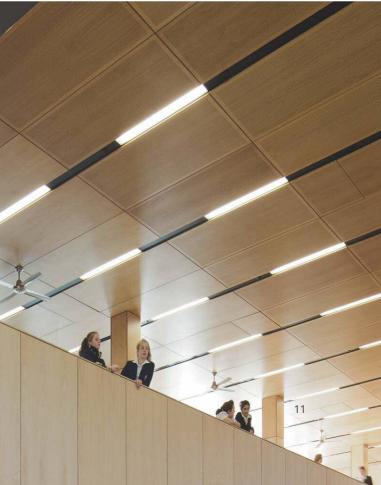

# Supacoustic Projects

# Student lounge

Slotted SUPAVENEER Hoop Pine panels dampen noise in a university student lounge and provide the comfort of a warm, wood finish.