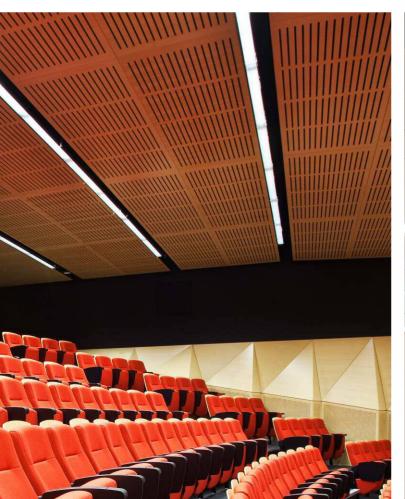

# Supacoustic Projects

# Lecture theatre

Perforated SUPAVENEER custom curved panels with integrated services form effective acoustics in a lecture theatre.

# Multipurpose hall

Durable SUPAVENEER Hoop Pine slotted panels — curved onsite — solve noise issues in this multipurpose hall without impairing the skylights that bring natural light into the room.