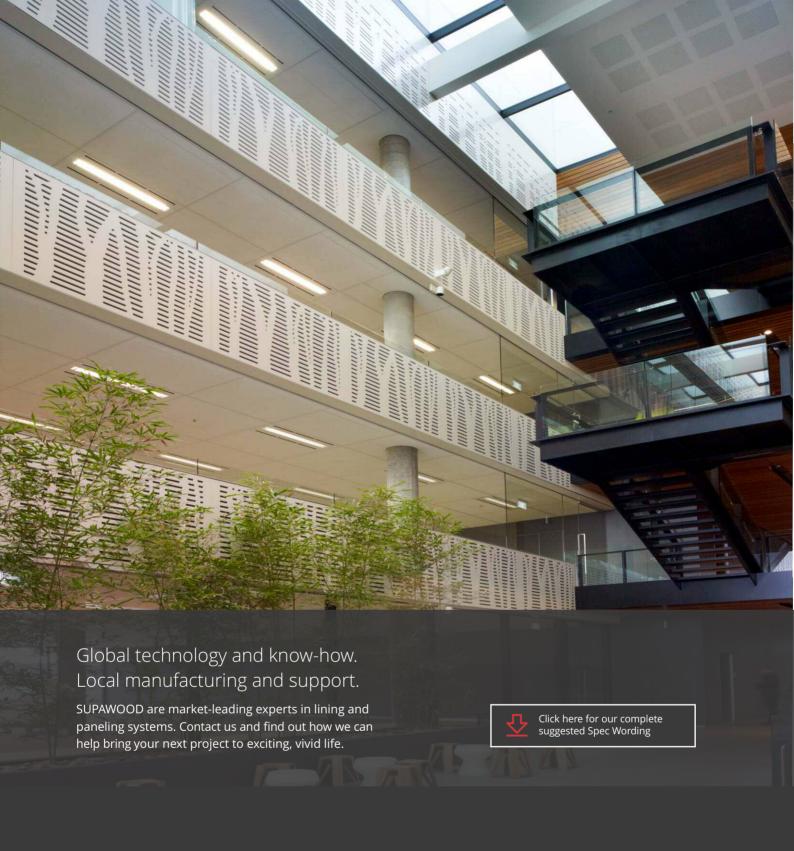

# High-quality adaptable acoustic linings Superior noise control

Effective acoustic paneling doesn't have to look plain!

Supacoustic is the unique decorative paneling for walls and ceilings that's as stylish as it is effective at controlling unwanted noise reverberation.

Standard configurations such as perforated, creative and slotted patterns mean you can inexpensively match a design concept to any pre-existing design or style. Yet it can easily be customised to your needs.

Lab-certified acoustic performance guarantees excellent acoustic attenuation. And prefinished panels mean minimal site disruption and fast, simple installation.

Combine Supacoustic along with Supaline solid panels to create borders with alternating rows or to simply reduce the cost while still receiving an acoustic benefit.