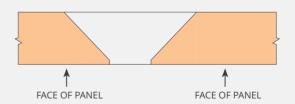

# INTRODUCING SUPAWOOD V-SLOT ACOUSTIC CONTROL TECHNOLOGY

Supawood's unique V-slot technology ensures crisp, clean aesthetics while delivering consistent high-frequency acoustic performance.

The sharp aperture eliminates noise reflection and interference on the sides of the slot, improving natural sound absorption. And even when using dark veneers or a coloured SUPAFINISH, the raw timber surface inside each slot remains hidden from view.

V-SLOTS
(USE SV CODES WHEN SPECIFYING)