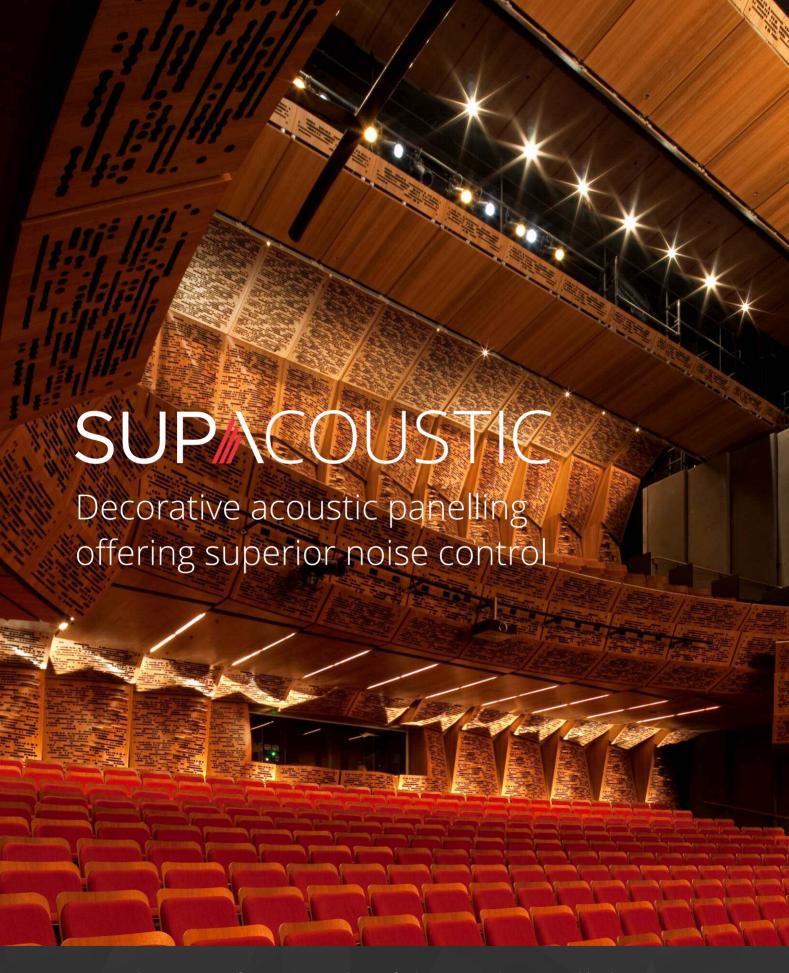

# High-quality adaptable acoustic linings Superior noise control

Effective acoustic paneling doesn't have to look plain!

Supacoustic is the unique decorative paneling for walls and ceilings that's as stylish as it is effective at controlling unwanted noise reverberation.

Standard configurations such as perforated, creative and slotted patterns mean you can inexpensively match a design concept to any pre-existing design or style. Yet it can easily be customised to your needs.

Lab-certified acoustic performance guarantees excellent acoustic attenuation. And prefinished panels mean minimal site disruption and fast, simple installation.

Combine Supacoustic along with Supaline solid panels to create borders with alternating rows or to simply reduce the cost while still receiving an acoustic benefit.