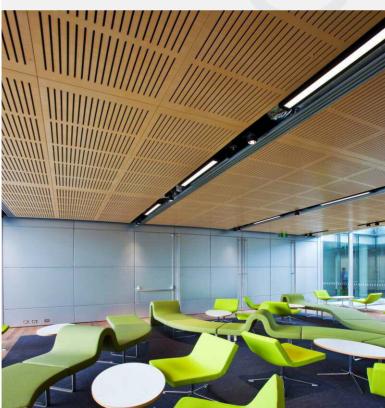

# Corporate office

Custom perforated SUPAVENEER feature panels in mismatched Spotted Gum provide interest and conceal a high-energy efficient chill beam cooling system.