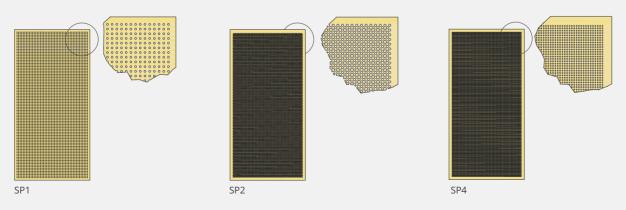

# Eye-catching acoustic patterns and precise noise control

Supacoustic panels come in eleven standard patterns to give designers options for strong and eye-catching visual effects. Slotted patterns can use standard parallel slots (ss patterns) or Supawood's special V-slot technology (sv patterns), while there's also standard perforation and creative patterns in a selection of widths.

# **4 PERFORATION PATTERNS**

When specifying perforations insert perforation diameter code at end of Product Type. Example type SP4/60, is SUPAWOOD type SP4 with 6.0mm perforations. Unless otherwise specified, a standard border of 50mm (nominal) to the edge of the sheet will be used.