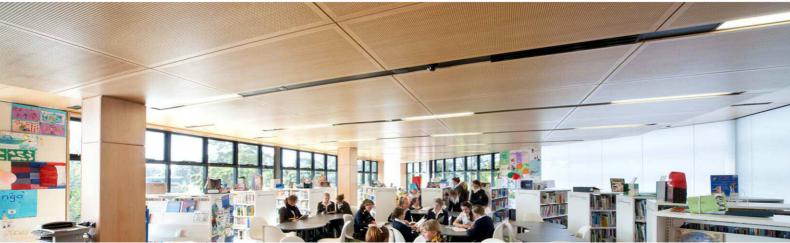

# Perfect noise control in public areas

- > Shopping Centres
- > Restaurants
- Lecture Theatres and Libraries
- > Churches
- > Sports and Multi-purpose Halls
- MusicalPerformance Areas
- > Hospitals
- > Offices and Atriums

# Lecture theatre

Perforated SUPAVENEER custom curved panels with integrated services form effective acoustics in a lecture theatre.