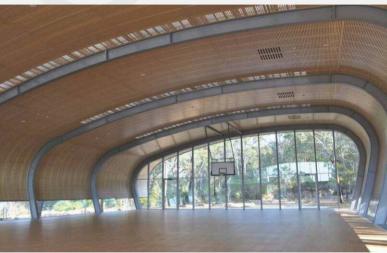

# Multipurpose hall

Durable SUPAVENEER Hoop Pine slotted panels — curved onsite — solve noise issues in this multipurpose hall without impairing the skylights that bring natural light into the room.