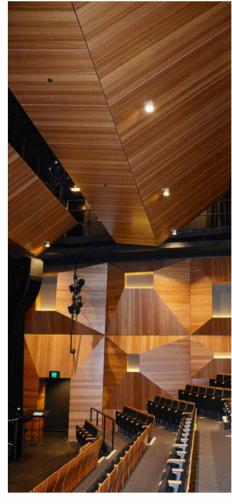

# Chapel

Curved perforated SUPAVENEER lining the soaring arched ceiling controls noise reverberation common to this type of structure.

# Multipurpose hall

Durable SUPAVENEER Hoop Pine slotted panels — curved onsite — solve noise issues in this multipurpose hall without impairing the skylights that bring natural light into the room.