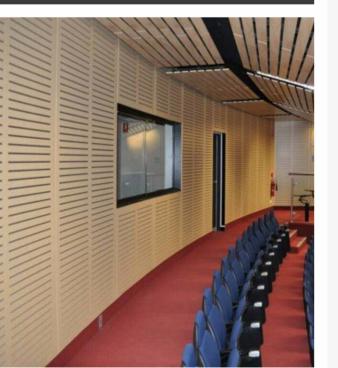

# Eye-catching acoustic patterns and precise noise control

Supacoustic panels come in eleven standard patterns to give designers options for strong and eye-catching visual effects. Slotted patterns can use standard parallel slots (ss patterns) or Supawood's special V-slot technology (sv patterns), while there's also standard perforation and creative patterns in a selection of widths.

## **4 SLOTTED PATTERNS**

For more detailed information and precise specifications codes click here. For project specific customised designs please contact Supawood for advice.