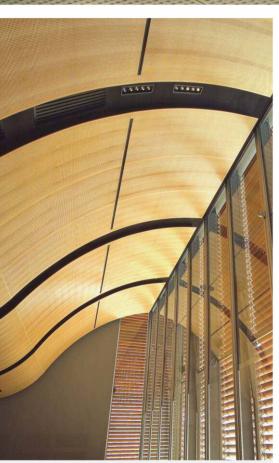

# Chapel

Curved perforated SUPAVENEER lining the soaring arched ceiling controls noise reverberation common to this type of structure.