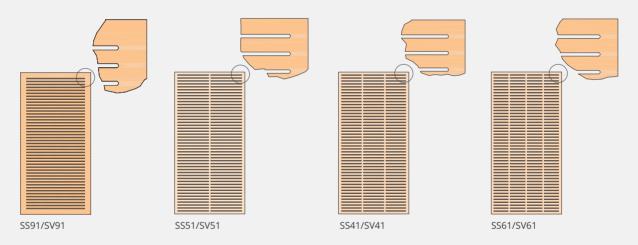

# Eye-catching acoustic patterns and precise noise control

Supacoustic panels come in eleven standard patterns to give designers options for strong and eye-catching visual effects. Slotted patterns can use standard parallel slots (ss patterns) or Supawood's special V-slot technology (sv patterns), while there's also standard perforation and creative patterns in a selection of widths.

## **4 SLOTTED PATTERNS**

For more detailed information and precise specifications codes click here. For project specific customised designs please contact Supawood for advice.

# **SERVICE OPTIONS**

Option A: Centre margin options

Extra-Wide Centre Margin

200mm (SV51/SS51) 400mm (SV41/SS41)

600mm (SV61/SS61)

Option B: Non-slotted portion

300, 450 or 600mm

If no service option is selected, cut outs smaller than 160mm diameter will be cut on site through slots/perforations. For larger cut outs, a services option or solid panel will be included automatically to increase strength of the panel.