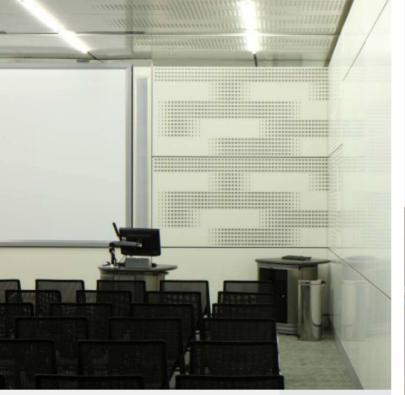

# Hospital

Custom gradational decorative pattern in SUPACOLOUR on the walls and ceiling improve a training room's acoustics and provide a highly durable surface in a high use area.