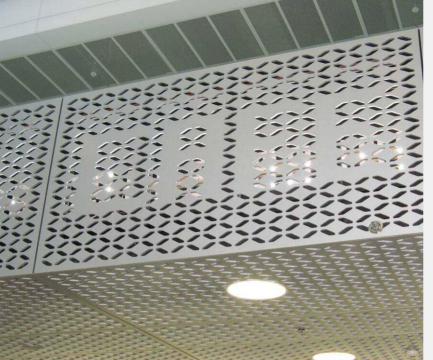

# **4 PERFORATION PATTERNS**

When specifying perforations insert perforation diameter code at end of Product Type. Example type SP4/60, is SUPAWOOD type SP4 with 6.0mm perforations. Unless otherwise specified, a standard border of 50mm (nominal) to the edge of the sheet will be used.