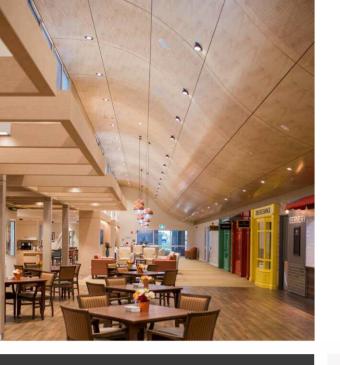

daptable acoustic linings Superior noise control

Effective acoustic paneling doesn't have to look plain!

Supacoustic is the unique decorative paneling for walls and ceilings that's as stylish as it is effective at controlling unwanted noise reverberation.

Standard configurations such as perforated, creative and slotted patterns mean you can inexpensively match a design concept to any pre-existing design or style. Yet it can easily be customised to your needs.

Lab-certified acoustic performance guarantees excellent acoustic attenuation. And prefinished panels mean minimal site disruption and fast, simple installation.

Combine Supacoustic along with Supaline solid panels to create borders with alternating rows or to simply reduce the cost while still receiving an acoustic benefit.







# Why more designers choose Supacoustic noise absorption panels

# Perfect noise control in public areas

- > Shopping Centres
- > Restaurants
- Lecture Theatres and Libraries
- > Churches
- > Sports and Multi-purpose Halls
- MusicalPerformance Areas
- > Hospitals
- > Offices and Atriums





Crisp edges, no visible chipping slot and perforation edges



Tidy, easy-install proprietary concealed fixing systems



High acoustic performance
Integrated Acoustic Textile



Lab-certified noise and reverb control



Service and access panel options



A full, seven-year performance warranty



Certified materials to maximise Green Star Credits



Fire retardant
options
in Fire Hazard Properties
Groups 1 and 2



# Supacoustic: acoustic comfort with a distinctive touch

Supacoustic is incredibly