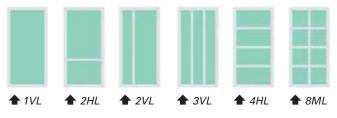

n the finished product.
- Well suited to differentials in temperature (they won't bow or warp).

- Doors can be anodised or powder coated in the colour of your choice.
- **CaviLock** hardware can be factory fitted prior to delivery, ensuring a perfect fit every time.
- Easy to clean and maintain.
- Suitable for up to 10.38mm thick glazing materials.

## **Colours & Finish Options**

A range of powder coated and anodised colours are available. Please consult our customer service staff for up to date colour charts.

The NewYorker may be glazed with a variety of glass types and thicknesses, from 4mm through to a maximum of 10.38mm. Alternative materials such as aluminium sheet, panels, Perspex, and MDF can also be fitted to the NewYorker door on site.

### **Common Lighting Configurations**



## Applications

CS NewYorker doors are designed to complement the following CS GROUP products. For customised design requirements, contact our customer service staff.

**CavitySliders** 

**ETrackSystems** 

SwardrobeSliders Spre-HungJambs

#### Hardware

Our hardware division, CaviLock, manufactures a range of high-quality mortice locks and handles suitable for sliding doors. If you are considering a lock and handle it may be worth thinking about our factory fitting service, and have us fit the handle for you.

## Quality

Our aim at CS is to manufacture the most innovative door systems available. Every component used within our products is uniquely designed with this in mind and backed by our manufacturer's guarantee.

### Technology & Innovation

Our engineers focus on constantly dev