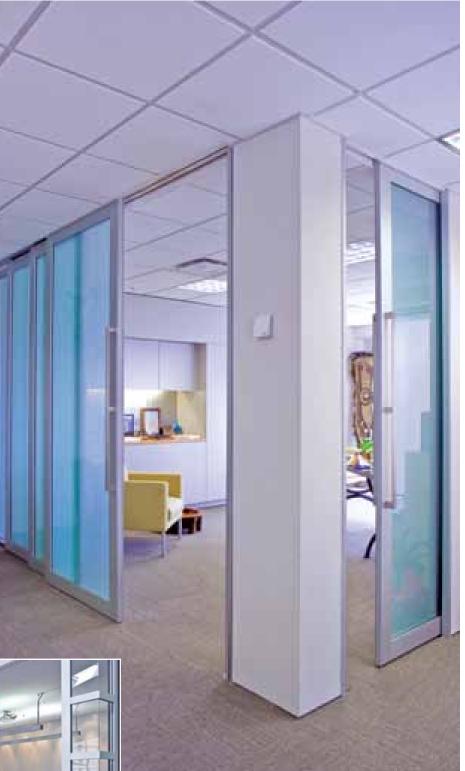

**CS NewYorker** doors are a stylish alternative to conventional timber door leaves.

The NewYorker can be glazed using a wide range of materials, glass being the most popular. The aluminium frame has no visible screws or fastenings and all components have been designed for strength and versatility.

## Applications

CS NewYorker doors are designed to complement the following CS GROUP products. For customised design requirements, contact our customer service staff.

**CavitySliders** 

**ETrackSystems** 