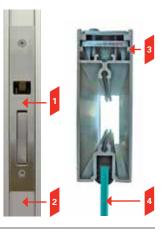

### Technology & Innovation

Our engineers focus on constantly developing new products and refining existing ones. Our products come with a number of unique features:

- Front edge of NewYorker with CaviLock CL100 mortice lock fitted.
- The perimeter frame has no visible screws or fastenings.
- All styles and rails have been designed with thick wall sections. This allows doors to be manufactured to larger sizes.

4 Centrally glazed - no clip-on glazing beads.