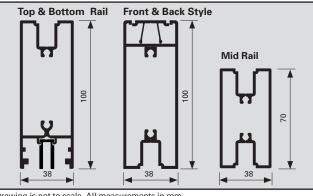

#### **Profiles**

Drawing is not to scale. All measurements in mm.

CS Cavity Sliders Pty. Ltd. T 02 9905 0588 F 02 9905 7088

www.cavitysliders.com.au cssyd@cavitysliders.com.au PO Box 930, Brookvale NSW 2100, Australia