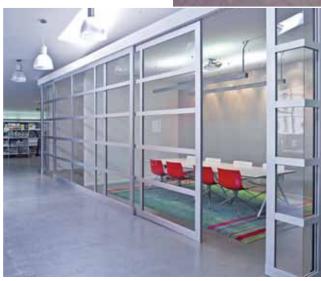

**CS NewYorker** doors are a stylish alternative to conventional timber door leaves.

The NewYorker can be glazed using a wide range of materials, glass being the most popular. The aluminium frame has no visible screws or fastenings and all components have been designed for strength and versatility.

Natural anodised NewYorker multi-lite doors with clear glass.

NewYorker 1-Lite doors with laminated glass.