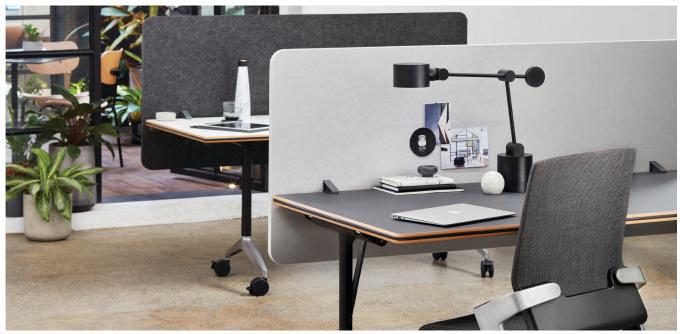

IMAGE SHOWS DESK CLAMPS ATTACHED TO ADAPT SCREEN

IMAGE FEATURES ADAPT CLASSIC IN COLOURWAY #542 AND #101 WITH DESK CLAMPS IN #542