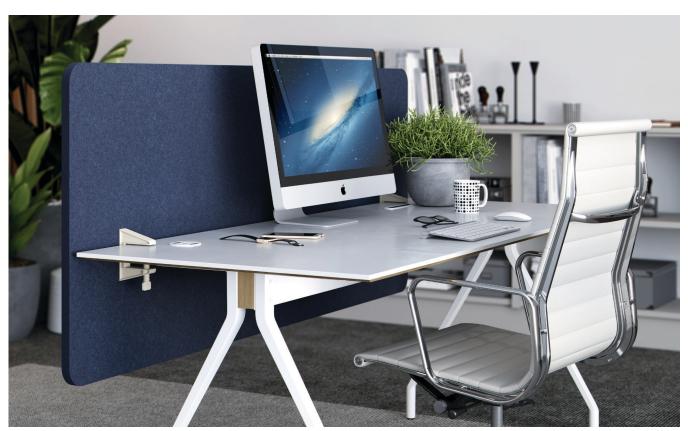

## E C H O P A N E L<sup>®</sup> ADAPT

IMAGE FEATURES ADAPT CLASSIC IN COLOURWAY #365 WITH DESK CLAMPS IN #908