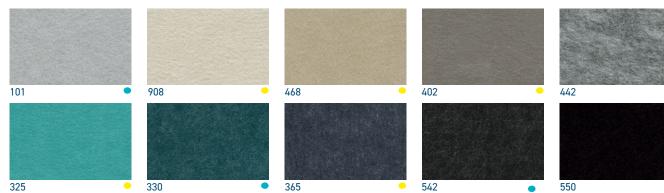

## **PRODUCT SPECIFICATIONS**

| COLOURS:         | 10 COLOURS IN THE ECHOPANEL® 24MM RANGE<br>• COMES WITH CHARCOAL (#542) DESK CLAMPS<br>• COMES WITH CREAM (#908) DESK CLAMPS          |
|------------------|---------------------------------------------------------------------------------------------------------------------------------------|
| DIMENSIONS:      | ADAPT SOCIAL: 1790mm (+/-2mm) x 544mm (+/-2mm)<br>ADAPT CLASSIC: 1790mm (+/-2mm) x 780mm (+/-2mm)<br>DESK CLAMP: 170mm x 100mm x 25mm |
| PANEL THICKNESS: | 24мм (+/-7%)                                                                                                                          |
| WEIGHT:          | ADAPT SOCIAL: 3.2kg per kit<br>ADAPT CLASSIC: 4.4kg per kit                                                                           |
| KIT CONTENTS:    | 1 DESK SCREEN AND 2 DESK CLAMPS                                                                                                       |
|                  |                                                                                                                                       |