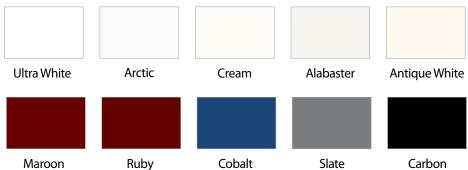

#### SHEET SIZES

2465mm x 1230mm x 1.0mm 2440mm x 1220mm x 0.8mm

Other sizes available to order subject to minimum quantities

Vanilla

Glacier

**Royal Oyster** 

Latte

Sand

Mocha

Chocolate

Cherry

Silver\*

Champagne\*

Amethyst\*

Graphite\*

Sapphire\*

Due to the nature of the printing process, the colours and images depicted throughout this brochure may vary compared to the actual products' colour and results achieved. Images and colours are to be used as a guide only.