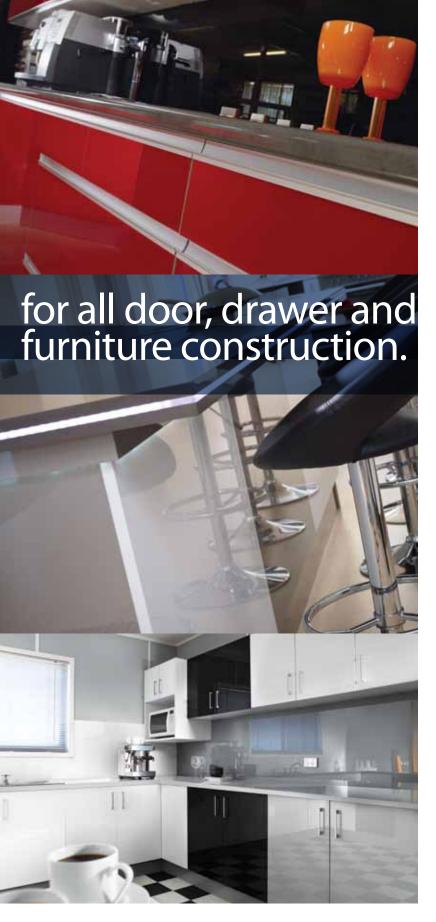

# StyleLite® is the SUPERIOR HIGH GLOSS FINISH

StyleLite® is the advanced high gloss acrylic finished panel which delivers superior appearance and durability compared with 2 pack paint, laminates or vinyl.

StyleLite provides a deep high gloss colour without ripples, making StyleLite finished panels the preferred choice for architects, interior designers, builders and home owners.

StyleLite panels are technologically superior and are manufactured using state of the art extrusion and lamination processes that deliver a high gloss panel which is leading the industry.