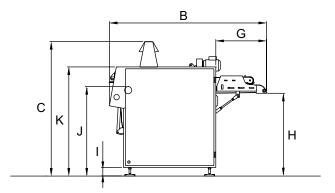

| Thinking of you<br>Electrolux |
|-------------------------------|
| LICCHOIUX                     |

| Electrical and pneumatic connections                                   |                                                                                      |
|------------------------------------------------------------------------|--------------------------------------------------------------------------------------|
| Electrical connection                                                  | 400V 3N AC 50 Hz<br>5.2 kW<br>25 A                                                   |
| Pneumatic connection                                                   | ø 8 mm with 7 bar pressure                                                           |
| Pneumatic consumption                                                  | 12 I per item                                                                        |
| Shipping data                                                          |                                                                                      |
| net, kg<br>crated, kg                                                  | 1000<br>1050                                                                         |
| Dimensions in mm                                                       |                                                                                      |
| A Width<br>B Depth<br>C Height<br>D<br>E<br>F<br>G<br>H<br>I<br>J<br>K | 4025<br>1650<br>1480<br>3060<br>460<br>3300<br>600<br>780-980<br>100<br>1060<br>1290 |