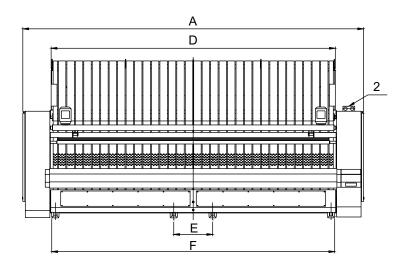

| Thinking of you<br>Electrolux |
|-------------------------------|
| LICCHOIUX                     |

| Electrical and pneumatic connections                                   |                                                                                      |
|------------------------------------------------------------------------|--------------------------------------------------------------------------------------|
| Electrical connection                                                  | 400V 3N AC 50 Hz<br>5.2 kW<br>25 A                                                   |
| Pneumatic connection                                                   | ø 8 mm with 7 bar pressure                                                           |
| Pneumatic consumption                                                  | 12 I per item                                                                        |
| Shipping data                                                          |                                                                                      |
| net, kg<br>crated, kg                                                  | 1000<br>1050                                                                         |
| Dimensions in mm                                                       |                                                                                      |
| A Width<br>B Depth<br>C Height<br>D<br>E<br>F<br>G<br>H<br>I<br>J<br>K | 4025<br>1650<br>1480<br>3060<br>460<br>3300<br>600<br>780-980<br>100<br>1060<br>1290 |