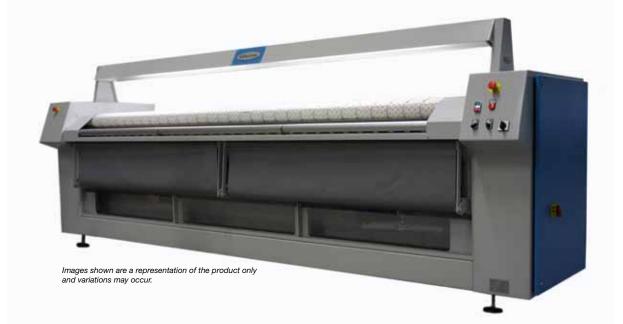

## **Features and benefits**

- Vacuum feeding table for high quality feeding of small, medium or large flat items
- Powerful suction box and vacuum table for best ergonomics and productivity
- Fixed horizontal stretching blade over the full width for optimum quality of feeding
- Foldable trays for ergonomic feeding of small flatwork
- Neon light curtain over full width for best working conditions
- Speed synchronization with the ironer for an easy operation of the ironing line
- Central lint collecting box for a clean and safe working place
- Available in 3000 mm or 3300 mm for a perfect match with your C-Flex

## Main options

- Direct feeding into C-Flex chest for maximum quality and space saving
- Lane indication by laser beam for ergonomic manual feeding on multi lanes
- Moveable stretching knives for 2, 3 or 4 lanes operations for a maximum quality on small items