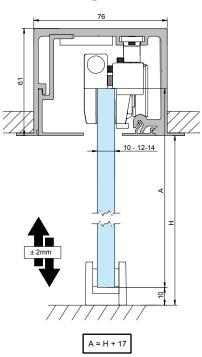

## Track 1

Can be fixed to the wall through either side depending on desired clearance to wall. Can also be mounted to the ceiling

2 B 58,5 A 30mm 10-12-14

Track 2
False Ceiling

**Track 3**Fixed Panel Adaptor