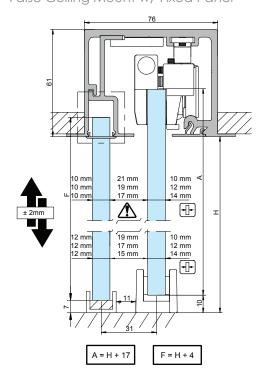

th Fixed Panel



SV-X110-TRACK-4 False Ceiling Mount With Fixed Panl

### **BRAKE OPTIONS**



Soft Pro SV-X110-SET-10 (Double Soft Pro)



Retaining Brake SV-X110-SET-1 (Double Retaining Brake)



Anti-Shock SV-X110-SET-3 (Double Anti-Shock)

OTHER OPTIONS

SV-X110-SET-2 - 1 x Anti-Shock & 1 x Retaining Brake SV-X110-SET-7 - 1 x Retaining Brake & 1 x Soft-Pro SV-X110-SET-8 - 1 x Anti Shock & 1 x Soft-Pro



**SV-X-FG**Floor Guide



**SV-X-GF**Glass Mount



**SV-X-WB**End Wall Fixing Brackets



**End Caps** 



# SV-X110



## Track 1

Can be fixed to the wall through either side depending on desired clearance to wall. Can also be mounted to the ceiling



2 B 58,5 A 30mm 10-12-14



Track 2
False Ceiling



**Track 3**Fixed Panel Adaptor



Track 4
False Ceiling Mount w/ Fixed Panel



**Installation Possibilities**