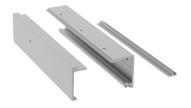

### TRACK OPTIONS

SV-X110-TRACK-1 Wall/Ceiling Mount

SV-X110-TRACK-2 False Ceiling Mount

SV-X110-TRACK-3 Wall/Ceiling Mount With Fixed Panel

SV-X110-TRACK-4 False Ceiling Mount With Fixed Panl

## Track 1

Can be fixed to the wall through either side depending on desired clearance to wall. Can also be mounted to the ceiling

2 B 58,5 A 30mm 10-12-14

Track 2
False Ceiling

**Track 3**Fixed Panel Adaptor