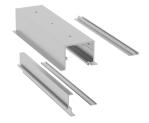

### TRACK OPTIONS

SV-X110-TRACK-1 Wall/Ceiling Mount

SV-X110-TRACK-2 False Ceiling Mount

SV-X110-TRACK-3 Wall/Ceiling Mount With Fixed Panel

SV-X110-TRACK-4 False Ceiling Mount With Fixed Panl

## Track 1

Can be fixed to the wall through either side depending on desired clearance to wall. Can also be mounted to the ceiling

2 B 58,5 A 30mm 10-12-14

Track 2
False Ceiling

**Track 3**Fixed Panel Adaptor

Track 4
False Ceiling Mount w/ Fixed Panel

**Installation Possibilities** 