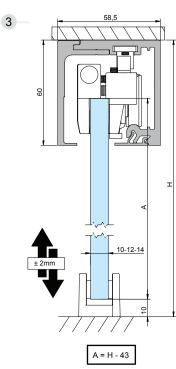

## Track 1

Can be fixed to the wall through either side depending on desired clearance to wall. Can also be mounted to the ceiling

2 B 58,5 A 30mm 10-12-14

Track 2
False Ceiling

**Track 3**Fixed Panel Adaptor