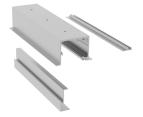

### TRACK OPTIONS

SV-X110-TRACK-1 Wall/Ceiling Mount

SV-X110-TRACK-2 False Ceiling Mount

SV-X110-TRACK-3 Wall/Ceiling Mount With Fixed Panel

SV-X110-TRACK-4 False Ceiling Mount With Fixed Panl

## Track 1

Can be fixed to the wall through either side depending on desired clearance to wall. Can also be mounted to the ceiling

2 B 58,5 A 30mm 10-12-14

Track 2
False Ceiling

**Track 3**Fixed Panel Adaptor