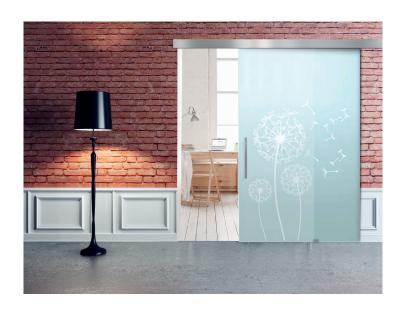

# SV-X110

## Compact Glass Sliding System

#### Technical Details

- Compact sliding door system
- Suitable for 10, 12 and 13.52mm glass
- Can support up to 110kg glass doors
- System has been tested to 100,000 cycles
- Variety of braking systems
- Tracks can be mounted to the wall, ceiling or recessed into the ceiling
- Tracks available with a glazing pocket for fixed panels.

### Available Finishes

• Satin Anodised Aluminium