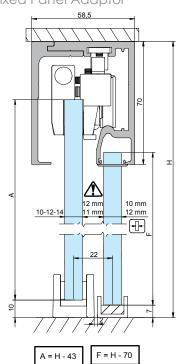

## Track 1

Can be fixed to the wall through either side depending on desired clearance to wall. Can also be mounted to the ceiling

2 B 58,5 A 30mm 10-12-14

Track 2
False Ceiling

**Track 3**Fixed Panel Adaptor

Track 4
False Ceiling Mount w/ Fixed Panel

**Installation Possibilities** 