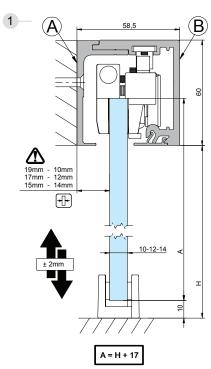

## Track 1

Can be fixed to the wall through either side depending on desired clearance to wall. Can also be mounted to the ceiling

2 B 58,5 A 30mm 10-12-14

Track 2
False Ceiling

**Track 3**Fixed Panel Adaptor