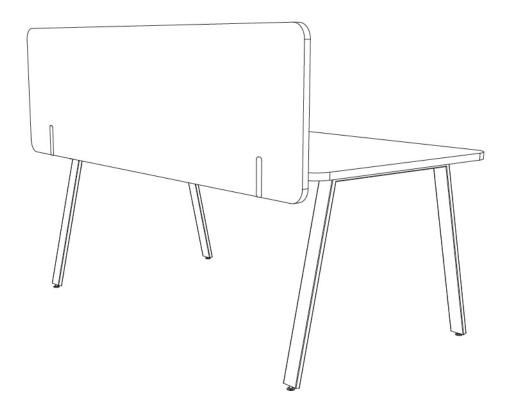

Clamps **PERFORMANCE COLOUR FASTNESS TO LIGHT:** ISO 105-B02-1994 Rating: 6-7 FIRE TEST: ISO 9705: Group 1 ASTM E84 Unadhered: Class 2 or B BS EN 13501.1: Classification B-s1, d0 PRODUCT CARE: Blot excess spills from material quickly. Wipe with a damp cloth. If stain persists, apply small quantities of carpet or upholstery shampoo solution with a damp cloth. Blot well with a clean cloth after each application of the solution. Warning, avoid excessive amounts of water. Ensure adequate ventilation if the product is likely to be subject to excessive moisture. SOUND ABSORPTION: AS ISO 354 - 2006 TBC **VOC EMMISSIONS:** ASTM D5116 Rate: < 0.02 mg/m²/hr (7 days)

EchoPanel® achieves GreenTag Certification

GreenRate: Level A



## **KIT CONTENTS:**





## OVERALL ASSEMBLY (DESK NOT INCLUDED):