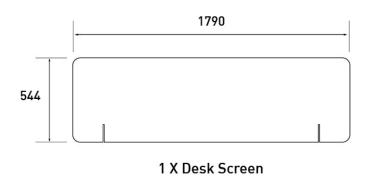

## DESIGN DEPARTMENT - PRODUCT SPECIFICATION SHEET

**DATE: 01.05.19** 

DESIGN NAME: EchoPanel® Adapt Social **DESIGNER:** Woven Image **ORIGIN:** Australia/China COLOURWAYS: 908 Clamp with EchoPanel® 325, 365, 402, 468, 908 542 Clamp with EchoPanel® 101, 330, 442, 542, 550 **DIMENSION:** PANEL: 1790 +/- 2mm x 544 +/- 2 mm CLAMP: 170 mm x 100 mm x 25 mm PANEL THICKNESS: 24mm +/- 7% WEIGHT: 3.2 kg per kit KIT CONTENTS: 1x Desk Screen, 2X Desk Clamps **PERFORMANCE COLOUR FASTNESS TO LIGHT:** ISO 105-B02-1994 Rating: 6-7 FIRE TEST: ISO 9705: Group 1 ASTM E84 Unadhered: Class 2 or B BS EN 13501.1: Classification B-s1, d0 PRODUCT CARE: Blot excess spills from material quickly. Wipe with a damp cloth. If stain persists, apply small quantities of carpet or upholstery shampoo solution with a damp cloth. Blot well with a clean cloth after each application of the solution. Warning, avoid excessive amounts of water. Ensure adequate ventilation if the product is likely to be subject to excessive moisture. SOUND ABSORPTION: AS ISO 354 - 2006 TBC **VOC EMMISSIONS:** ASTM D5116 Rate: < 0.02 mg/m²/hr (7 days)