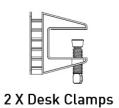

## DESIGN DEPARTMENT - PRODUCT SPECIFICATION SHEET

**DATE: 01.05.19** 

DESIGN NAME: EchoPanel® Adapt Social **DESIGNER:** Woven Image **ORIGIN:** Australia/China COLOURWAYS: 908 Clamp with EchoPanel® 325, 365, 402, 468, 908 542 Clamp with EchoPanel® 101, 330, 442, 542, 550 **DIMENSION:** PANEL: 1790 +/- 2mm x 544 +/- 2 mm CLAMP: 170 mm x 100 mm x 25 mm PANEL THICKNESS: 24mm +/- 7% WEIGHT: 3.2 kg per kit KIT CONTENTS: 1x Desk Screen, 2X Desk Clamps **PERFORMANCE COLOUR FASTNESS TO LIGHT:** ISO 105-B02-1994 Rating: 6-7 FIRE TEST: ISO 9705: Group 1 ASTM E84 Unadhered: Class 2 or B BS EN 13501.1: Classification B-s1, d0 PRODUCT CARE: Blot excess spills from material quickly. Wipe with a damp cloth. If stain persists, apply small quantities of carpet or upholstery shampoo solution with a damp cloth. Blot well with a clean cloth after each application of the solution. Warning, avoid excessive amounts of water. Ensure adequate ventilation if the product is likely to be subject to excessive moisture. SOUND ABSORPTION: AS ISO 354 - 2006 TBC **VOC EMMISSIONS:** ASTM D5116 Rate: < 0.02 mg/m²/hr (7 days)

## **KIT CONTENTS:**