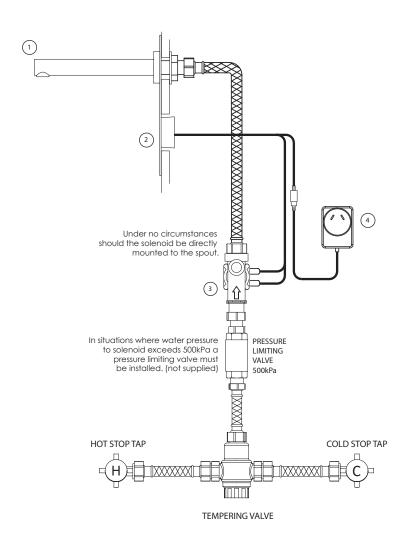

## TYPICAL INSTALLATION

## COMPONENTS SUPPLIED

|   | Item Code | Description                 |
|---|-----------|-----------------------------|
| 1 | 300-0190  | Wall mount Spout - straight |
| 2 | 300-0185  | Wall mount sensor           |
| 3 | 300-0183  | 24V AC Solenoid Valve       |
| 4 | 300-0124  | 24V Power Pack              |