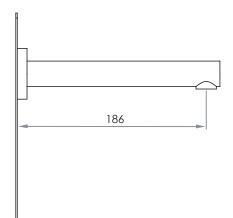

## TECHNICAL SPECIFICATIONS

- SENSOR TYPE Active Infrared
- SENSOR RANGE 180mm factory set
- OPERATING SUPPLY 24v AC Power Pack
- OPERATING PRESSURE 50 to 500kPa
- RUN TIME Max 15 seconds after hands removed
- FLOW RATING 7 litres per minute
- SOLENOID 24V
- MAX TEMPERATURE 50°C