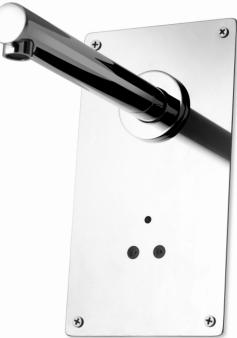

## WALL MOUNT AA2-L

#### MAINS POWER SENSOR TAP - WALL MOUNTED

The Australian designed and manufactured, **Autoflo Wall Mount AA2-L** Mains Power Sensor Tap is suitable for hand-washing applications, particularly in the food service, hospitality and health industries where a reliable and affordable hands free sensor tap is of paramount importance for prevention of cross-contamination, hygiene and water saving.

The **Autoflo Wall Mount AA2-L** is a built for purpose product, with clever features incorporated. The electronics are designed so the water flow is set to run for a period after the hands are removed from the sensor area, as is required in hospitals. The stainless steel sensor plate incorporates the spout for ease of installation. Adjustable sensor range and run-time ensure consistent performance in demanding environments.

## FEATURES

- Sensor range adjustable
- Run-time adjustment after hands are removed from sensor area
- Elegant chrome straight spout
- Stainless steel sensor plate
- Sensor operation indicator LED
- Power Pack operation indicator LED
- Removable solenoid filter basket
- Simple installation