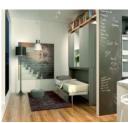

## The clever space saver

Smart Beds are wall beds with clever storage solutions designed for any small or large living space. They offer flexibility and versatility without compromising on comfort and when combined with other custom joinery, you can transform any room into a multipurpose space.

**Abe Desk Bed** 

**Bata Table** 

**Dile Sofa Bed** 

**Dotto Desk Bed** 

**Flat Vertical Bed** 

Flat Horizontal Bed

**Ghost Sofa Bed** 

**Harry Vertical Desk Bed** 