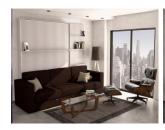

## The clever space saver

Smart Beds are wall beds with clever storage solutions designed for any small or large living space. They offer flexibility and versatility without compromising on comfort and when combined with other custom joinery, you can transform any room into a multipurpose space.

**Abe Desk Bed** 

**Bata Table** 

**Dile Sofa Bed** 

**Dotto Desk Bed** 

**Flat Vertical Bed** 

Flat Horizontal Bed

**Ghost Sofa Bed** 

**Harry Vertical Desk Bed** 