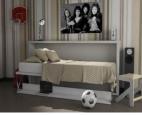

## **Smart Beds**

## The clever space saver

Smart Beds are wall beds with clever storage solutions designed for any small or large living space. They offer flexibility and versatility without compromising on comfort and when combined with other custom joinery, you can transform any room into a multipurpose space.