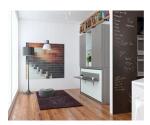

## The clever space saver

Smart Beds are wall beds with clever storage solutions designed for any small or large living space. They offer flexibility and versatility without compromising on comfort and when combined with other custom joinery, you can transform any room into a multipurpose space.

**Abe Desk Bed** 

**Bata Table** 

**Dile Sofa Bed** 

**Dotto Desk Bed** 

**Flat Vertical Bed** 

Flat Horizontal Bed

**Ghost Sofa Bed** 

**Harry Vertical Desk Bed** 