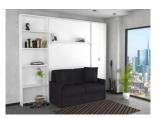

## **Smart Beds**

## The clever space saver

Smart Beds are wall beds with clever storage solutions designed for any small or large living space. They offer flexibility and versatility without compromising on comfort and when combined with other custom joinery, you can transform any room into a multipurpose space.

**Abe Desk Bed** 

**Bata Table** 

**Dile Sofa Bed** 

**Dotto Desk Bed** 

**Flat Vertical Bed** 

Flat Horizontal Bed

**Ghost Sofa Bed** 

**Harry Vertical Desk Bed** 