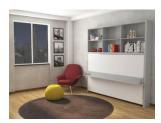

## **Smart Beds**

## The clever space saver

Smart Beds are wall beds with clever storage solutions designed for any small or large living space. They offer flexibility and versatility without compromising on comfort and when combined with other custom joinery, you can transform any room into a multipurpose space.

**Abe Desk Bed** 

**Bata Table** 

**Dile Sofa Bed** 

**Dotto Desk Bed** 

**Flat Vertical Bed** 

Flat Horizontal Bed

**Ghost Sofa Bed** 

**Harry Vertical Desk Bed** 