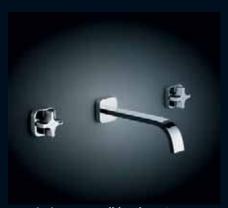

#### 3 piece tapware

**Myriad Cross.** With soft, elegant curves Myriad Cross adds a minimalist designer touch to any bathroom. Available in square or circle with the variety of modern colour options, Myriad cross offers the flexibility to choose.

#### myriad cross range

myriad cross basin set circle

myriad cross wall basin set circle

myriad cross wall basin set square

- Featuring Dorf Ceradisc® technology for precision water flow and temperature control.
- Unique, patented low profile technology minimises visual and physical intrusion.
- Suitable for new installations.

Shower sets WELS 3 star rated.

myriad cross bath set circle

myriad cross bath set square

myriad cross shower set circle

myriad cross shower set square

kytin range

Kytin. Design flexibility meets European styling. Kytin is a complete range of tapware and mixers for kitchens and bathrooms incorporating elegant goosenecks and upswept outlets.