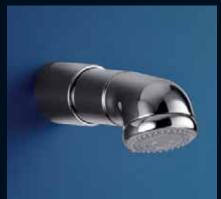

#### hand showers

**Hand.** Stylish and water efficient interpretations of an old family favourite.

dorf hand shower

- Removable hand piece allows easy cleaning of shower recess.
- o Tempus. Choose from five spray patterns.
- O Nutra. Choose from five spray patterns.
- Dorf. Stylish, sleek handpiece for easy use. Suits Jovian, Minko and Arc ranges.
- Hand showers require taps or wall mixers.
- Water saving:3 star rated.

tempus hand shower

nutra hand shower