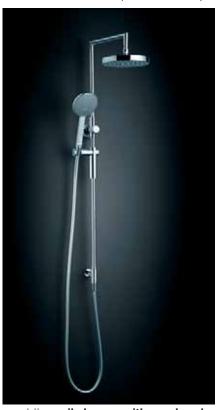

dorf rail shower with overhead (includes diverter)

orbit system 5 rail shower (mixer not included)

dorf shower system (includes mixer)

bliss rail shower with overhead (includes diverter)

#### rail showers

Rail showers. Adjust the height of your shower by sliding the hand piece on the rail. All hand pieces can be removed for extra functionality.

Bliss. The new Dorf Bliss rail shower and rail shower with overhead are designed to impress and indulge. The ultra slim rail design with a smooth hygienic hose, adds sophistication to any bathroom.