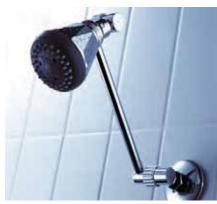

#### fixed wall showers

**Fixed.** Stunning minimalist effect that combines style and functionality.

- Kytin and Kemi. Stylish, contemporary design.
- Myriad and Ingressi.
   Sleek, minimalist design.
- Nutra. Choice of five spray patterns.

- O Dorf. Suits Jovian, Minko and Arc ranges.
- Arona. Curvaceous, European-inspired design.
- Whirl. Flowing curves, smooth bends and elegant twists.
- o All fixed showers require taps or a wall mixer.
- Water saving:3 star rated.

For details on spray patterns see page 43

kytin fixed shower

kemi fixed shower

arona fixed shower

myriad fixed shower

ingressi fixed shower

whirl fixed shower

nutra fixed shower

dorf fixed shower

40