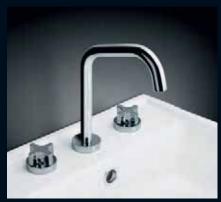

#### 3 piece tapware

**Myriad Cross.** With soft, elegant curves Myriad Cross adds a minimalist designer touch to any bathroom. Available in square or circle with the variety of modern colour options, Myriad cross offers the flexibility to choose.

#### myriad cross range

myriad cross basin set circle

myriad cross wall basin set circle

myriad cross wall basin set square

- Featuring Dorf Ceradisc® technology for precision water flow and temperature control.
- Unique, patented low profile technology minimises visual and physical intrusion.
- Suitable for new installations.

Shower sets WELS 3 star rated.

myriad cross bath set circle

myriad cross bath set square

myriad cross shower set circle

myriad cross shower set square

kytin range

Kytin. Design flexibility meets European styling. Kytin is a complete range of tapware and mixers for kitchens and bathrooms incorporating elegant goosenecks and upswept outlets.