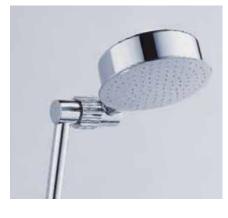

tiber shower rose with wall mounted arm

tiber shower rose with 's' style arm

dorf rain shower. Suits jovian, minko and arc ranges

tiber shower rose with ceiling mounted arm

Dorf Rain shower is a simple, minimalist design. The straight lines are perfectly suited for any bathroom.

- Choose between ceiling mount, wall mount, swan neck or 's' style arms.
- Water saving: 3 star rated (150mm).