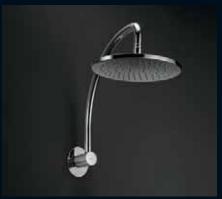

tiber shower rose with wall mounted arm

tiber shower rose with 's' style arm

dorf rain shower. Suits jovian, minko and arc ranges

tiber shower rose with ceiling mounted arm

Dorf Rain shower is a simple, minimalist design. The straight lines are perfectly suited for any bathroom.