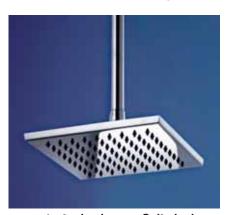

Tiber. Delivers a generous, water-efficient rain-like flow in a choice of three rose sizes with easy-clean silicone jets.

- Choose between ceiling mount, wall mount, swan neck or 's' style arms.
- Water saving: 3 star rated (150mm), 2 star rated (200/250mm).

tiber shower rose with wall mounted arm

tiber shower rose with 's' style arm

dorf rain shower. Suits jovian, minko and arc ranges

tiber shower rose with ceiling mounted arm

Dorf Rain shower is a simple, minimalist design. The straight lines are perfectly suited for any bathroom.

- Choose between ceiling mount, wall mount, swan neck or 's' style arms.
- Water saving: 3 star rated (150mm).