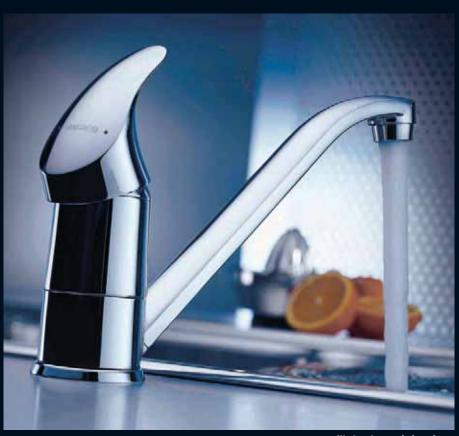

For accessories we recommend arc, see page 40

arona bath/shower mixer with diverter

arona wall basin mixer

arona bath outlet

arona shower outlet

epic sink mixer

**Epic.** It could be the sculptured soft edge design. Or the synthesis of European influence and Australian engineering. Or the versatile 180° swivel outlet with silicone concealed aerator. Whatever the reasons, new Epic sink mixer from Dorf is designed for stardom in any designer kitchen.

- Fully featured cartridge.
- o Chrome finish.
- Reduces water use without compromising performance.
- Longer reach for sink versatility.
- European hoses.
- o Flush slim-line aerator.
- WELS 4 star rated,7.5L/min.