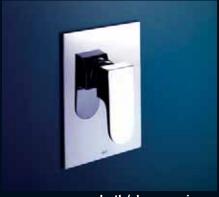

#### arc range

arc bath outlet

For accessories we recommend arc, see page 36

arc wall basin mixer

arc bath/shower mixer

- Cartridge can be adjusted by installer to save energy by limiting temperature\*.
- o Internal cartridge eliminates drip.
- Also available wall bath mixer, rail shower with overhead, shower system, rain shower and hand shower.
- 10 year mixer cartridge warranty.
- Water saving tapware:
  6 star rated petite basin mixer
  5 star rated basin mixers
  3 star rated showers.
  - \* Excludes petite basin mixer.