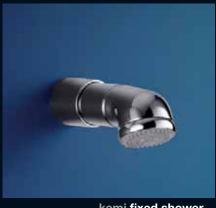

#### kemi lever range

kemi fixed shower

kemi lever shower set

- o Ceramic Disc Cartridge for precise water flow.
- Solid brass construction for longevity.
- Washing machine set also available.
- O Water saving tapware: 5 star rated basin sets, 4 star rated sink sets, 3 star rated shower sets.

For details on spray patterns see page 43

kytin fixed shower

kemi fixed shower

arona fixed shower

myriad fixed shower

ingressi fixed shower

whirl fixed shower

nutra fixed shower

dorf fixed shower

40