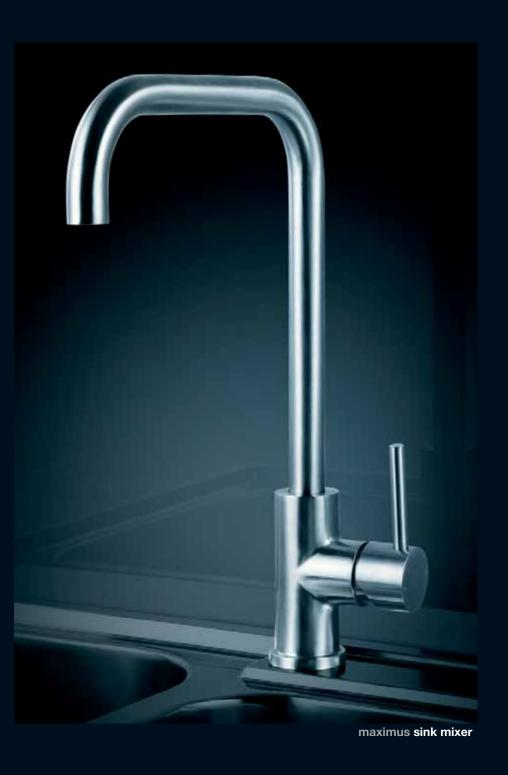

#### maximus sink mixer

**Maximus.** Dorf's first stainless steel mixer. Hard wearing and highly resistant to the effects of extreme heat and cold it is the ideal option for today's busy kitchen.

- Combines functionality& design.
- Smooth surface for easy cleaning.
- O Stainless steel makes it even more hygienic.
- o 360° swivel outlet.
- o European internal parts.
- o WELS 5 star rated.