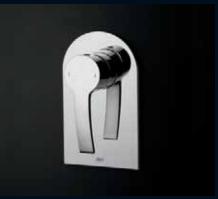

# 16

ingressi bath/shower mixer with diverter

- Basin and sink mixers feature a swivel outlet.
- Designer mixers for bathrooms and kitchens.
- 10 year mixer cartridge warranty.
- Water saving:5 star rated basin mixer4 star rated sink mixer.

#### ingressi range

Ingressi. Designer styling that moves away from the everyday. Ingressi delivers water savings without compromising on style or performance.

ingressi basin mixer

ingressi bath/shower mixer