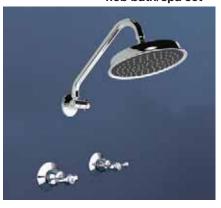

#### shower systems

**Shower systems.** Overhead shower combined with a separate hand shower allows user flexibility and an opulent shower experience.

The Dorf shower range is modern symmetrical at its very best.

- Sharp, intense lines that coordinate perfectly with the jovian, minko and arc ranges.
- Shower system includes bath/ shower mixer with diverter.
- Rail Shower with overhead includes built in diverter to operate overhead and hand shower.
- Water saving: 3 star rated.