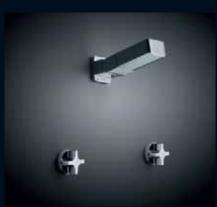

#### 3 piece tapware

**Myriad Cross.** With soft, elegant curves Myriad Cross adds a minimalist designer touch to any bathroom. Available in square or circle with the variety of modern colour options, Myriad cross offers the flexibility to choose.

#### myriad cross range

myriad cross basin set circle

myriad cross wall basin set circle

myriad cross wall basin set square

- Featuring Dorf Ceradisc® technology for precision water flow and temperature control.
- Unique, patented low profile technology minimises visual and physical intrusion.
- Suitable for new installations.