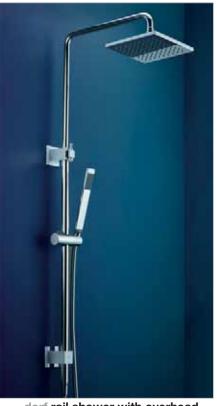

dorf rail shower with overhead (includes diverter)

orbit system 5 rail shower (mixer not included)

dorf shower system (includes mixer)

bliss rail shower with overhead (includes diverter)

#### rail showers

Rail showers. Adjust the height of your shower by sliding the hand piece on the rail. All hand pieces can be removed for extra functionality.

Bliss. The new Dorf Bliss rail shower and rail shower with overhead are designed to impress and indulge. The ultra slim rail design with a smooth hygienic hose, adds sophistication to any bathroom.