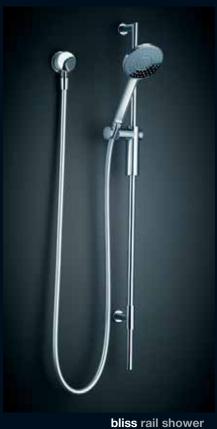

dorf rail shower with overhead (includes diverter)

orbit system 5 rail shower (mixer not included)

dorf shower system (includes mixer)

bliss rail shower with overhead (includes diverter)

#### rail showers

Rail showers. Adjust the height of your shower by sliding the hand piece on the rail. All hand pieces can be removed for extra functionality.

Bliss. The new Dorf Bliss rail shower and rail shower with overhead are designed to impress and indulge. The ultra slim rail design with a smooth hygienic hose, adds sophistication to any bathroom.

- o Ergonomic hand shower bracket with push button height adjustment.
- o Exclusive Aqua Soft Technology delivers a gentle yet invigorating shower.