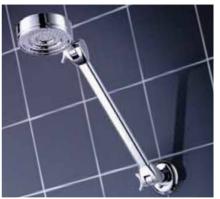

dorf rail shower with overhead (includes diverter)

orbit system 5 rail shower (mixer not included)

dorf shower system (includes mixer)

bliss rail shower with overhead (includes diverter)

#### rail showers

Rail showers. Adjust the height of your shower by sliding the hand piece on the rail. All hand pieces can be removed for extra functionality.

Bliss. The new Dorf Bliss rail shower and rail shower with overhead are designed to impress and indulge. The ultra slim rail design with a smooth hygienic hose, adds sophistication to any bathroom.