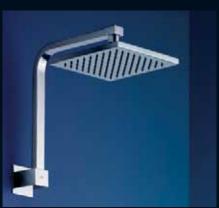

tiber shower rose with wall mounted arm

tiber shower rose with 's' style arm

dorf rain shower. Suits jovian, minko and arc ranges

tiber shower rose with ceiling mounted arm

Dorf Rain shower is a simple, minimalist design. The straight lines are perfectly suited for any bathroom.

- Choose between ceiling mount, wall mount, swan neck or 's' style arms.
- Water saving: 3 star rated (150mm).