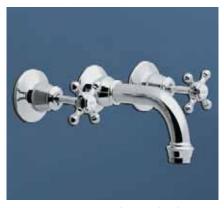

#### arc range

arc bath outlet

For accessories we recommend arc, see page 36

arc wall basin mixer

arc bath/shower mixer

- Cartridge can be adjusted by installer to save energy by limiting temperature\*.
- o Internal cartridge eliminates drip.
- Also available wall bath mixer, rail shower with overhead, shower system, rain shower and hand shower.
- 10 year mixer cartridge warranty.
- Water saving tapware:
  6 star rated petite basin mixer
  5 star rated basin mixers
  3 star rated showers.
  - \* Excludes petite basin mixer.

arc bath/shower mixer with diverter

arc shower outlet