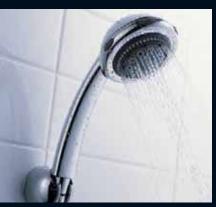

#### hand showers

**Hand.** Stylish and water efficient interpretations of an old family favourite.

dorf hand shower

- Removable hand piece allows easy cleaning of shower recess.
- o Tempus. Choose from five spray patterns.
- O Nutra. Choose from five spray patterns.
- Dorf. Stylish, sleek handpiece for easy use. Suits Jovian, Minko and Arc ranges.
- Hand showers require taps or wall mixers.
- Water saving:3 star rated.

tempus hand shower

nutra hand shower