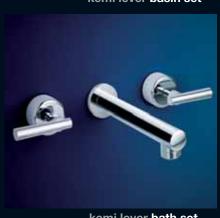

#### kemi lever range

kemi fixed shower

kemi lever shower set

- o Ceramic Disc Cartridge for precise water flow.
- Solid brass construction for longevity.
- Washing machine set also available.
- O Water saving tapware: 5 star rated basin sets, 4 star rated sink sets, 3 star rated shower sets.

kemi lever bath set

kemi lever wall sink set

For accessories we recommend arc, see page 40

maxum range

maxum wall sink set

maxum shower set

Maxum. Adds a high quality, masculine look to bathrooms and laundries. Featuring a swept gooseneck outlet and laser etched hot and cold indicators for a stylish, tailored effect.