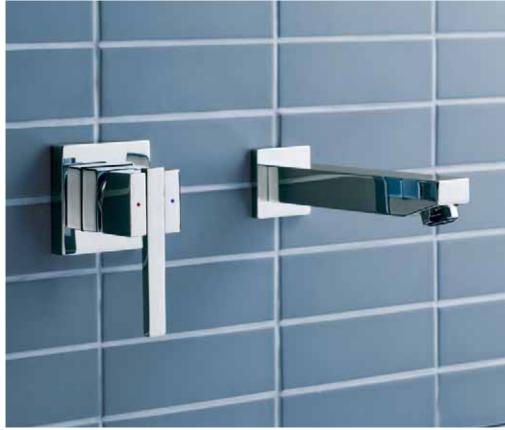

# 16

ingressi bath/shower mixer with diverter

- Basin and sink mixers feature a swivel outlet.
- Designer mixers for bathrooms and kitchens.
- 10 year mixer cartridge warranty.
- Water saving:5 star rated basin mixer4 star rated sink mixer.

#### ingressi range

Ingressi. Designer styling that moves away from the everyday. Ingressi delivers water savings without compromising on style or performance.

ingressi basin mixer

ingressi bath/shower mixer