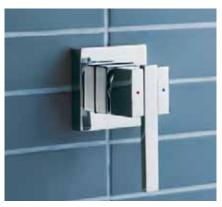

# 16

ingressi bath/shower mixer with diverter

- Basin and sink mixers feature a swivel outlet.
- Designer mixers for bathrooms and kitchens.
- 10 year mixer cartridge warranty.
- Water saving:5 star rated basin mixer4 star rated sink mixer.

#### ingressi range

Ingressi. Designer styling that moves away from the everyday. Ingressi delivers water savings without compromising on style or performance.

ingressi basin mixer

ingressi bath/shower mixer