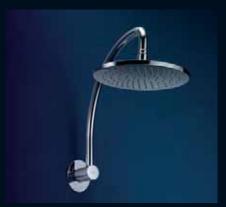

#### adjustable wall showers

Adjustable. Now everyone in the family can enjoy a comfortable, water efficient shower.

- Maxum. Choose from three spray patterns.
- Tempus. Classic design with a twist.
- Stayfast<sup>®</sup>. Features
   patented shower arm lock
   to prevent drooping.
- Manor House. Classic, heritage design in chrome.
- Adjustable wall showers require taps or a wall mixer.
- Water saving:3 star rated.

maxum shower

tempus shower

stayfast® shower

manor house shower

See full range at dorf.com.au