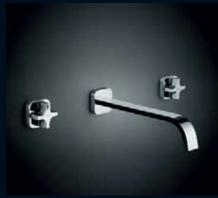

**Arc.** Simple, minimalist design. The straight lines and curved edges are perfectly suited to many contemporary bathroom styles.

#### arc range

arc bath outlet

For accessories we recommend arc, see page 36

arc wall basin mixer

arc bath/shower mixer

- Cartridge can be adjusted by installer to save energy by limiting temperature\*.
- o Internal cartridge eliminates drip.
- Also available wall bath mixer, rail shower with overhead, shower system, rain shower and hand shower.
- 10 year mixer cartridge warranty.
- Water saving tapware:
  6 star rated petite basin mixer
  5 star rated basin mixers
  3 star rated showers.
  - \* Excludes petite basin mixer.