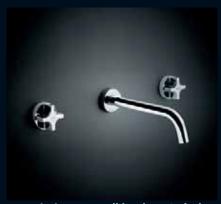

#### 3 piece tapware

**Myriad Cross.** With soft, elegant curves Myriad Cross adds a minimalist designer touch to any bathroom. Available in square or circle with the variety of modern colour options, Myriad cross offers the flexibility to choose.

#### myriad cross range

myriad cross basin set circle

myriad cross wall basin set circle

myriad cross wall basin set square

- Featuring Dorf Ceradisc® technology for precision water flow and temperature control.
- Unique, patented low profile technology minimises visual and physical intrusion.
- Suitable for new installations.

Shower sets WELS 3 star rated.

myriad cross bath set circle

myriad cross bath set square

myriad cross shower set circle

myriad cross shower set square

kytin range

Kytin. Design flexibility meets European styling. Kytin is a complete range of tapware and mixers for kitchens and bathrooms incorporating elegant goosenecks and upswept outlets.