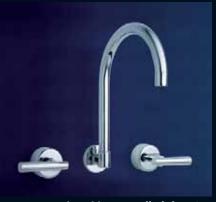

#### kemi lever range

kemi fixed shower

kemi lever shower set

- o Ceramic Disc Cartridge for precise water flow.
- Solid brass construction for longevity.
- Washing machine set also available.
- O Water saving tapware: 5 star rated basin sets, 4 star rated sink sets, 3 star rated shower sets.

kemi lever bath set

kemi lever wall sink set

For accessories we recommend arc, see page 40

maxum range

maxum wall sink set

maxum shower set

Maxum. Adds a high quality, masculine look to bathrooms and laundries. Featuring a swept gooseneck outlet and laser etched hot and cold indicators for a stylish, tailored effect.