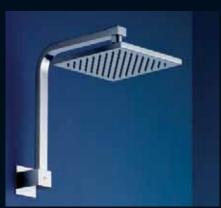

Tiber. Delivers a generous, water-efficient rain-like flow in a choice of three rose sizes with easy-clean silicone jets.

- Choose between ceiling mount, wall mount, swan neck or 's' style arms.
- Water saving: 3 star rated (150mm), 2 star rated (200/250mm).

tiber shower rose with wall mounted arm

tiber shower rose with 's' style arm

dorf rain shower. Suits jovian, minko and arc ranges

tiber shower rose with ceiling mounted arm

Dorf Rain shower is a simple, minimalist design. The straight lines are perfectly suited for any bathroom.

- Choose between ceiling mount, wall mount, swan neck or 's' style arms.
- Water saving: 3 star rated (150mm).