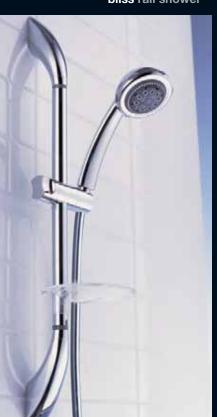

#### rail showers

Rail showers. Adjust the height of your shower by sliding the hand piece on the rail. All hand pieces can be removed for extra functionality.

Bliss. The new Dorf Bliss rail shower and rail shower with overhead are designed to impress and indulge. The ultra slim rail design with a smooth hygienic hose, adds sophistication to any bathroom.