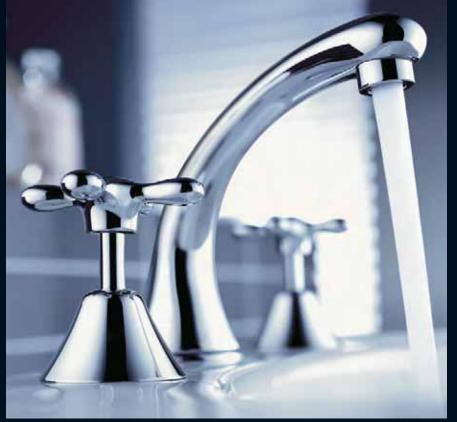

**Arc.** Simple, minimalist design. The straight lines and curved edges are perfectly suited to many contemporary bathroom styles.

#### arc range

arc bath outlet

For accessories we recommend arc, see page 36

arc wall basin mixer

arc bath/shower mixer

- Cartridge can be adjusted by installer to save energy by limiting temperature\*.
- o Internal cartridge eliminates drip.
- Also available wall bath mixer, rail shower with overhead, shower system, rain shower and hand shower.
- 10 year mixer cartridge warranty.
- Water saving tapware:
  6 star rated petite basin mixer
  5 star rated basin mixers
  3 star rated showers.
  - \* Excludes petite basin mixer.