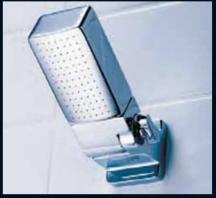

Tiber. Delivers a generous, water-efficient rain-like flow in a choice of three rose sizes with easy-clean silicone jets.

- Choose between ceiling mount, wall mount, swan neck or 's' style arms.
- Water saving: 3 star rated (150mm), 2 star rated (200/250mm).

tiber shower rose with wall mounted arm

tiber shower rose with 's' style arm

dorf rain shower. Suits jovian, minko and arc ranges

tiber shower rose with ceiling mounted arm

Dorf Rain shower is a simple, minimalist design. The straight lines are perfectly suited for any bathroom.

- Choose between ceiling mount, wall mount, swan neck or 's' style arms.
- Water saving: 3 star rated (150mm).