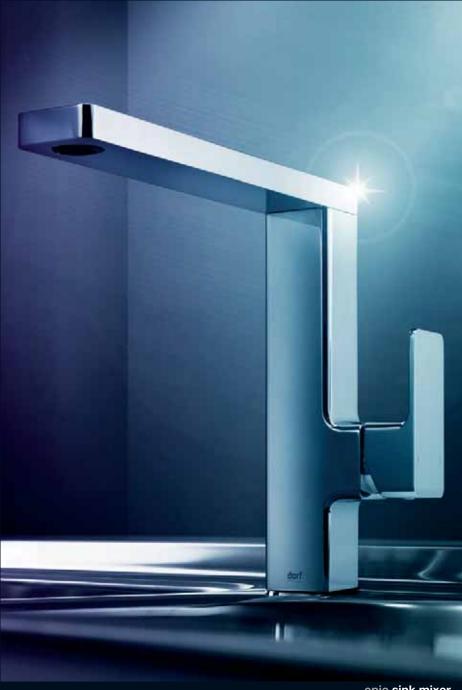

For accessories we recommend arc, see page 40

arona bath/shower mixer with diverter

arona wall basin mixer

arona bath outlet

arona shower outlet

epic sink mixer

**Epic.** It could be the sculptured soft edge design. Or the synthesis of European influence and Australian engineering. Or the versatile 180° swivel outlet with silicone concealed aerator. Whatever the reasons, new Epic sink mixer from Dorf is designed for stardom in any designer kitchen.

- Fully featured cartridge.
- o Chrome finish.
- Reduces water use without compromising performance.
- Longer reach for sink versatility.
- European hoses.
- o Flush slim-line aerator.
- WELS 4 star rated,7.5L/min.

epic sink mixer