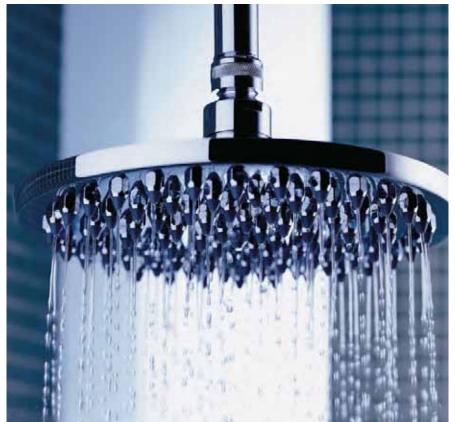

Tiber. Delivers a generous, water-efficient rain-like flow in a choice of three rose sizes with easy-clean silicone jets.

- Choose between ceiling mount, wall mount, swan neck or 's' style arms.
- Water saving: 3 star rated (150mm), 2 star rated (200/250mm).

tiber shower rose with wall mounted arm

tiber shower rose with 's' style arm

dorf rain shower. Suits jovian, minko and arc ranges

tiber shower rose with ceiling mounted arm

Dorf Rain shower is a simple, minimalist design. The straight lines are perfectly suited for any bathroom.

- Choose between ceiling mount, wall mount, swan neck or 's' style arms.
- Water saving: 3 star rated (150mm).