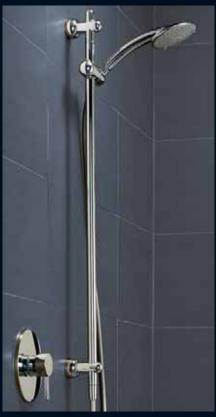

#### shower systems

**Shower systems.** Overhead shower combined with a separate hand shower allows user flexibility and an opulent shower experience.

The Dorf shower range is modern symmetrical at its very best.

- Sharp, intense lines that coordinate perfectly with the jovian, minko and arc ranges.
- Shower system includes bath/ shower mixer with diverter.
- Rail Shower with overhead includes built in diverter to operate overhead and hand shower.
- Water saving: 3 star rated.