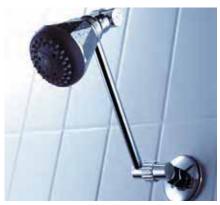

#### adjustable wall showers

Adjustable. Now everyone in the family can enjoy a comfortable, water efficient shower.

- Maxum. Choose from three spray patterns.
- Tempus. Classic design with a twist.
- Stayfast<sup>®</sup>. Features
   patented shower arm lock
   to prevent drooping.
- Manor House. Classic, heritage design in chrome.
- Adjustable wall showers require taps or a wall mixer.
- Water saving:3 star rated.

maxum shower

tempus shower

stayfast® shower

manor house shower

See full range at dorf.com.au