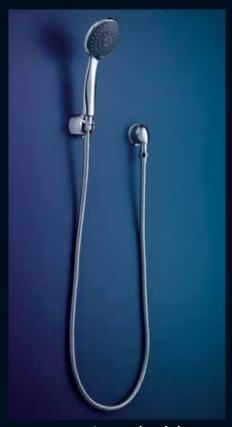

#### rail showers

Rail showers. Adjust the height of your shower by sliding the hand piece on the rail. All hand pieces can be removed for extra functionality.

Bliss. The new Dorf Bliss rail shower and rail shower with overhead are designed to impress and indulge. The ultra slim rail design with a smooth hygienic hose, adds sophistication to any bathroom.

- o Ergonomic hand shower bracket with push button height adjustment.
- o Exclusive Aqua Soft Technology delivers a gentle yet invigorating shower.

#### Nutra.

- o Clean, contemporary design with five spray options.
- o Rail showers require taps or wall mixers.
- o Water saving: 3 star rated.

nutra rail shower

orbit system 4 rail shower

For details on spray patterns see page 43