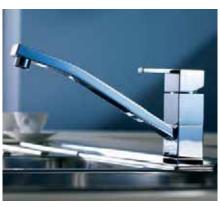

For accessories we recommend arc, see page 40

arona bath/shower mixer with diverter

arona wall basin mixer

arona bath outlet

arona shower outlet

epic sink mixer

**Epic.** It could be the sculptured soft edge design. Or the synthesis of European influence and Australian engineering. Or the versatile 180° swivel outlet with silicone concealed aerator. Whatever the reasons, new Epic sink mixer from Dorf is designed for stardom in any designer kitchen.

- Fully featured cartridge.
- o Chrome finish.
- Reduces water use without compromising performance.
- Longer reach for sink versatility.
- European hoses.
- o Flush slim-line aerator.
- WELS 4 star rated,7.5L/min.