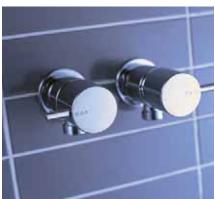

#### shower systems

**Shower systems.** Overhead shower combined with a separate hand shower allows user flexibility and an opulent shower experience.

The Dorf shower range is modern symmetrical at its very best.

- Sharp, intense lines that coordinate perfectly with the jovian, minko and arc ranges.
- Shower system includes bath/ shower mixer with diverter.
- Rail Shower with overhead includes built in diverter to operate overhead and hand shower.
- Water saving: 3 star rated.