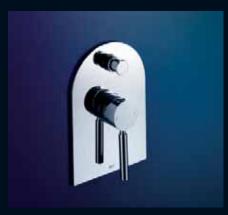

#### minko range

minko petite basin mixer

minko shower outlet

minko bath/shower mixer

minko bath/shower mixer with diverter

- Fitted with an innovative, internal cartridge for temperature control and added safety\*.
- o Reduces energy consumption.
- Outstanding water-saving performance.
- Also available wall bath mixer, rail shower with overhead, shower system, rain shower and hand shower.
- 10 year mixer cartridge warranty.
- Water saving selection:6 star rated petite basin mixer5 star rated basin mixers3 star rated showers.
  - \*Excludes petite basin mixer.