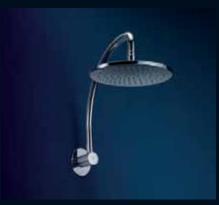

#### shower systems

**Shower systems.** Overhead shower combined with a separate hand shower allows user flexibility and an opulent shower experience.

The Dorf shower range is modern symmetrical at its very best.

- Sharp, intense lines that coordinate perfectly with the jovian, minko and arc ranges.
- Shower system includes bath/ shower mixer with diverter.
- Rail Shower with overhead includes built in diverter to operate overhead and hand shower.
- Water saving: 3 star rated.