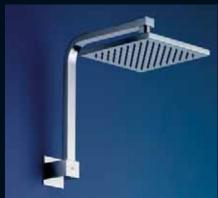

tiber shower rose with wall mounted arm

tiber shower rose with 's' style arm

dorf rain shower. Suits jovian, minko and arc ranges

tiber shower rose with ceiling mounted arm

Dorf Rain shower is a simple, minimalist design. The straight lines are perfectly suited for any bathroom.