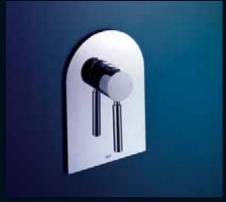

#### minko range

minko petite basin mixer

minko shower outlet

minko bath/shower mixer

minko bath/shower mixer with diverter

- Fitted with an innovative, internal cartridge for temperature control and added safety\*.
- o Reduces energy consumption.
- Outstanding water-saving performance.
- Also available wall bath mixer, rail shower with overhead, shower system, rain shower and hand shower.
- 10 year mixer cartridge warranty.
- Water saving selection:6 star rated petite basin mixer5 star rated basin mixers3 star rated showers.
  - \*Excludes petite basin mixer.