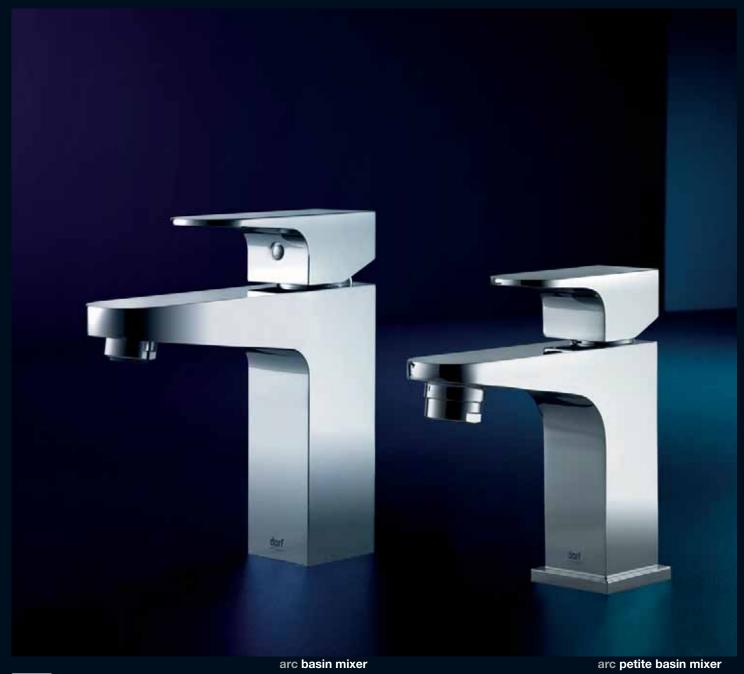

**Arc.** Simple, minimalist design. The straight lines and curved edges are perfectly suited to many contemporary bathroom styles.

#### arc range

arc bath outlet

For accessories we recommend arc, see page 36

arc wall basin mixer

arc bath/shower mixer

- Cartridge can be adjusted by installer to save energy by limiting temperature\*.
- o Internal cartridge eliminates drip.
- Also available wall bath mixer, rail shower with overhead, shower system, rain shower and hand shower.
- 10 year mixer cartridge warranty.
- Water saving tapware:
  6 star rated petite basin mixer
  5 star rated basin mixers
  3 star rated showers.
  - \* Excludes petite basin mixer.