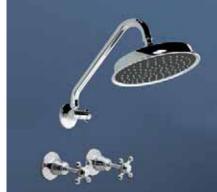

#### shower systems

**Shower systems.** Overhead shower combined with a separate hand shower allows user flexibility and an opulent shower experience.

The Dorf shower range is modern symmetrical at its very best.

- Sharp, intense lines that coordinate perfectly with the jovian, minko and arc ranges.
- Shower system includes bath/ shower mixer with diverter.
- Rail Shower with overhead includes built in diverter to operate overhead and hand shower.
- Water saving: 3 star rated.