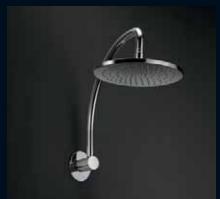

#### shower systems

**Shower systems.** Overhead shower combined with a separate hand shower allows user flexibility and an opulent shower experience.

The Dorf shower range is modern symmetrical at its very best.

- Sharp, intense lines that coordinate perfectly with the jovian, minko and arc ranges.
- Shower system includes bath/ shower mixer with diverter.
- Rail Shower with overhead includes built in diverter to operate overhead and hand shower.
- Water saving: 3 star rated.