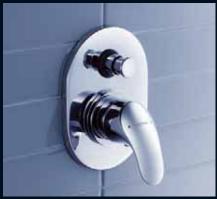

#### rail showers

Rail showers. Adjust the height of your shower by sliding the hand piece on the rail. All hand pieces can be removed for extra functionality.

Bliss. The new Dorf Bliss rail shower and rail shower with overhead are designed to impress and indulge. The ultra slim rail design with a smooth hygienic hose, adds sophistication to any bathroom.

- o Ergonomic hand shower bracket with push button height adjustment.
- o Exclusive Aqua Soft Technology delivers a gentle yet invigorating shower.