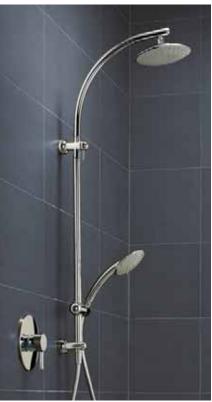

Orbit System 5. Visually stunning Orbit 5 has two showering options to keep everybody happy.

- Generous overhead shower with luxury rain spray pattern.
- Height of hand shower is adjustable at the push of a button.
- Three spray options.
- 2 way diverter allows each shower head to operate independently or simultaneously.
- Water saving:3 star rated.

dorf rail shower with overhead (includes diverter)

orbit system 5 rail shower (mixer not included)

dorf shower system (includes mixer)

bliss rail shower with overhead (includes diverter)