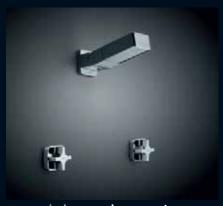

#### 3 piece tapware

**Myriad Cross.** With soft, elegant curves Myriad Cross adds a minimalist designer touch to any bathroom. Available in square or circle with the variety of modern colour options, Myriad cross offers the flexibility to choose.

#### myriad cross range

myriad cross basin set circle

myriad cross wall basin set circle

myriad cross wall basin set square

- Featuring Dorf Ceradisc® technology for precision water flow and temperature control.
- Unique, patented low profile technology minimises visual and physical intrusion.
- Suitable for new installations.