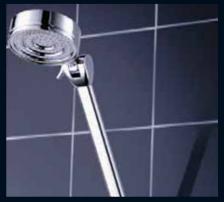

#### hand showers

**Hand.** Stylish and water efficient interpretations of an old family favourite.

dorf hand shower

- Removable hand piece allows easy cleaning of shower recess.
- o Tempus. Choose from five spray patterns.
- O Nutra. Choose from five spray patterns.
- Dorf. Stylish, sleek handpiece for easy use. Suits Jovian, Minko and Arc ranges.
- Hand showers require taps or wall mixers.
- Water saving:3 star rated.

tempus hand shower

nutra hand shower