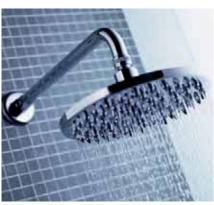

Tiber. Delivers a generous, water-efficient rain-like flow in a choice of three rose sizes with easy-clean silicone jets.

- Choose between ceiling mount, wall mount, swan neck or 's' style arms.
- Water saving: 3 star rated (150mm), 2 star rated (200/250mm).

tiber shower rose with wall mounted arm

tiber shower rose with 's' style arm

dorf rain shower. Suits jovian, minko and arc ranges

tiber shower rose with ceiling mounted arm

Dorf Rain shower is a simple, minimalist design. The straight lines are perfectly suited for any bathroom.

- Choose between ceiling mount, wall mount, swan neck or 's' style arms.
- Water saving: 3 star rated (150mm).