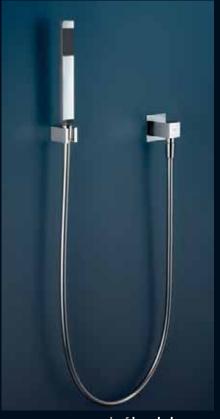

#### shower systems

**Shower systems.** Overhead shower combined with a separate hand shower allows user flexibility and an opulent shower experience.

The Dorf shower range is modern symmetrical at its very best.

- Sharp, intense lines that coordinate perfectly with the jovian, minko and arc ranges.
- Shower system includes bath/ shower mixer with diverter.
- Rail Shower with overhead includes built in diverter to operate overhead and hand shower.
- Water saving: 3 star rated.

dorf rail shower with overhead (includes diverter)

orbit system 5 rail shower (mixer not included)

dorf shower system (includes mixer)

bliss rail shower with overhead (includes diverter)