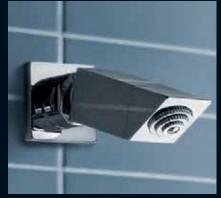

tiber shower rose with wall mounted arm

tiber shower rose with 's' style arm

dorf rain shower. Suits jovian, minko and arc ranges

tiber shower rose with ceiling mounted arm

Dorf Rain shower is a simple, minimalist design. The straight lines are perfectly suited for any bathroom.