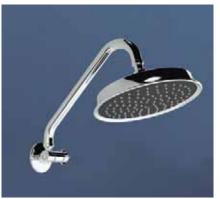

tiber shower rose with wall mounted arm

tiber shower rose with 's' style arm

dorf rain shower. Suits jovian, minko and arc ranges

tiber shower rose with ceiling mounted arm

Dorf Rain shower is a simple, minimalist design. The straight lines are perfectly suited for any bathroom.

- Choose between ceiling mount, wall mount, swan neck or 's' style arms.
- Water saving: 3 star rated (150mm).