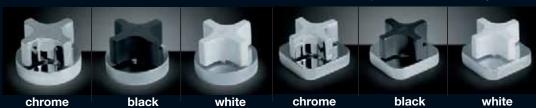

#### 3 piece tapware

**Myriad Cross.** With soft, elegant curves Myriad Cross adds a minimalist designer touch to any bathroom. Available in square or circle with the variety of modern colour options, Myriad cross offers the flexibility to choose.

myriad cross handle options

#### myriad cross range

myriad cross basin set circle

myriad cross wall basin set circle

myriad cross wall basin set square

- Featuring Dorf Ceradisc® technology for precision water flow and temperature control.
- Unique, patented low profile technology minimises visual and physical intrusion.
- Suitable for new installations.