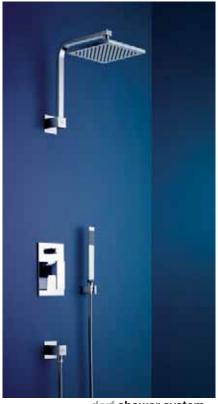

#### shower systems

**Shower systems.** Overhead shower combined with a separate hand shower allows user flexibility and an opulent shower experience.

The Dorf shower range is modern symmetrical at its very best.

- Sharp, intense lines that coordinate perfectly with the jovian, minko and arc ranges.
- Shower system includes bath/ shower mixer with diverter.
- Rail Shower with overhead includes built in diverter to operate overhead and hand shower.
- Water saving: 3 star rated.

dorf rail shower with overhead (includes diverter)

orbit system 5 rail shower (mixer not included)

dorf shower system (includes mixer)

bliss rail shower with overhead (includes diverter)