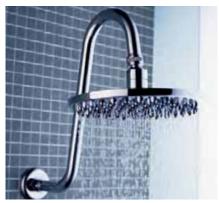

#### shower systems

**Shower systems.** Overhead shower combined with a separate hand shower allows user flexibility and an opulent shower experience.

The Dorf shower range is modern symmetrical at its very best.

- Sharp, intense lines that coordinate perfectly with the jovian, minko and arc ranges.
- Shower system includes bath/ shower mixer with diverter.
- Rail Shower with overhead includes built in diverter to operate overhead and hand shower.
- Water saving: 3 star rated.

Orbit System 5. Visually stunning Orbit 5 has two showering options to keep everybody happy.

- Generous overhead shower with luxury rain spray pattern.
- Height of hand shower is adjustable at the push of a button.
- Three spray options.
- 2 way diverter allows each shower head to operate independently or simultaneously.
- Water saving:3 star rated.

dorf rail shower with overhead (includes diverter)

orbit system 5 rail shower (mixer not included)

dorf shower system (includes mixer)

bliss rail shower with overhead (includes diverter)