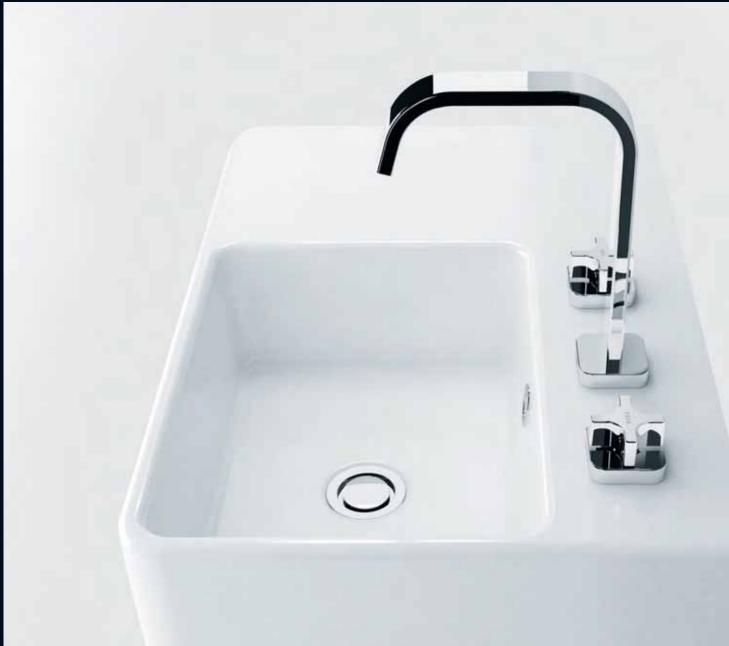

Every time you turn on a Dorf tap you turn on a lifetime of experience. Experience the Dorf difference for yourself!

jovian sink mixer

jovian pull down sink mixer

**Jovian**. Sharp, intense lines. Distinctively European-looking range to complement any modern bathroom or kitchen.

- Cartridge can be adjusted by installer to save energy by limiting temperature\*.
- o Reduces water use without compromising performance.
- Internal cartridge eliminates drips.
- Also available wall bath mixer, rail shower with overhead, shower system, rain shower and hand shower.
- 10 year mixer cartridge warranty.
- Water saving selection:
  6 star rated petite basin mixer
  5 star rated basin mixers
  4 star rated sink mixer
  3 star rated showers.

\*Excludes petite basin mixer.

jovian basin mixer

### jovian range

jovian wall basin mixer

jovian bath outlet

jovian petite basin mixer

jovian bath/shower mixer with diverter

jovian freestanding bath mixer with hand shower

jovian bath/shower mixer

jovian shower outlet