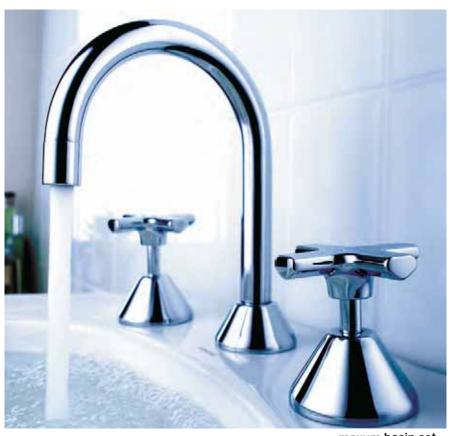

#### myriad cross range

myriad cross basin set circle

myriad cross wall basin set circle

myriad cross wall basin set square

- Featuring Dorf Ceradisc® technology for precision water flow and temperature control.
- Unique, patented low profile technology minimises visual and physical intrusion.
- Suitable for new installations.

Shower sets WELS 3 star rated.

myriad cross bath set circle

myriad cross bath set square

myriad cross shower set circle

myriad cross shower set square

kytin range

Kytin. Design flexibility meets European styling. Kytin is a complete range of tapware and mixers for kitchens and bathrooms incorporating elegant goosenecks and upswept outlets.