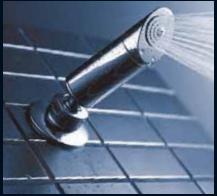

#### hand showers

**Hand.** Stylish and water efficient interpretations of an old family favourite.

dorf hand shower

- Removable hand piece allows easy cleaning of shower recess.
- o Tempus. Choose from five spray patterns.
- O Nutra. Choose from five spray patterns.
- Dorf. Stylish, sleek handpiece for easy use. Suits Jovian, Minko and Arc ranges.
- Hand showers require taps or wall mixers.
- Water saving:3 star rated.

tempus hand shower

nutra hand shower