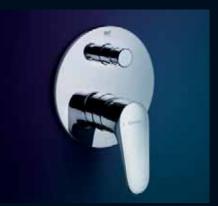

Every time you turn on a Dorf tap you turn on a lifetime of experience. Experience the Dorf difference for yourself!

jovian sink mixer

jovian pull down sink mixer

**Jovian**. Sharp, intense lines. Distinctively European-looking range to complement any modern bathroom or kitchen.

- Cartridge can be adjusted by installer to save energy by limiting temperature\*.
- o Reduces water use without compromising performance.
- Internal cartridge eliminates drips.
- Also available wall bath mixer, rail shower with overhead, shower system, rain shower and hand shower.
- 10 year mixer cartridge warranty.
- Water saving selection:
  6 star rated petite basin mixer
  5 star rated basin mixers
  4 star rated sink mixer
  3 star rated showers.