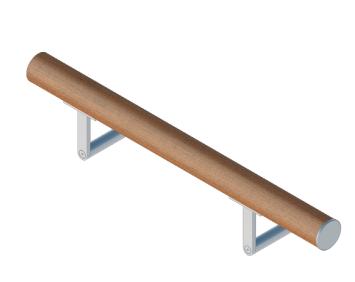

# **HANDRAIL**

INNOWOOD's composite timber Hand Rail systems enhance the appearance of any building with the warmth and timeless appeal of timber while delivering superior support and the strength to withstand applied hand pressure in high traffic areas like walkways, stairways and restrooms, etc.

## **PROFILES**

PRODUCT CODE

HR10030V

MAX SPAN 420mm

LENGTH

4500mm

INNOVATIVE COLOURS

Available