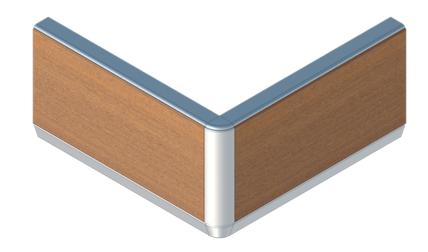

# **HANDRAIL**

INNOWOOD's composite timber Hand Rail systems enhance the appearance of any building with the warmth and timeless appeal of timber while delivering superior support and the strength to withstand applied hand pressure in high traffic areas like walkways, stairways and restrooms, etc.

## **CRASH RAIL**

INNOWOOD's Crash Rail system uses composite timber materials in conjunction with aluminium stiffeners to provide a resilient shockproof function to create maximum protection for people and property. Mainly used in hospitals and healthcare facilities, INNOWOOD's Crash Rail systems play a vital role in reducing the impact of trolleys and beds etc. hitting walls and corners.