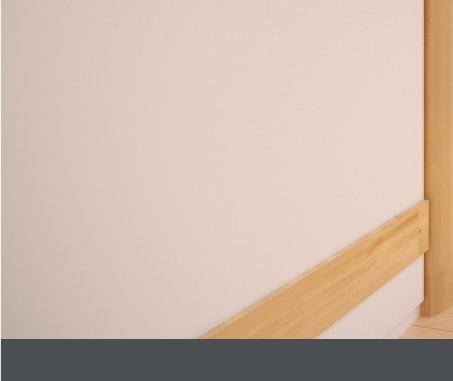

# **HANDRAIL**

INNOWOOD's composite timber Hand Rail systems enhance the appearance of any building with the warmth and timeless appeal of timber while delivering superior support and the strength to withstand applied hand pressure in high traffic areas like walkways, stairways and restrooms, etc.

INNOWOOD Railing Products are designed to compliment your Railing design and has the qualities of water resistance, termite & mould resistance and is also fire resistant. Our Railing products are easy to install and to keep clean.