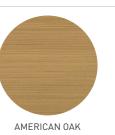

#### **Colour Options**

Iron Bark, Spotted Gum, Teak, American Oak, Weathered Wood, Ebony and Western Red Cedar