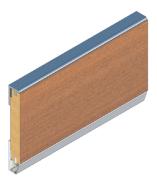

## **CRASH RAIL**

INNOWOOD's Crash Rail system uses composite timber materials in conjunction with aluminium stiffeners to provide a resilient shockproof function to create maximum protection for people and property. Mainly used in hospitals and healthcare facilities, INNOWOOD's Crash Rail systems play a vital role in reducing the impact of trolleys and beds etc. hitting walls and corners.

# **PROFILES**

PRODUCT CODE CR14523V

MAX SPAN

450mm LENGTH 4500mm

INNOVATIVE COLOURS

Available

PREMIUM COLOURS
Not Available