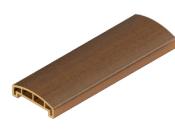

## **CRASH RAIL**

INNOWOOD's Crash Rail system uses composite timber materials in conjunction with aluminium stiffeners to provide a resilient shockproof function to create maximum protection for people and property. Mainly used in hospitals and healthcare facilities, INNOWOOD's Crash Rail systems play a vital role in reducing the impact of trolleys and beds etc. hitting walls and corners.

# **PROFILES**

PRODUCT CODE CR14523V

MAX SPAN

450mm LENGTH 4500mm

INNOVATIVE COLOURS

Available

PREMIUM COLOURS
Not Available