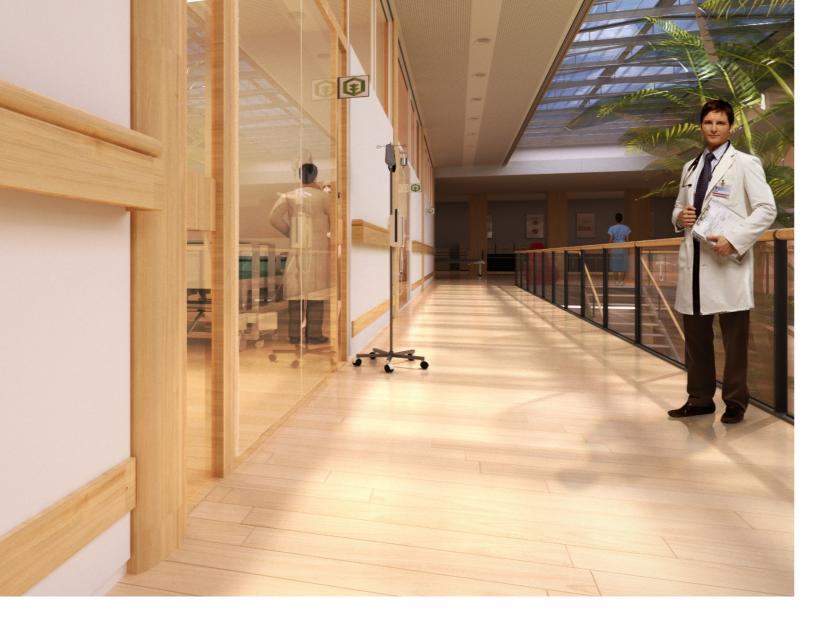

The material formulation of INNOWOOD makes it suitable to use in hospitals, medical clinics, public convention centres and also in aged care facilities in order to ensure the safety of people and property.

## **CRASH RAIL**

INNOWOOD's Crash Rail system uses composite timber materials in conjunction with aluminium stiffeners to provide a resilient shockproof function to create maximum protection for people and property. Mainly used in hospitals and healthcare facilities, INNOWOOD's Crash Rail systems play a vital role in reducing the impact of trolleys and beds etc. hitting walls and corners.