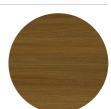

#### **Colour Options**

Iron Bark, Spotted Gum, Teak, American Oak, Weathered Wood, Ebony and Western Red Cedar