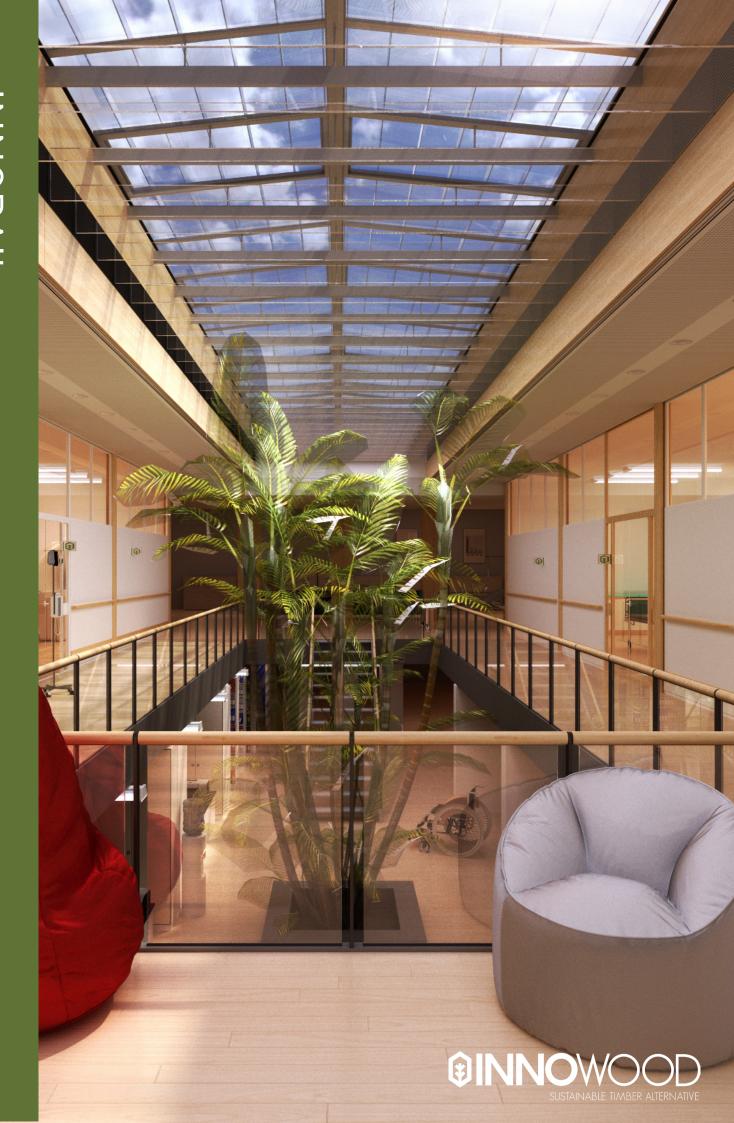

# INNORAIL

InnoRail hand railing and crash railing systems use composite timber materials that satisfy safety requirements.

InnoRail Hand Rail and Crash Rail systems are designed for use in commercial, residential and industrial applications to deliver comprehensive support and stability for safety purposes.

InnoRail products are also easy to clean and install and highly suitable for the health industry, aged care sector and for use in public spaces.

All InnoRail products are water, termite, mould, impact and fire resistant.

# **HANDRAIL**

INNOWOOD's composite timber Hand Rail systems enhance the appearance of any building with the warmth and timeless appeal of timber while delivering superior support and the strength to withstand applied hand pressure in high traffic areas like walkways, stairways and restrooms, etc.

INNOWOOD Railing Products are designed to compliment your Railing design and has the qualities of water resistance, termite & mould resistance and is also fire resistant. Our Railing products are easy to install and to keep clean.

The material formulation of INNOWOOD makes it suitable to use in hospitals, medical clinics, public convention centres and also in aged care facilities in order to ensure the safety of people and property.