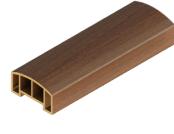

# **HANDRAIL**

INNOWOOD's composite timber Hand Rail systems enhance the appearance of any building with the warmth and timeless appeal of timber while delivering superior support and the strength to withstand applied hand pressure in high traffic areas like walkways, stairways and restrooms, etc.

INNOWOOD Railing Products are designed to compliment your Railing design and has the qualities of water resistance, termite & mould resistance and is also fire resistant. Our Railing products are easy to install and to keep clean.

## **PROFILES**

PRODUCT CODE

HR10030V

MAX SPAN 420mm

LENGTH

4500mm

INNOVATIVE COLOURS

Available

PREMIUM COLOURS
Not Available

PRODUCT CODE HR06516V

MAX SPAN 450mm

LENGTH

4500mm

INNOVATIVE COLOURS

waitable

PREMIUM COLOURS
Not Available

PRODUCT CODE HR10030V

MAX SPAN 420mm

LENGTH 4500mm

INNOVATIVE COLOURS
Available

PREMIUM COLOURS
Not Available

PRODUCT CODE HR10065V

MAX SPAN 420mm

LENGTH 4500mm

INNOVATIVE COLOURS
Available

PREMIUM COLOURS
Not Available