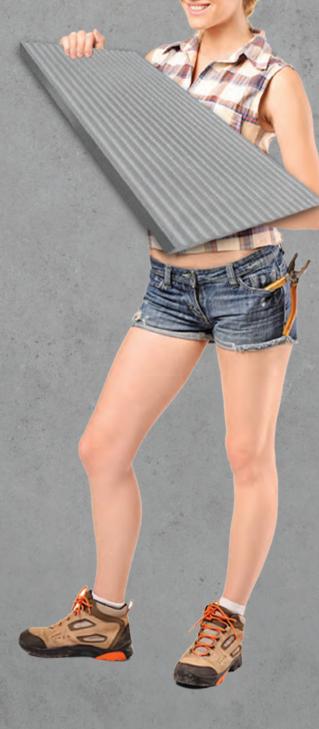

LiteCon Eco Slabs are Chelmstone's range of innovative and lightweight composite concrete. Ideal for air-conditioning bases, pool pumps and filters, irrigation pumps, gas bottles, hot water systems, generators and podium & balcony paving.

LiteCon Eco Slabs are non-aerated concrete slabs that provide the strength of standard concrete at half the weight. Using synthetic reinforcing bars, LiteCon slabs have excellent impact resistance and flexural strength.

With 25 years manufacturing experience, our Eco Slabs are made with the highest standard of quality control.

Slabs are designed to meet Plumbing Code AS/NZ3500.4. Australian owned and manufactured, LiteCon Eco Slabs are made from 75% recycled waste material, making the slabs environmentally sustainable.