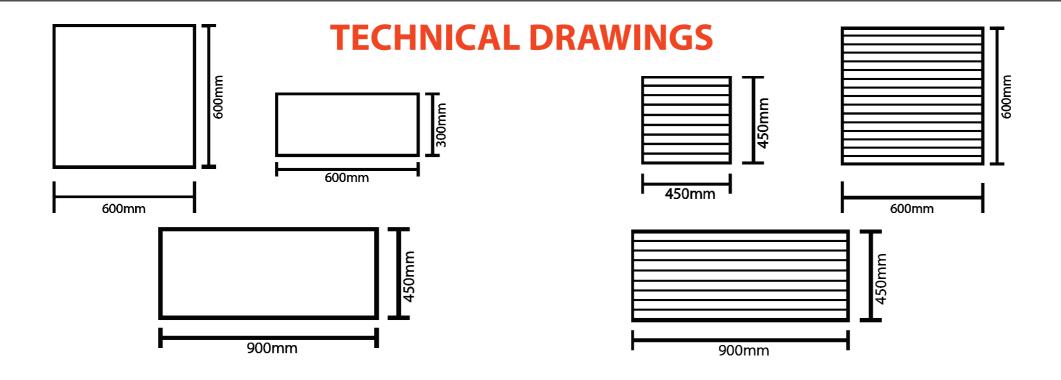

## **SUITABLE FOR:**

- AIR-CONDITIONING BASES
- POOL PUMPS & FILTERS
- IRRIGATION PUMPS
- GAS BOTTLES
- HOT WATER SYSTEMS
- GENERATORS
- PODIUM & BALCONY PAVING

ECO SLABS DIMENSIONS

| Flat              | Specification Code | Ridged           | Specification Code |
|-------------------|--------------------|------------------|--------------------|
| 400 x 400 x 40mm  | LITECON444         |                  |                    |
| 450 x 450 x 50mm  | LITECON445         | 450 x 450 x 50mm | LITECONRIDGE455    |
|                   |                    |                  |                    |
| 500 x 500 x 40mm  | LITECON554         | 600 x 600 x 50mm | LITECONRIDGE665    |
|                   |                    |                  |                    |
| 600 x 600 x 40mm  | LITECON664         | 750 x 750 x 55mm | LITECONRIDGE775    |
| 600 x 600 x 50mm  | LITECON665         |                  |                    |
| 600 x 300 x 30mm  | LITECON633         | 900 x 450 x 50mm | LITECONRIDGE945    |
| 600 x 300 x 40mm  | LITECON634         |                  |                    |
|                   |                    |                  |                    |
| 900 x 450 x 30mm  | LITECON943         |                  |                    |
| 900 x 450 x 40 mm | LITECON944         |                  |                    |
| 900 x 450 x 50mm  | LITECON945         |                  |                    |
|                   | <u> </u>           | _                |                    |