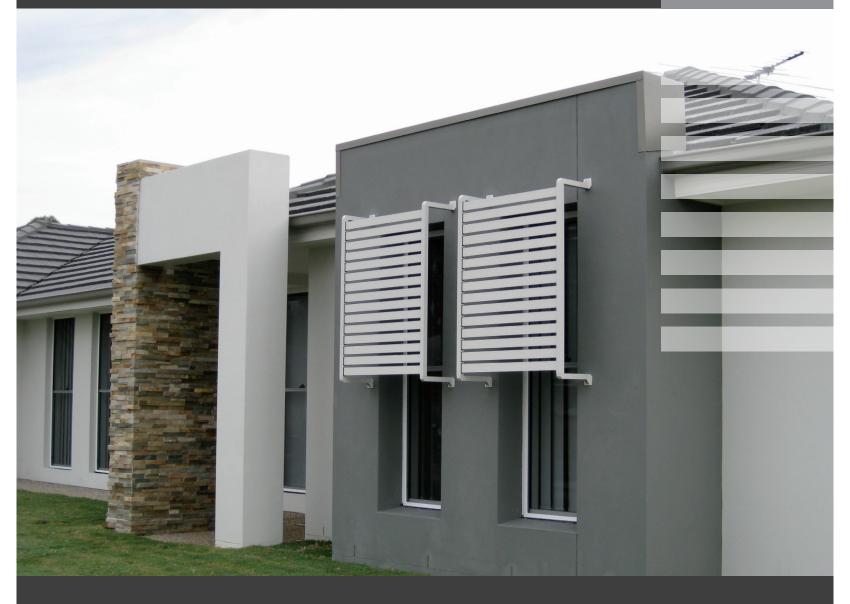

## Clik'n'Fit™ Privacy Screens

Clik'n'Fit<sup>™</sup> Privacy Screens are the perfect blend of do-it-yourself' and contemporary design. Buy off the rack solutions or choose a custom design option and Clik'n'Fit<sup>™</sup> slat screens will quite

literally click and fit into place offering privacy, shade and style.

#### Applications

Screening for windows, patios, carports, decks, amenities, fencing and gates.