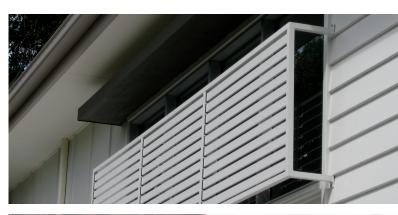

## Clik'n'Fit™ Privacy Screens

Clik'n'Fit<sup>™</sup> Privacy Screens are the perfect blend of do-it-yourself' and contemporary design. Buy off the rack solutions or choose a custom design option and Clik'n'Fit<sup>™</sup> slat screens will quite

literally click and fit into place offering privacy, shade and style.

#### Applications

Screening for windows, patios, carports, decks, amenities, fencing and gates.