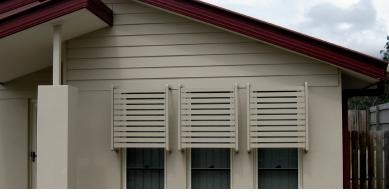

## Clik'n'Fit™ Privacy Screens

Clik'n'Fit<sup>™</sup> Privacy Screens are the perfect blend of do-it-yourself' and contemporary design. Buy off the rack solutions or choose a custom design option and Clik'n'Fit<sup>™</sup> slat screens will quite

literally click and fit into place offering privacy, shade and style.

#### Applications

Screening for windows, patios, carports, decks, amenities, fencing and gates.