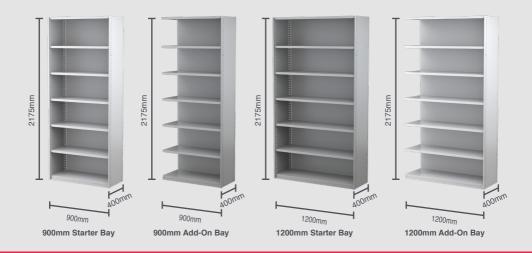

# **UNI-SHELF®**

Uni-Shelving® is a versatile storage system that can be easily added to or reconfigured, ideal for the growing business. This modular system can be made mobile with the addition of Aislesaver runners and bases. Uni-Shelving® bays are available in various height and width configurations.

## **TECHNICAL SPECIFICATIONS**

Uni-Shelf® Bays are available in a combination of any of the height, width and depth options below.

| HEIGHT  | WIDTH   | DEPTH  |
|---------|---------|--------|
| 1875 mm | 750 mm  | 300 mm |
| 2175 mm | 900 mm  | 400 mm |
| 2375 mm | 1000 mm | 450 mm |
|         | 1200 mm | 600 mm |