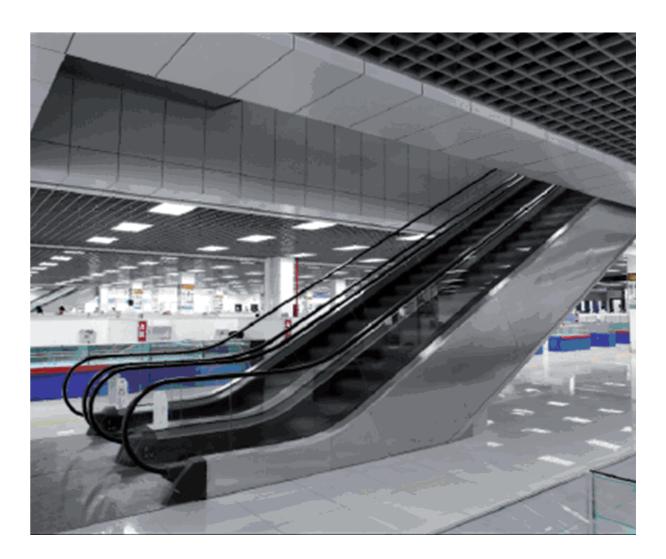

### KONE TravelMaster<sup>™</sup> Escalator – technically outstanding

# KONE TravelMaster<sup>™</sup> Escalator

| KONE TravelMaster Basic Data |                         |   |  |  |
|------------------------------|-------------------------|---|--|--|
| Inclination                  | 30° or 35°              | 5 |  |  |
| Level Steps                  | 2/2 or 3/3              | \ |  |  |
| Maximum vertical rise        | Up to 9.5m              | \ |  |  |
| Step width                   | 600mm, 800mm, 1000mm    | 1 |  |  |
| Balustrade                   | Clear tempered glass    | 1 |  |  |
| Balustrade height            | 900mm, 1000mm or 1100mm | \ |  |  |
| Speed                        | 0.5m/s                  | \ |  |  |
| Electrication                | EN115                   |   |  |  |