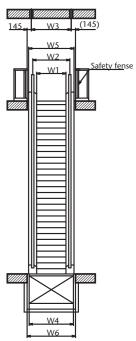

# KONE TravelMaster<sup>™</sup> Escalator

| KONE TravelMaster Basic Data |                         |   |  |  |
|------------------------------|-------------------------|---|--|--|
| Inclination                  | 30° or 35°              | 5 |  |  |
| Level Steps                  | 2/2 or 3/3              | \ |  |  |
| Maximum vertical rise        | Up to 9.5m              | \ |  |  |
| Step width                   | 600mm, 800mm, 1000mm    | 1 |  |  |
| Balustrade                   | Clear tempered glass    | 1 |  |  |
| Balustrade height            | 900mm, 1000mm or 1100mm | \ |  |  |
| Speed                        | 0.5m/s                  | \ |  |  |
| Electrication                | EN115                   |   |  |  |

| TYPE   | step<br>WIDTH | AA   | BB   | СС      | DD  | EE   | FF   | GG  | ł  |
|--------|---------------|------|------|---------|-----|------|------|-----|----|
| 20.2   | 1000/800      | 2215 | 2500 | 1.7321H | 667 | 667  | 4285 | 780 | 1( |
| 30-2   | 600           | 2215 | 3000 | 1.7321H | 667 | 1167 | 4285 | 780 | 1( |
| 25.2   | 1000/800      | 2250 | 2560 | 1.4281H | 667 | 667  | 4080 | 737 | 1( |
| 35-2   | 600           | 2250 | 3060 | 1.4281H | 667 | 1167 | 4080 | 737 | 1( |
| 20.2   | 1000/800      | 2615 | 3034 | 1.7321H | 667 | 667  | 4285 | 780 | 1  |
| 30-3   | 600           | 2615 | 3534 | 1.7321H | 667 | 1167 | 4285 | 780 | 1  |
| 35-3 - | 1000/800      | 2650 | 2960 | 1.4281H | 667 | 667  | 4080 | 737 | 1( |
|        | 600           | 2650 | 3460 | 1.4281H | 667 | 1167 | 4080 | 737 | 1( |