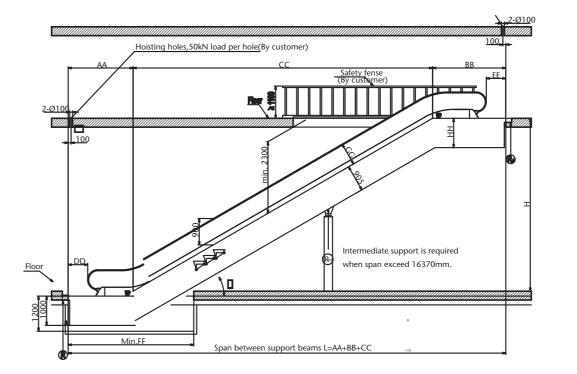

### KONE TravelMaster<sup>™</sup> Escalator – technically outstanding

# KONE TravelMaster<sup>™</sup> Escalator

| KONE TravelMaster Basic Data |                         |   |  |  |
|------------------------------|-------------------------|---|--|--|
| Inclination                  | 30° or 35°              | 5 |  |  |
| Level Steps                  | 2/2 or 3/3              | \ |  |  |
| Maximum vertical rise        | Up to 9.5m              | \ |  |  |
| Step width                   | 600mm, 800mm, 1000mm    | 1 |  |  |
| Balustrade                   | Clear tempered glass    | 1 |  |  |
| Balustrade height            | 900mm, 1000mm or 1100mm | \ |  |  |
| Speed                        | 0.5m/s                  | \ |  |  |
| Electrication                | EN115                   |   |  |  |

| TYPE   | step<br>WIDTH | AA   | BB   | СС      | DD  | EE   | FF   | GG  | ł  |
|--------|---------------|------|------|---------|-----|------|------|-----|----|
| 20.2   | 1000/800      | 2215 | 2500 | 1.7321H | 667 | 667  | 4285 | 780 | 1( |
| 30-2   | 600           | 2215 | 3000 | 1.7321H | 667 | 1167 | 4285 | 780 | 1( |
| 25.2   | 1000/800      | 2250 | 2560 | 1.4281H | 667 | 667  | 4080 | 737 | 1( |
| 35-2   | 600           | 2250 | 3060 | 1.4281H | 667 | 1167 | 4080 | 737 | 1( |
| 20.2   | 1000/800      | 2615 | 3034 | 1.7321H | 667 | 667  | 4285 | 780 | 1  |
| 30-3   | 600           | 2615 | 3534 | 1.7321H | 667 | 1167 | 4285 | 780 | 1  |
| 35-3 - | 1000/800      | 2650 | 2960 | 1.4281H | 667 | 667  | 4080 | 737 | 1( |
|        | 600           | 2650 | 3460 | 1.4281H | 667 | 1167 | 4080 | 737 | 1( |