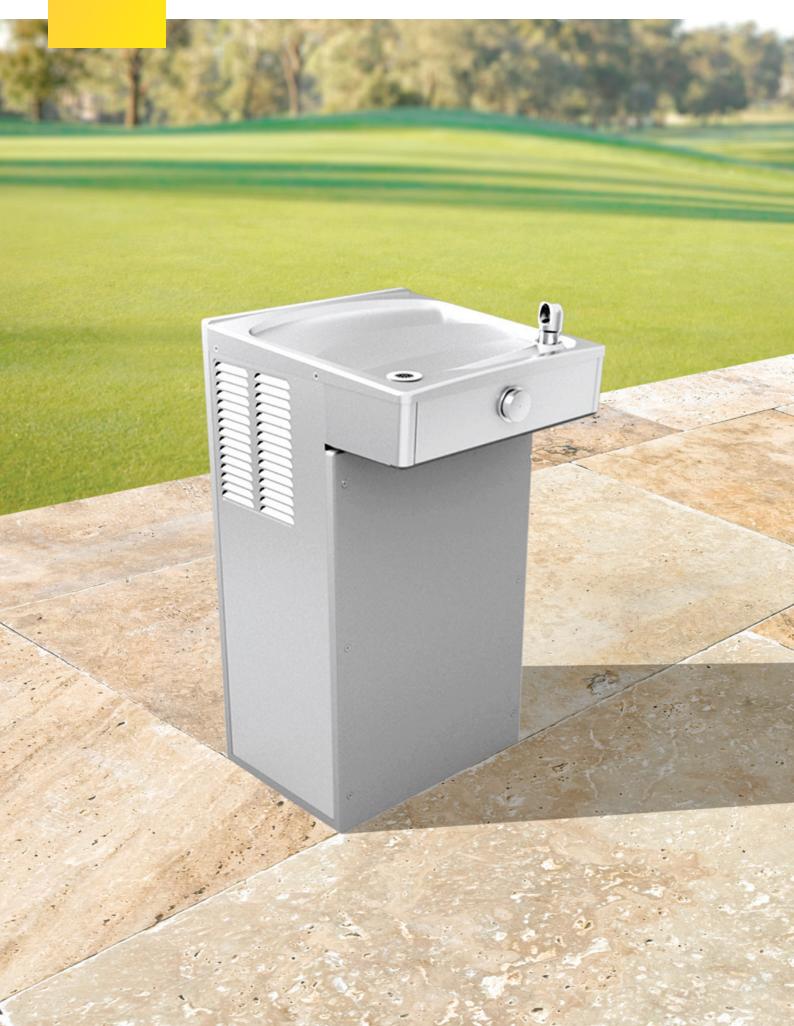

## Aquafil<sup>®</sup> Solita 800F Extra Heavy Duty Chilled Outdoor Drinking Fountain Product code: AQ-ST800F

# The Aquafil Solita is a robust 800mm-high chilled freestanding drinking fountain designed specially for outdoor public environments.

The fountain features a heavy duty drinking fountain nozzle and single action mechanical push-button built on a robust stainless steel & HDPE plinth. With its unique vandal-resistant design and chilled drinking water functionality, the Aquafil Solita is the perfect solution for open public spaces, golf courses and campuses.

#### **Product features**

- 800mm height
- One heavy duty drinking fountain nozzle
- Refrigerated water
- Extra heavy duty stainless steel construction