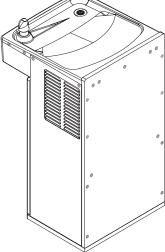

# The Aquafil Solita is a robust 800mm-high chilled freestanding drinking fountain designed specially for outdoor public environments.

The fountain features a heavy duty drinking fountain nozzle and single action mechanical push-button built on a robust stainless steel & HDPE plinth. With its unique vandal-resistant design and chilled drinking water functionality, the Aquafil Solita is the perfect solution for open public spaces, golf courses and campuses.

#### **Product features**

- 800mm height
- One heavy duty drinking fountain nozzle
- Refrigerated water
- Extra heavy duty stainless steel construction