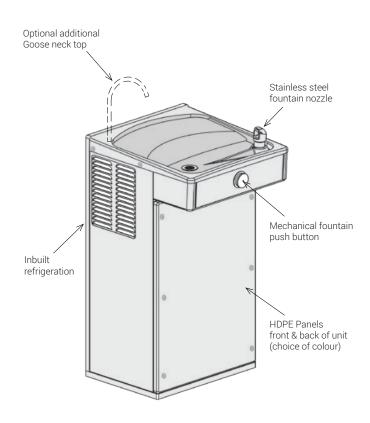

#### **Product features**

- 800mm height
- One heavy duty drinking fountain nozzle
- Refrigerated water
- Extra heavy duty stainless steel construction

#### Additional options

- Optional goose neck tap
- Optional inbuilt water filter
- Coloured front & back HDPE panels (Choice of 9 colours
  light grey is standard)

Vandal-resistant design

· Single action mechanical