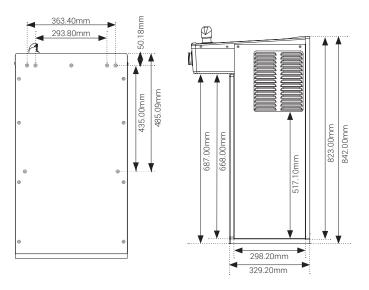

#### **Product features**

- 800mm height
- One heavy duty drinking fountain nozzle
- Refrigerated water
- Extra heavy duty stainless steel construction

#### **Technical Details**

| Material                     | Stainless steel                                                  |
|------------------------------|------------------------------------------------------------------|
| Housing unit                 | Stainless steel & HDPE                                           |
| Front & back panel colour    | Light grey (as standard)<br>Choice of 8 other colours on request |
| Drinking fountain style      | Vandal Resistant                                                 |
| Filter unit                  | 1 micron or 5 micron                                             |
| Chilling option              | Refrigerated (as standard)                                       |
| Filter unit working pressure | 10-125 psi (0.7-8.5 bar), non-shock                              |
| Drainage                     | 40mm PVC                                                         |