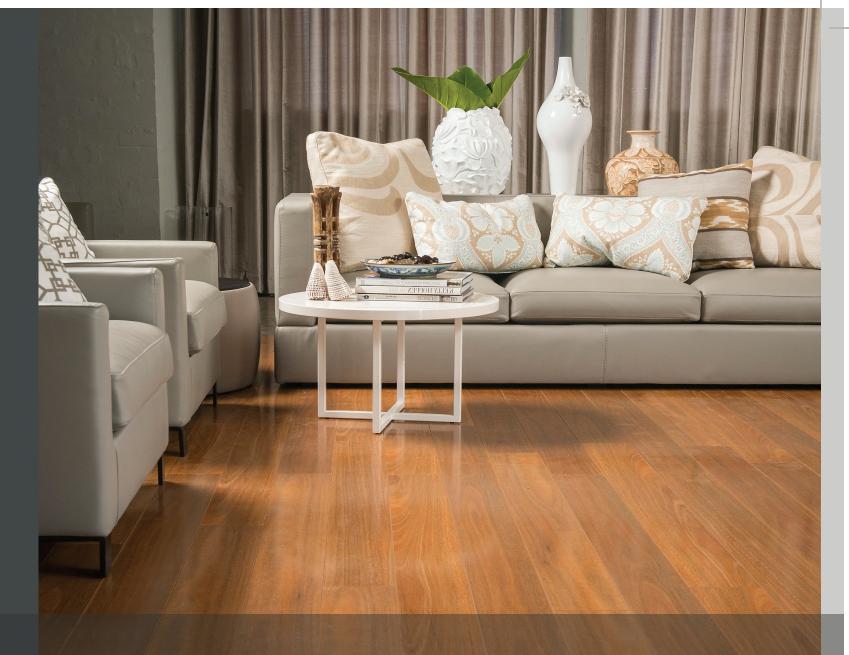

## Classic Collection

Preference Classic Collection is a beautiful flooring solution that gives you a quality timber look combined with a tough finish. It's practical, economical, and stunningly attractive.

Preference Flooring's high quality standard and lifetime structural warranty ensure your lifelong enjoyment of the floor.

Burlywood

Limesmoke

Rosybrown

Ivoryblack

Wheat