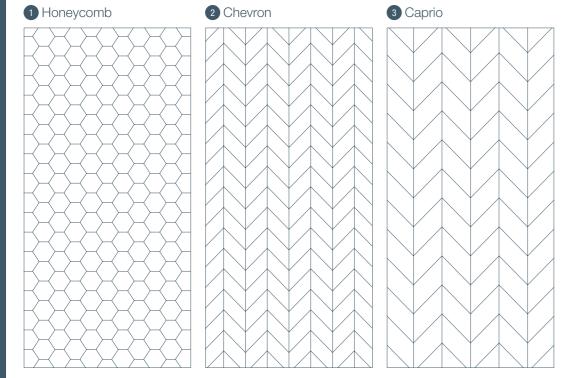

## choose your pattern

### veneer options

| *** | 135.10 | Lange      | 4 |
|-----|--------|------------|---|
|     |        | · American |   |

| <b>expression</b> series | General purpose on MDF |                                   |
|--------------------------|------------------------|-----------------------------------|
| Application              | General Purpose        | Wet Area Interior / Semi-Exterior |
| Length                   | 2720mm                 | 2745mm                            |
| Width                    | 1200mm                 | 1200mm                            |
| Thickness                | 9mm                    | 9.5mm                             |
| Features / Options       | GP PR                  | WA SE PR                          |
| 1 Honeycomb              | EX27 MR-HON            | EX27 CL-HON                       |
| 2 Chevron                | EX27 MR-CHE            | EX27 CL-CHE                       |
| 3 Caprio                 | EX27 MR-CAP            | EX27 CL-CAP                       |
| 4 Herringbone            | EX27 MR-HER            | EX27 CL-HER                       |
| 5 Roman Brick            | EX27 MR-ROM            | EX27 CL-ROM                       |
| 6 Circles                | EX27 MR-CIR            | EX27 CL-CIR                       |

| <b>expression</b> series | Veneer on MDF            |                        |                     |
|--------------------------|--------------------------|------------------------|---------------------|
| Application              | General Purpose          | General Purpose        | General Purpose     |
| Material                 | Feature Blackbutt Veneer | American Walnut Veneer | American Oak Veneer |
| Length                   | 2400mm                   | 2400mm                 | 2400mm              |
| Width                    | 1200mm                   | 1200mm                 | 1200mm              |
| Thickness                | 10mm                     | 10mm                   | 10mm                |
| Features / Options       | VE GP • CL Option        | VE GP • CL Option      | VE GP • CL Option   |
| 1 Honeycomb              | EX24 FB-H0C              | EX24 AW-HOC            | EX24 AO-HOC         |
| 2 Chevron                | EX24 FB-CHE              | EX24 AW-CHE            | EX24 AO-CHE         |
| 3 Caprio                 | EX24 FB-CAP              | EX24 AW-CAP            | EX24 AO-CAP         |
| 4 Herringbone            | EX24 FB-HER              | EX24 AW-HER            | EX24 AO-HER         |
| 8 Roman Brick            | EX24 FB-ROM              | EX24 AW-ROM            | EX24 AO-ROM         |
| 6 Circles                | EX24 FB-CIR              | EX24 AW-CIR            | EX24 AO-CIR         |

| expression series | Veneer on Bl        | ack MDF                               |              |                                  |              |              |
|-------------------|---------------------|---------------------------------------|--------------|----------------------------------|--------------|--------------|
| Application       | n General           | General Purpose General Purpose       |              | General Purpose                  |              |              |
| Materi            | Feature Blackbutt V | Feature Blackbutt Veneer on Black MDF |              | American Oak Veneer on Black MDF |              |              |
| Leng              | h 2420mm            | 3020mm                                | 2420mm       | 3020mm                           | 2420mm       | 3020mm       |
| Wid               | h 1200mm            | 1200mm                                | 1200mm       | 1200mm                           | 1200mm       | 1200mm       |
| Thickness         | s 10mm              | 10mm                                  | 10mm         | 10mm                             | 10mm         | 10mm         |
| Features / Option | S VE GP             | CL Option                             | VE GP        | CL Option                        | VE GP •      | CL Option    |
| 2 Chevro          | EX24 BAO-CHE        | EX30 BAO-CHE                          | EX24 BAW-CHE | EX30 BAW-CHE                     | EX24 BFB-CHE | EX30 BFB-CHE |
| 3 Capri           | EX24 BAO-CAP        | EX30 BAO-CAP                          | EX24 BAW-CAP | EX30 BAW-CAP                     | EX24 BFB-CAP | EX30 BFB-CAP |
| 4 Herringbon      | e EX24 BAO-HER      | EX30 BAO-HER                          | EX24 BAW-HER | EX30 BAW-HER                     | EX24 BFB-HER | EX30 BFB-HER |