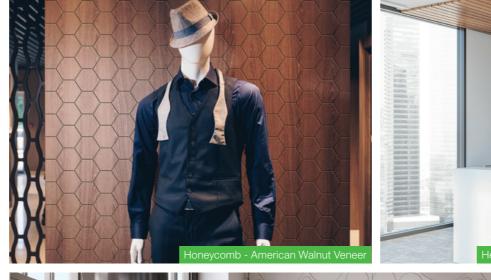

Or you can style in a modern veneer finish combined with a pattern to make a bold statement.

Expression Black offers a warm veneer finish with a visually striking black pattern.