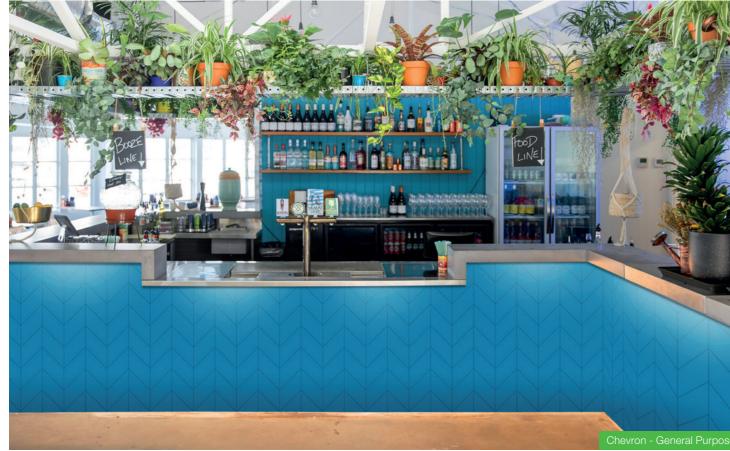

# commercial applications

Create your desired atmosphere and bold design features with patterns that will suit a variety of commercial spaces. Whether this be livening up office spaces or impactful atmospheres for restaurants and cafés.