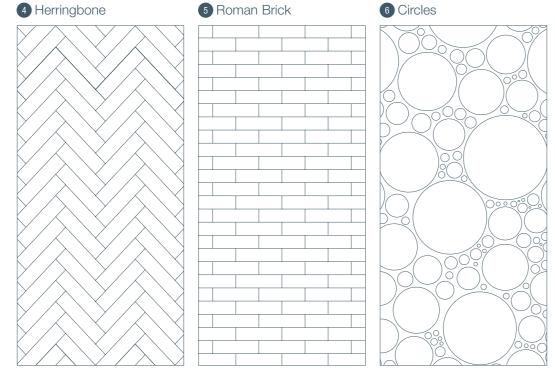

## choose your pattern

### veneer options

| *** | 135.10 | Lange      | 4 |
|-----|--------|------------|---|
|     |        | · American |   |

| <b>expression</b> series | General purpose on MDF |                                   |
|--------------------------|------------------------|-----------------------------------|
| Application              | General Purpose        | Wet Area Interior / Semi-Exterior |
| Length                   | 2720mm                 | 2745mm                            |
| Width                    | 1200mm                 | 1200mm                            |
| Thickness                | 9mm                    | 9.5mm                             |
| Features / Options       | GP PR                  | WA SE PR                          |
| 1 Honeycomb              | EX27 MR-HON            | EX27 CL-HON                       |
| 2 Chevron                | EX27 MR-CHE            | EX27 CL-CHE                       |
| 3 Caprio                 | EX27 MR-CAP            | EX27 CL-CAP                       |
| 4 Herringbone            | EX27 MR-HER            | EX27 CL-HER                       |
| 5 Roman Brick            | EX27 MR-ROM            | EX27 CL-ROM                       |
| 6 Circles                | EX27 MR-CIR            | EX27 CL-CIR                       |

| <b>expression</b> series | Veneer on MDF            |                        |                     |
|--------------------------|--------------------------|------------------------|---------------------|
| Application              | General Purpose          | General Purpose        | General Purpose     |
| Material                 | Feature Blackbutt Veneer | American Walnut Veneer | American Oak Veneer |
| Length                   | 2400mm                   | 2400mm                 | 2400mm              |
| Width                    | 1200mm                   | 1200mm                 | 1200mm              |
| Thickness                | 10mm                     | 10mm                   | 10mm                |
| Features / Options       | VE GP • CL Option        | VE GP • CL Option      | VE GP • CL Option   |
| 1 Honeycomb              | EX24 FB-H0C              | EX24 AW-HOC            | EX24 AO-HOC         |
| 2 Chevron                | EX24 FB-CHE              | EX24 AW-CHE            | EX24 AO-CHE         |
| 3 Caprio                 | EX24 FB-CAP              | EX24 AW-CAP            | EX24 AO-CAP         |
| 4 Herringbone            | EX24 FB-HER              | EX24 AW-HER            | EX24 AO-HER         |
| 8 Roman Brick            | EX24 FB-ROM              | EX24 AW-ROM            | EX24 AO-ROM         |
| 6 Circles                | EX24 FB-CIR              | EX24 AW-CIR            | EX24 AO-CIR         |

| expression series | Veneer on Bl        | ack MDF                               |              |                                  |              |              |
|-------------------|---------------------|---------------------------------------|--------------|----------------------------------|--------------|--------------|
| Application       | n General           | General Purpose General Purpose       |              | General Purpose                  |              |              |
| Materi            | Feature Blackbutt V | Feature Blackbutt Veneer on Black MDF |              | American Oak Veneer on Black MDF |              |              |
| Leng              | h 2420mm            | 3020mm                                | 2420mm       | 3020mm                           | 2420mm       | 3020mm       |
| Wid               | h 1200mm            | 1200mm                                | 1200mm       | 1200mm                           | 1200mm       | 1200mm       |
| Thickness         | s 10mm              | 10mm                                  | 10mm         | 10mm                             | 10mm         | 10mm         |
| Features / Option | S VE GP             | CL Option                             | VE GP        | CL Option                        | VE GP •      | CL Option    |
| 2 Chevro          | EX24 BAO-CHE        | EX30 BAO-CHE                          | EX24 BAW-CHE | EX30 BAW-CHE                     | EX24 BFB-CHE | EX30 BFB-CHE |
| 3 Capri           | EX24 BAO-CAP        | EX30 BAO-CAP                          | EX24 BAW-CAP | EX30 BAW-CAP                     | EX24 BFB-CAP | EX30 BFB-CAP |
| 4 Herringbon      | e EX24 BAO-HER      | EX30 BAO-HER                          | EX24 BAW-HER | EX30 BAW-HER                     | EX24 BFB-HER | EX30 BFB-HER |