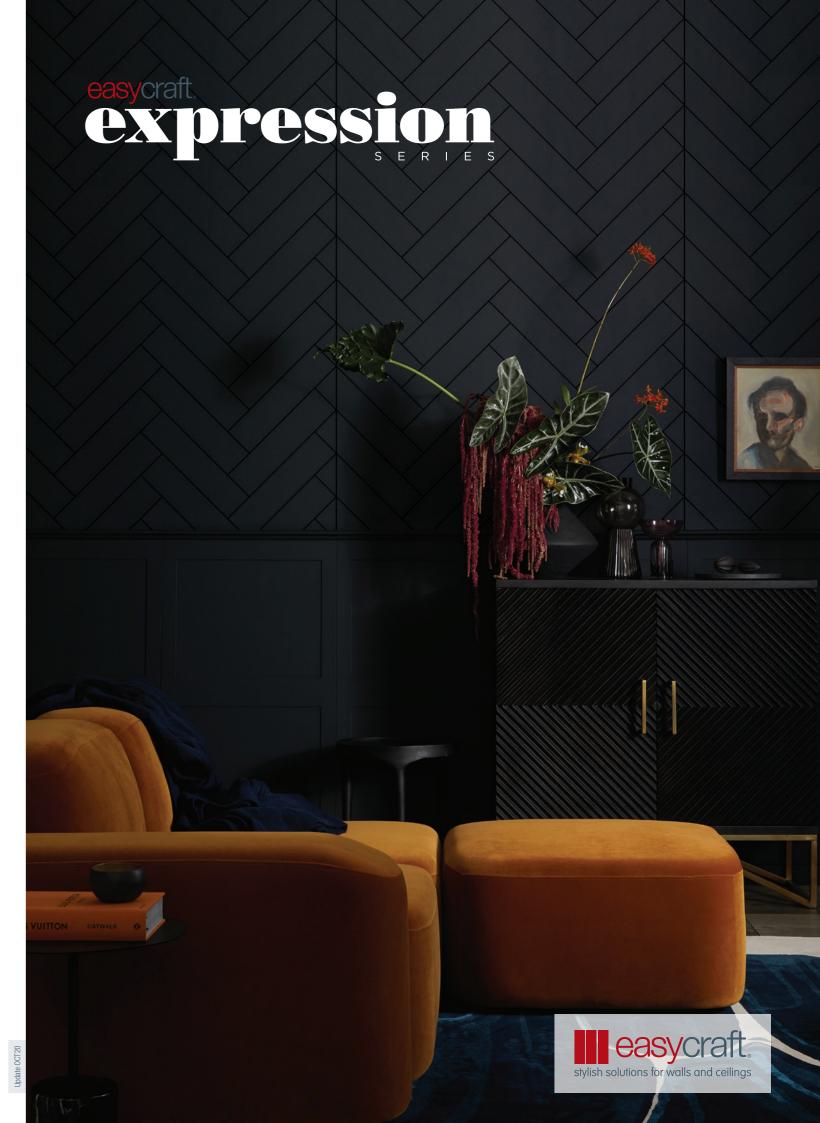

easycraft. **EXPRESSION**SERIES

Add a touch of style to your next project with the distinctive range of patterns available in the expression series.

All patterns are offered on the general purpose pre-primed board, meaning you can combine with your chosen palette.

Or you can style in a modern veneer finish combined with a pattern to make a bold statement.

Expression Black offers a warm veneer finish with a visually striking black pattern.