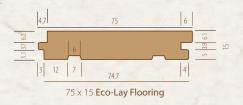

SPECIES Blackbutt Blend Spotted Gum Blend Grey Ironbark Blend Red Ironbark Blend Mixed Species

125

124.7 125 x 15 **Eco-Lay Flooring** 

Kennedy's own Eco-Lay Flooring now available from

our Production Facility and Retail Showroom

SIZE 75 x 15 mm 125 x 15mm Wider widths available \*conditions apply

Talk to the team at Kennedy's

16

Phone 1300 788 884

www.kennedystimbers.com.au

16 4

Production Facility and Timber Showroom 228 Potassium Street Narangba Queensland 4504 Int +61 7 3293 0528 | Fax +61 7 3293 2402 | sales@kennedystimbers.com.au