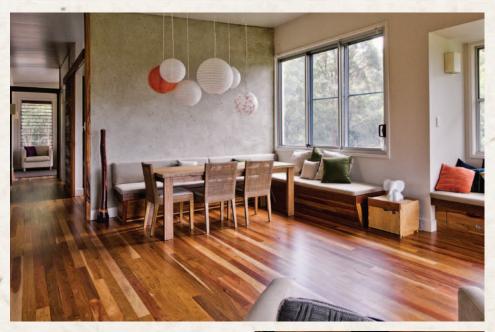

## **Eco-Lay Flooring**

The team at Kennedy's prides itself on our commitment to superior products and the environment.

Our **Eco-Lay Flooring** continues to draw these two beliefs together.

Developed in-house by expert staff, the recently launched flooring alternative provides yet another quality, sustainable building material to our valued clientele.

Precision milled from reclaimed timber **Eco-**Lay Flooring can be laid over any existing sub straight floor, direct to your concrete slab or ply.

An equally durable product to traditional timber flooring, its unique surface height provides a smooth transition to adjoining floors, including carpet and tiles.

Easy to install **Eco-Lay Flooring** is prestraightened and can either be fully glued to the subfloor and/or secret nailed, ensuring a clean finish.

The latest product to join Kennedy's elite line of **green** timbers **Eco-Lay Flooring** is ideal for residential and commercial projects.