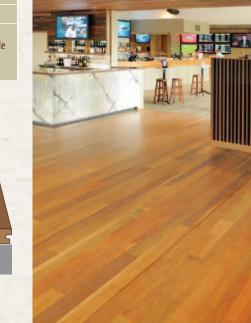

Precision milled from reclaimed timber **Eco-**Lay Flooring can be laid over any existing sub straight floor, direct to your concrete slab or ply.

An equally durable product to traditional timber flooring, its unique surface height provides a smooth transition to adjoining floors, including carpet and tiles.

Easy to install **Eco-Lay Flooring** is prestraightened and can either be fully glued to the subfloor and/or secret nailed, ensuring a clean finish.

The latest product to join Kennedy's elite line of **green** timbers **Eco-Lay Flooring** is ideal for residential and commercial projects.