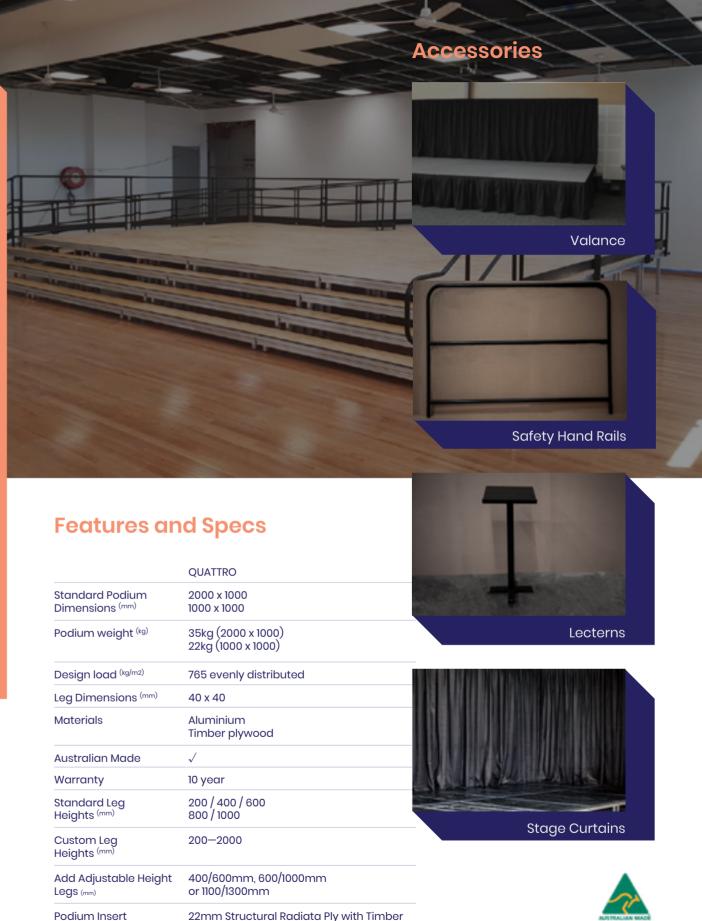

rtable staging solutions 0

|                                               | QUATTRO                                                                      |
|-----------------------------------------------|------------------------------------------------------------------------------|
| Standard Podium<br>Dimensions <sup>(mm)</sup> | 2000 x 1000<br>1000 x 1000                                                   |
| Podium weight <sup>(kg)</sup>                 | 35kg (2000 x 1000)<br>22kg (1000 x 1000)                                     |
| Design load <sup>(kg/m2)</sup>                | 765 evenly distributed                                                       |
| Leg Dimensions (mm)                           | 40 x 40                                                                      |
| Materials                                     | Aluminium<br>Timber plywood                                                  |
| Australian Made                               | $\checkmark$                                                                 |
| Warranty                                      | 10 year                                                                      |
| Standard Leg<br>Heights <sup>(mm)</sup>       | 200 / 400 / 600<br>800 / 1000                                                |
| Custom Leg<br>Heights <sup>(mm)</sup>         | 200–2000                                                                     |
| Add Adjustable Height<br>Legs (mm)            | 400/600mm, 600/1000m<br>or 1100/1300mm                                       |
| Podium Insert                                 | 22mm Structural Radiato<br>Stain or 18mm Structural<br>4mm Marine Grade Carj |
|                                               |                                                                              |