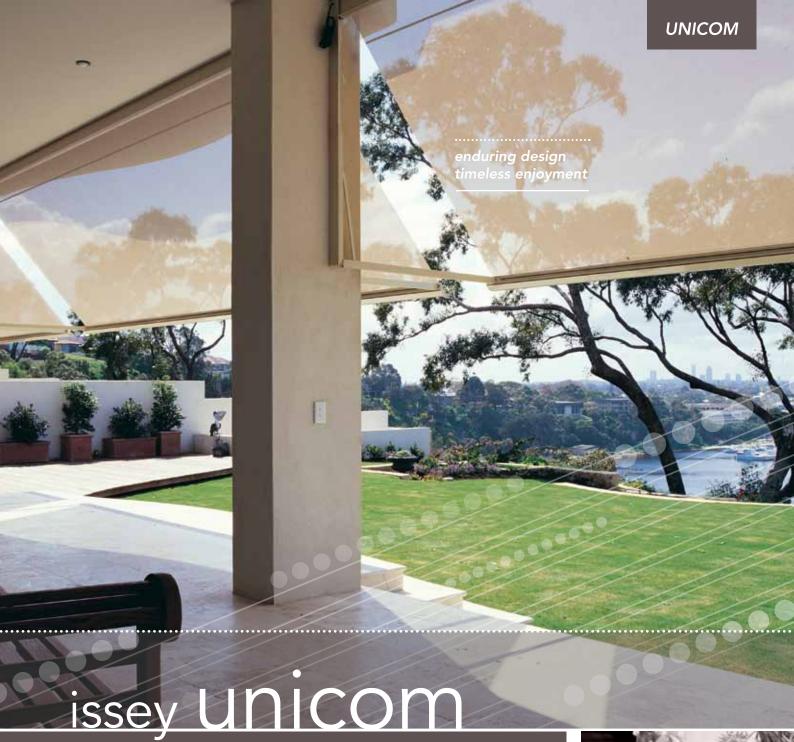

# Retractable Drop Arm Awning

Low sun angles and high winds can be issues when considering external shading for your home. Along with finding a solution that will effectively deter heat, glare and damaging UV rays, you want a system that is aesthetically pleasing and enhancing to your home's external design. The Issey Unicom is an elegant drop-arm awning with striking looks ideal for lifting the facade while providing excellent sun protection. Suitable for verandahs, doors and upperfloor windows, the system offers heat, glare and UV protection while maintaining the view.

The awning's strength in design and robust spring-loaded arms stabilise the system against winds, making it a discerning and effective sun solution. Issey's forte in solving sun problems has led them to create the unique Unicom Drop Arm and Eave Arm variations to successfully accommodate unusual applications.

# issey Unicom

The Issey Unicom is one of the most robust modern drop-arm awnings on the market. It is used to shade balconies, doors and upper-floor windows. The spring-loaded arm system's projection angle can be freely extended between 0 to 115 degrees. The variation "Eaves Arm" can be fitted to suit protruded eaves. Ideal locations and uses include: