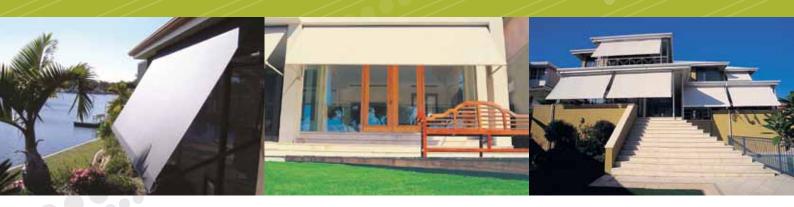

# issey Unicom

The Issey Unicom is one of the most robust modern drop-arm awnings on the market. It is used to shade balconies, doors and upper-floor windows. The spring-loaded arm system's projection angle can be freely extended between 0 to 115 degrees. The variation "Eaves Arm" can be fitted to suit protruded eaves. Ideal locations and uses include:

- Verandahs
- Doors

- Loggias
- Upper-Floor Windows

Unicom Eave Arm - Ideal for shading areas with eaves

Please contact issey to discuss your needs further or to arrange a measure and quote.

Freecall 1800 070 000 • www.issey.com.au • sales@issey.com.au

sydney • melbourne • brisbane • adelaide • perth