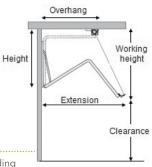

### **Drop Arms**

• The spring-loaded arms allow for a maximum angle of 115 degrees

# **Headbox Sizes & Size Limits**

The spring-loaded, drop arms allow for a maximum angle of 115 degrees. The slimline, powdercoated headbox protects and prolongs the life of the system.

- Width 770mm 6000mm
- Drop 1500mm 2050mm (Arm length 800mm -1400mm)