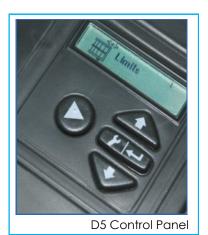

Safety sensing and control of the open and closed position is provided through the DOS operating system that has been in use for more than 10 years on previous models.

The control panel is fully sealed to prevent ingress of dirt and insects.

The diagnostic LCD display aids fault finding while the control panel monitors safety circuits to ensure correct and safe operation of the gate operator.