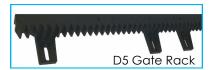

The HD heavy duty steel reinforced rack is supplied in 1m lengths 6 point fixing (legs down) and is suitable for gates weighing up to 1000Kgs.

The many options available include control of pillar lights, gate operating modes, a seven day timer to time bar or activate physical inputs and individual radio transmitters. This can be used to give people access during the working day but not at week ends or after hours.