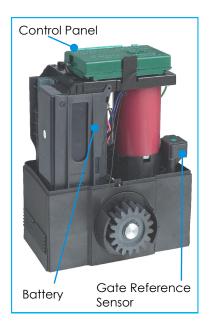

Battery back up is a standard feature of the D5 EVO, this gives peace of mind during storms or other power failure situations and solar panel kits are available.

The D5 EVO is the fastest operator in this class, at 22 metres per minute (366 mm/sec) it will open a 6 metre gate in 16 seconds.

Safety sensing and control of the open and closed position is provided through the DOS operating system that has been in use for more than 10 years on previous models.

The control panel is fully sealed to prevent ingress of dirt and insects.