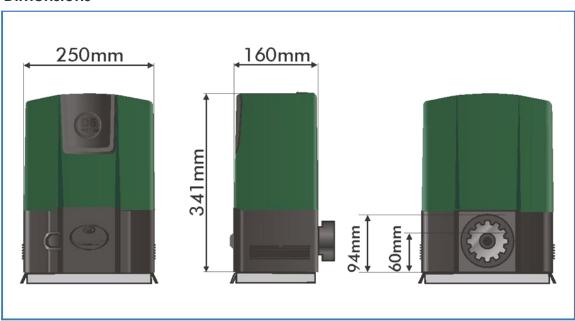

|
|--------------------------------|-----------------------|
| Warranty                       | 24 Months             |
| Input Voltage                  | 220V + - 10%, 50Hz    |
| Motor Voltage                  | 12vdc                 |
| Current consumption (Mains)    | 170mA                 |
| Gate Mass - Maximum            | 500kg                 |
| Gate Length - Maximum          | 20m                   |
| Operator push force - starting | 30kgf                 |
| Operator push force - rated    | 20kgf                 |
| Gate Speed                     | 22 m/min (366 mm/sec) |
| Operations per day - Maximum   | 150                   |
| Operating temperature range    | -15°C to + 50°C       |
| Mass of unit packed            | 11kg                  |

## **Dimensions**



## Rotech supply all forms of door and gate automation

### **Vehicle Access Control**

- Booms Gates
- Sliding Gates
- Swing Gates
- Industrial Door Openers
- Solar Powered Gate Openers

### **Pedestrian Access Control**

- Full Height Turnstiles
- Waist Height Turnstiles
- Supermarket Gates/Turnstiles
- Wheelchair Access Gates
- Rapid Access Gates

Fast | Safe | Secure