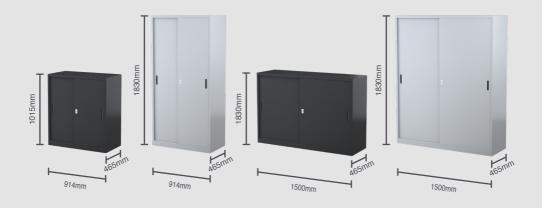

## **TECHNICAL SPECIFICATIONS**

| DESCRIPTION                              | DIMENSIONS           |
|------------------------------------------|----------------------|
| Steelco Sliding Door Cabinet - 2 Shelves | 1015H x 914W x 465D  |
| Steelco Sliding Door Cabinet - 2 Shelves | 1015H x 1500W x 465D |
| Steelco Sliding Door Cabinet - 3 Shelves | 1830H x 914W x 465D  |
| Steelco Sliding Door Cabinet - 3 Shelves | 1830H x 1500W x 465D |