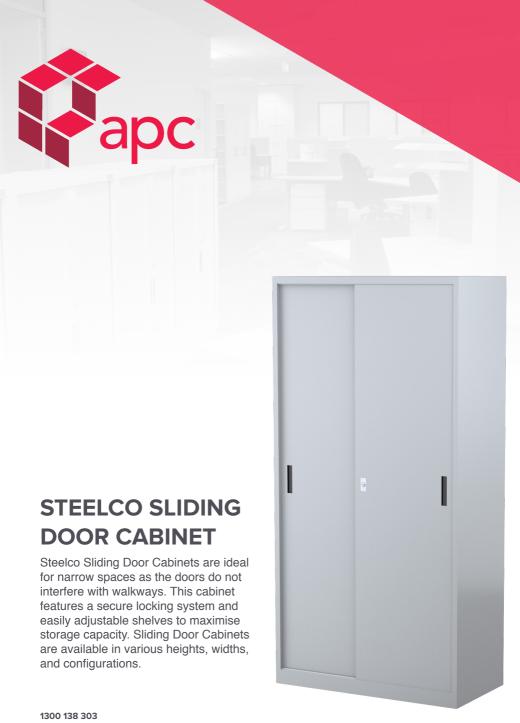

## PRODUCT INFORMATION

## **FEATURES**

- · Usable in a walkway or small aisle space without causing interference or obstruction when in use
- · Fitted with barrel exchange locks
- The built-in track provides a consistent and smooth, opening and closing door action
- Shelves are easily adjustable and can be positioned in 32mm increments
- · 40kg shelf capacity uniformly distributed load (UDL)
- · Quality powder coated finish
- 10-year product warranty