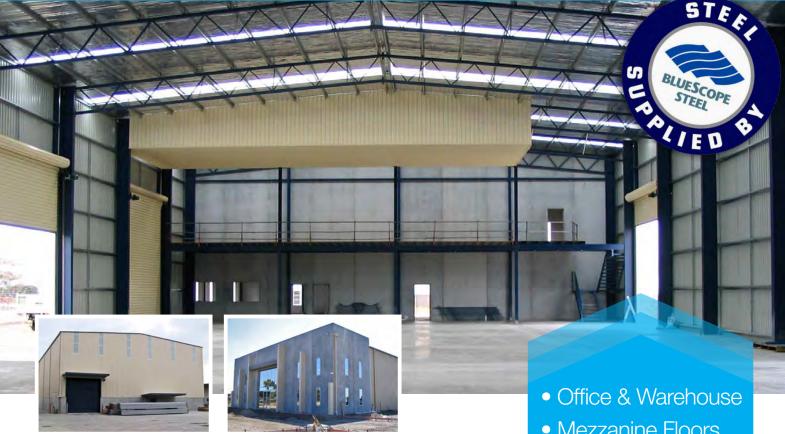

## For the complete package

Trusteel Warehouses are the complete package for Office and Warehouse development.

Our warehouse projects offer high clearance warehousing for optimum space usage. With the option of mezzanine floors for added functionality, we can provide a total solution by combining clever use of colorbond roofs, door canopies, concrete and glass to enhance the natural light. Crane beams are also available.

### We can do it all!

- ✓ Council Permits
- ✓ Concrete Slabs
- Foundations
- Engineering
- Project planning
- ✓ Full fabrication & installation

Trusteel Fabrications Pty Ltd 3 Rosemary Court, Mulgrave VIC 3170 Ph 03 9560 4322