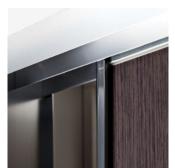

## FEATURES AND BENEFITS

- Purpose designed guide/bumper component aligns the door panel within the head track and provides a door stop feature when positioned accordingly
- Head and sill end cap components designed to neatly finish of the installed system
- All exposed components are colour matched to various aluminium extrusion finishes
- Two to five panel door configurations achievable in double track
- Three and six panel door configurations in triple track
- Finger pull detail has been designed into the panel stile extrusion for door panels glazed with a solid or plasterboard panel
- Available in mirror, opaque glass or solid infill panelled doors
- Bumper strips fit into the panel stile providing a cushion for the panel upon closing
- Softclose system provides an anti-slam feature with an elegant, yet quiet feel, for superior functionality
- Frame joint assembly is achieved using specially designed rollers and components. Screw fixings are concealed on the inside of the wardrobe panel
- Specially designed midrail allows you to incorporate different panel types in one door