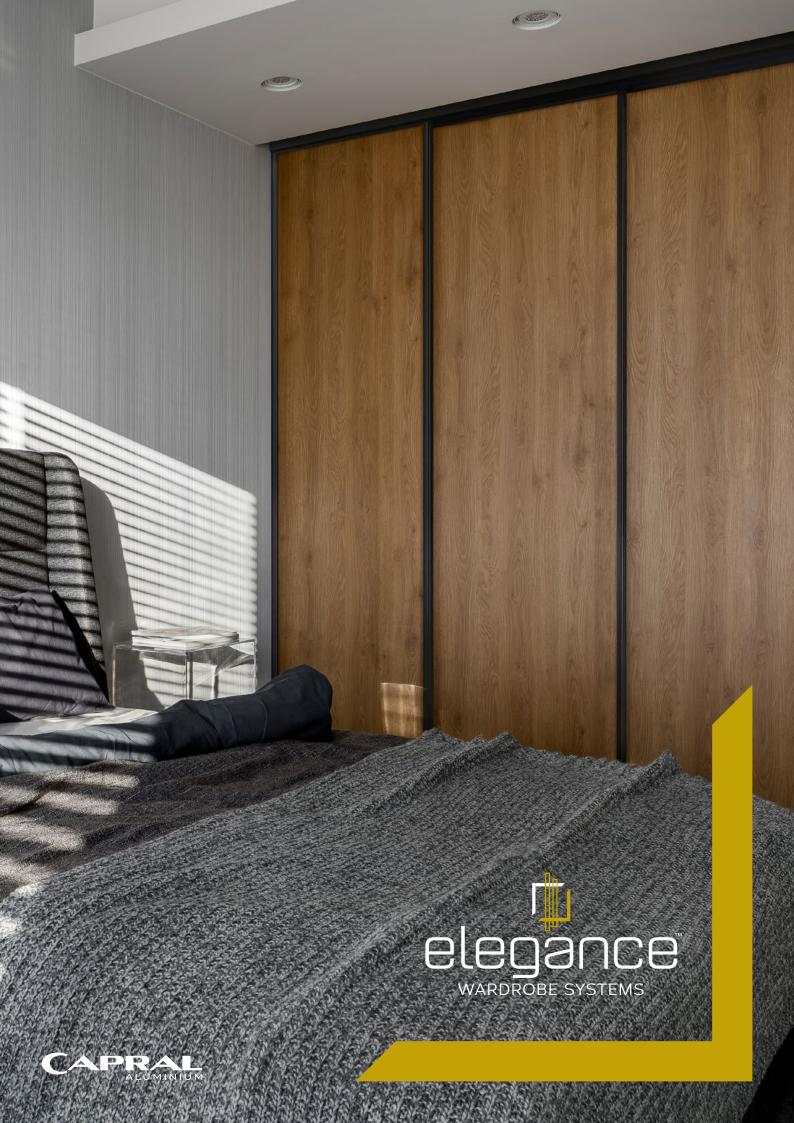

### **ELEGANCE WARDROBE SYSTEMS**

The Elegance Wardrobe System is the essence of simplicity, functionality and versatility. Designed to look equally at home in a traditional or modern interior, it is characterised by sleek lines and refined finishes. This system has been engineered for the demands of daily family use. Featuring high-quality rollers for smooth operation, strong aluminium framing to make countless size panels possible and a specially designed tracking system for a multitude of door configuration options.