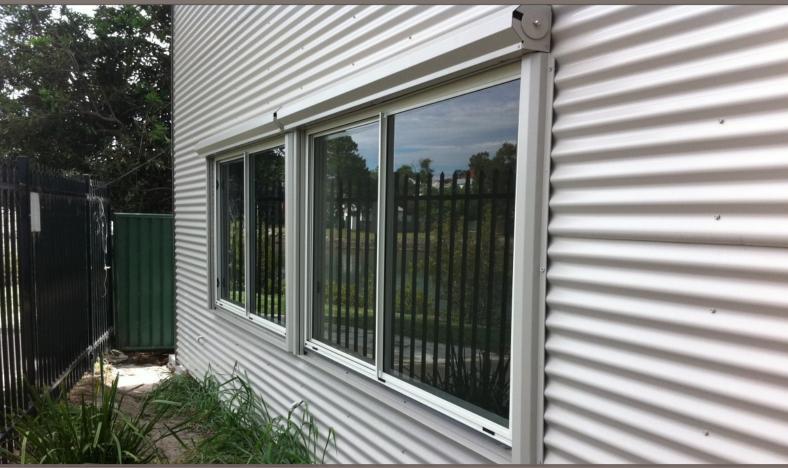

The Windowshield Fire shutter is a DtS solution as per the requirements of NCC Clause C3.4 and is designed to suit smaller openings of up to 2.75m W x 2.5m H. For bigger openings please refer to Windowshield – M Brochure

#### So why the Windowshield?

- Ultra slim unobtrusive design
- Easily retrofit over existing windows
- Economical
- High quality product
- 1 year conditional warranty

# 100% Flexibility

Compact in design, the Windowshield Fire shutter is designed to be unobtrusive.

Made to suit your window openings!

Windowshield Fire shutter has been full scale fire tested in strict accordance with AS1530.4