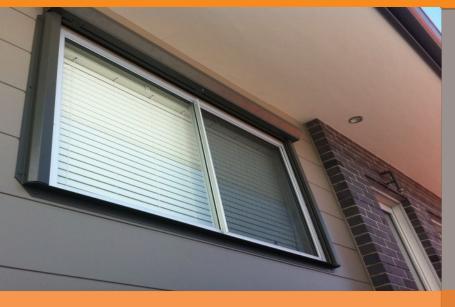

The Windowshield Fire shutter is a DtS solution as per the requirements of NCC Clause C3.4 and is designed to suit smaller openings of up to 2.75m W x 2.5m H. For bigger openings please refer to Windowshield – M Brochure

#### So why the Windowshield?

- Ultra slim unobtrusive design
- Easily retrofit over existing windows
- Economical
- High quality product
- 1 year conditional warranty

# 100% Flexibility

Compact in design, the Windowshield Fire shutter is designed to be unobtrusive.

Made to suit your window openings!

Windowshield Fire shutter has been full scale fire tested in strict accordance with AS1530.4