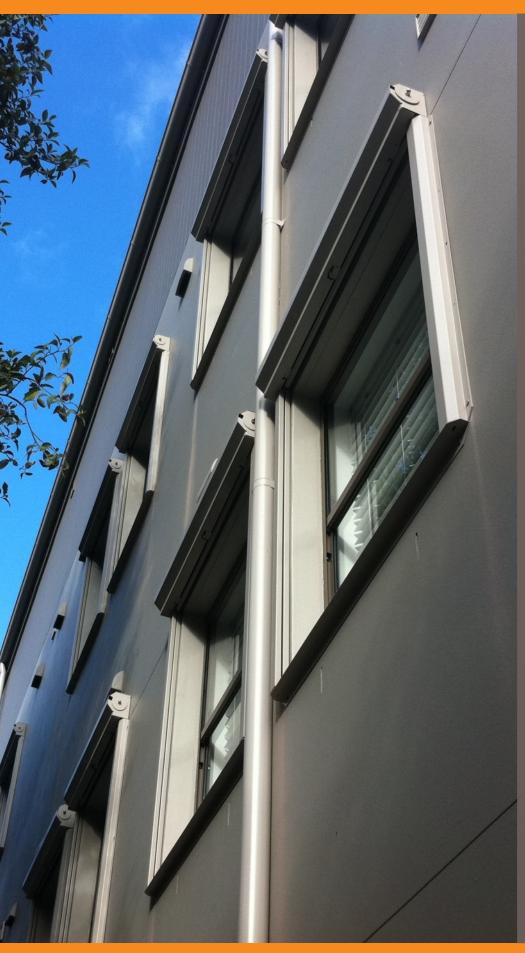

The Windowshield Fire shutter is a DtS solution as per the requirements of NCC Clause C3.4 and is designed to suit smaller openings of up to 2.75m W x 2.5m H. For bigger openings please refer to Windowshield – M Brochure

#### So why the Windowshield?

- Ultra slim unobtrusive design
- Easily retrofit over existing windows
- Economical
- High quality product
- 1 year conditional warranty

# 100% Flexibility

Compact in design, the Windowshield Fire shutter is designed to be unobtrusive.

Made to suit your window openings!

Windowshield Fire shutter has been full scale fire tested in strict accordance with AS1530.4

The Windowshield Fire shutter complies with the requirements AS1905.2, Smoke Control will certify its installation with a certificate of compliance.

Can be powder coated any colour in the Dulux Duralloy range to match clients tastes and building façade. We can also arrange to have other powercoat colours applied if desired, call to discuss!