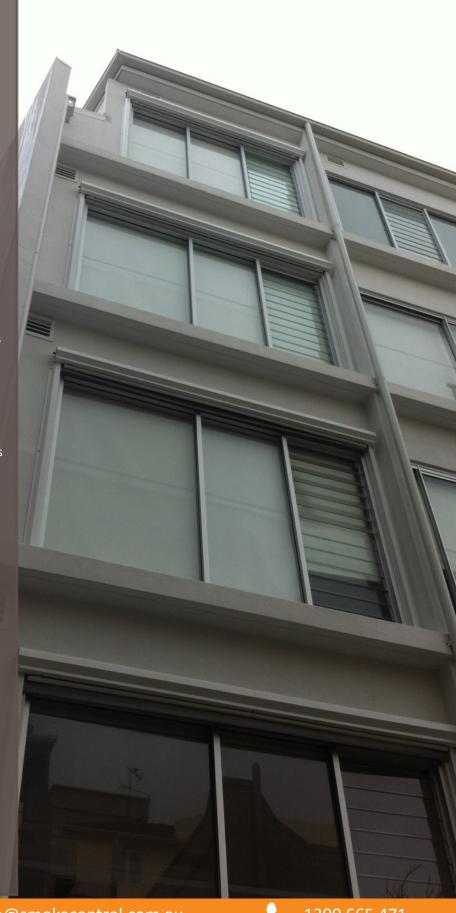

The Windowshield Fire shutter is a DtS solution as per the requirements of NCC Clause C3.4 and is designed to suit smaller openings of up to 2.75m W x 2.5m H. For bigger openings please refer to Windowshield – M Brochure

# 100% Flexibility

Compact in design, the Windowshield Fire shutter is designed to be unobtrusive.

Made to suit your window openings!

Windowshield Fire shutter has been full scale fire tested in strict accordance with AS1530.4

The Windowshield Fire shutter complies with the requirements AS1905.2, Smoke Control will certify its installation with a certificate of compliance.

Can be powder coated any colour in the Dulux Duralloy range to match clients tastes and building façade. We can also arrange to have other powercoat colours applied if desired, call to discuss!