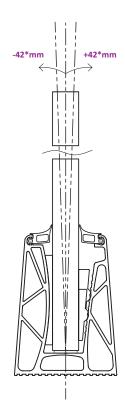

Provides up to 42mm of glass adjustment. Installation is also made easy by the channel glazing from the interior side. Holes are pre-drilled in the channel for ease of installation.