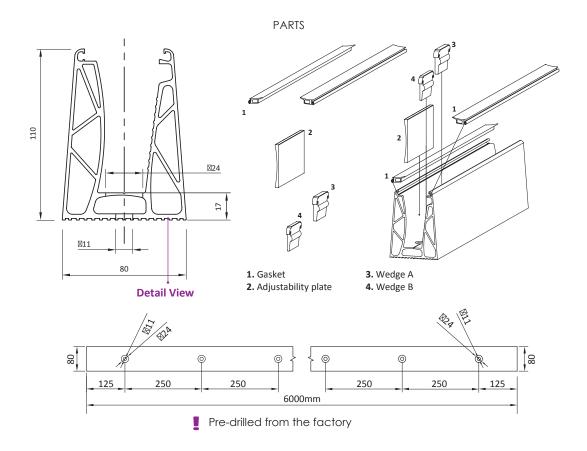

## **Product Specifications**

- Kits available to suit 12 21.52mm glass
- Width: 66mm, Height: 110mm
- Available in 3 and 6m lengths

Kits include: Channel, Clamping Kits and Rubber Seal.

End Caps for the Channel are also available Code: **Z-FBC15-EC** 