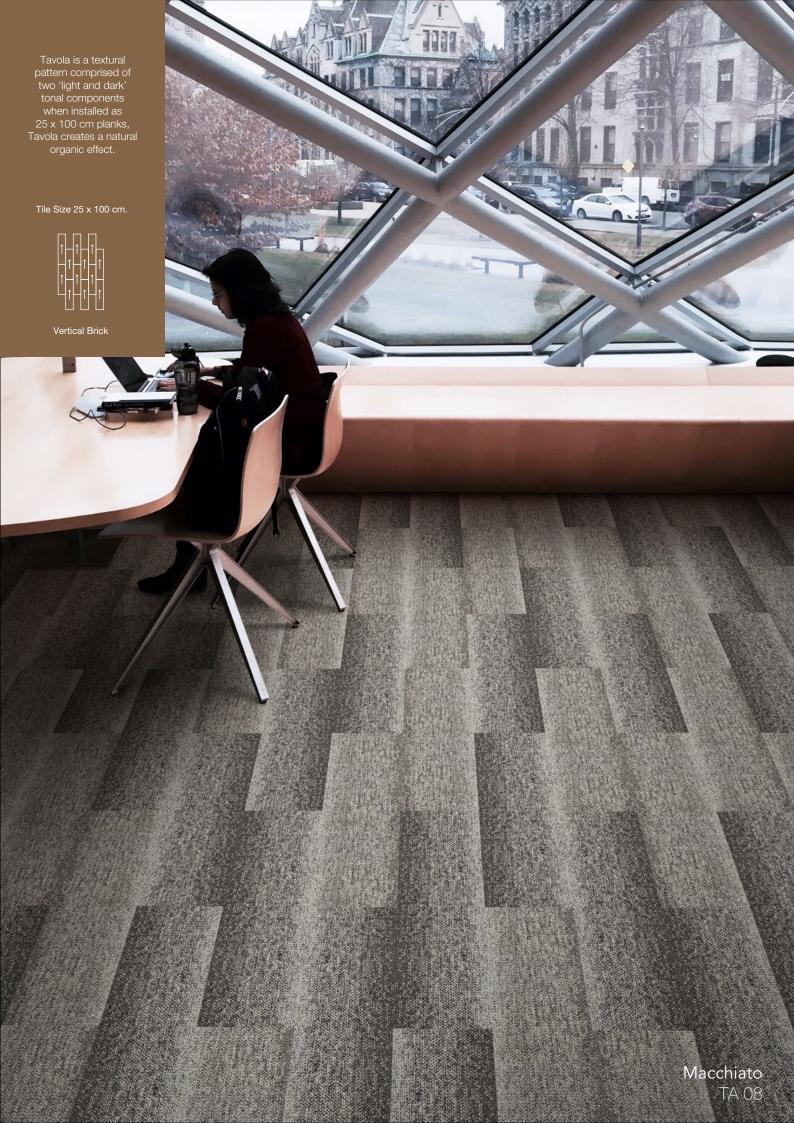

## TAVOLA

Carpets Inter®

"As children we explore our world through play and when we play with pencils and crayons we begin to discover line and color and how they interact so we can draw images and pictures. And before we create coherent images we start with scribbling random lines on any surface available."

"Tavola was inspired by the memory of scribbling on paper and seeing the texture of the surface beneath the paper create an unexpected pattern. Tavola is the embodiment of this early memory."

Inspiration by Vilasinee Srijaroon







## Tile Size 25 x 100 cm.



## CARPET TILE SPECIFICATIONS

| CONSTRUCTION        | Multi Level Texture Tufted            | BACKING STRUCTURE                                                                                           | EcoSoft', Recycled Cushion Backing                          |
|---------------------|---------------------------------------|-------------------------------------------------------------------------------------------------------------|-------------------------------------------------------------|
| PILE FIBER          | 100% Solution Dyed Nylon              |                                                                                                             | EcoSquare*, Reinforced Recycled Backing                     |
| TUFTING GAUGE       | 1/12