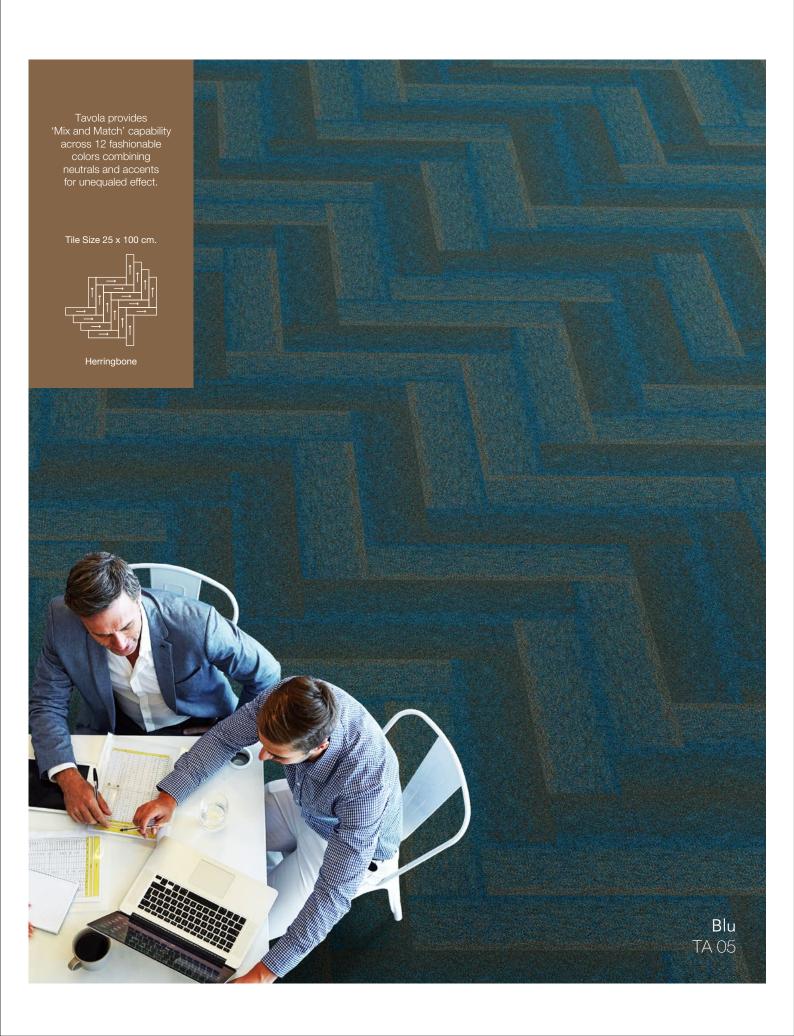

## TAVOLA

Carpets Inter®

"As children we explore our world through play and when we play with pencils and crayons we begin to discover line and color and how they interact so we can draw images and pictures. And before we create coherent images we start with scribbling random lines on any surface available."

"Tavola was inspired by the memory of scribbling on paper and seeing the texture of the surface beneath the paper create an unexpected pattern. Tavola is the embodiment of this early memory."

Inspiration by Vilasinee Srijaroon







## Tile Size 25 x 100 cm.



## CARPET TILE SPECIFICATIONS

| CONSTRUCTION        | Multi Level Texture Tufted            | BACKING STRUCTURE                                                                                           | EcoSoft', Recycled Cushion Backing                          |
|---------------------|---------------------------------------|-------------------------------------------------------------------------------------------------------------|-------------------------------------------------------------|
| PILE FIBER          | 100% Solution Dyed Nylon              |                                                                                                             | EcoSquare*, Reinforced Recycled Backing                     |
| TUFTING GAUGE       | 1/12 i