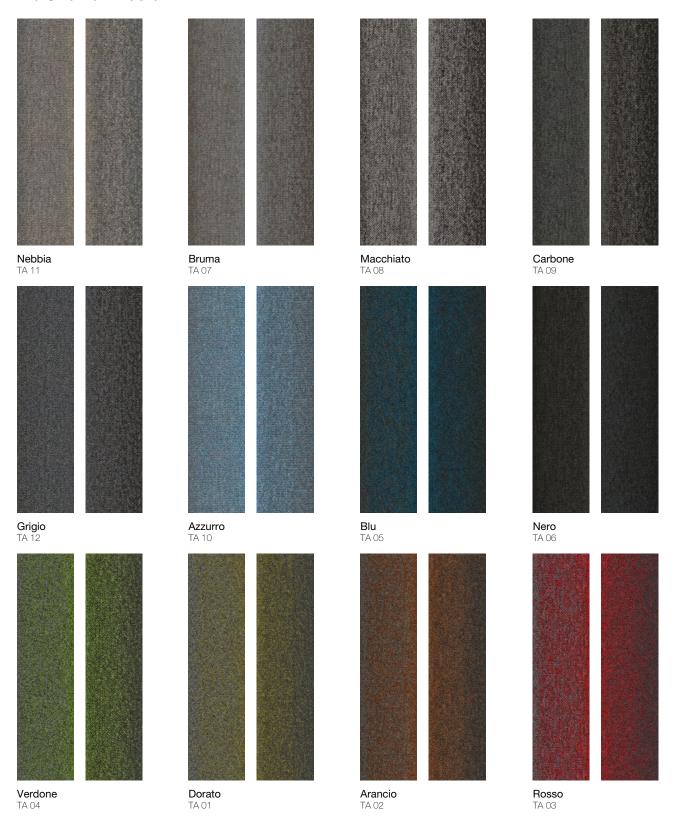

## TAVOLA

Carpets Inter®

"As children we explore our world through play and when we play with pencils and crayons we begin to discover line and color and how they interact so we can draw images and pictures. And before we create coherent images we start with scribbling random lines on any surface available."

"Tavola was inspired by the memory of scribbling on paper and seeing the texture of the surface beneath the paper create an unexpected pattern. Tavola is the embodiment of this early memory."

Inspiration by Vilasinee Srijaroon







## Tile Size 25 x 100 cm.



## CARPET TILE SPECIFICATIONS

| CONSTRUCTION        | Multi Level Texture Tufted            | BACKING STRUCTURE                                                                                           | EcoSoft', Recycled Cushion Backing                          |
|---------------------|---------------------------------------|-------------------------------------------------------------------------------------------------------------|-------------------------------------------------------------|
| PILE FIBER          | 100% Solution Dyed Nylon              |                                                                                                             | EcoSquare*, Reinforced Recycled Backing                     |
| TUFTING GAUGE       | 1/12 inch