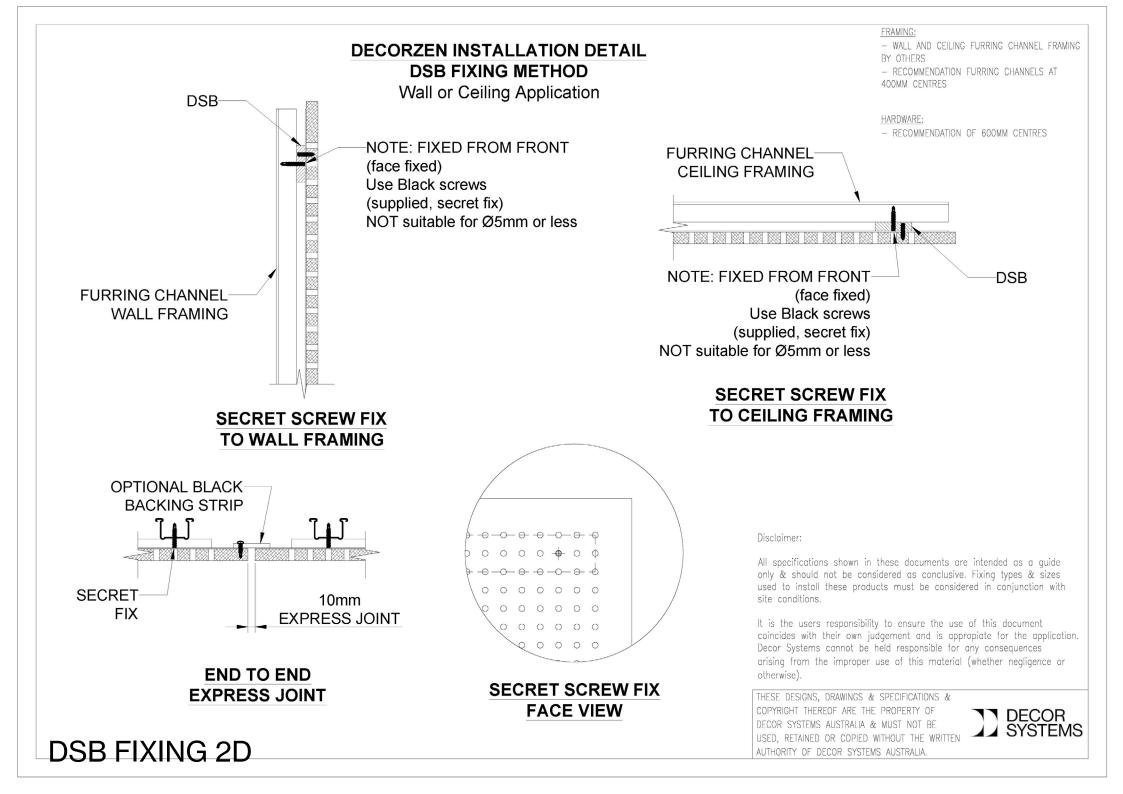

red, chipped or scraped in any way please consult Decor Systems for the best method of repair/replacement.

Scratch damage can usually be repaired simply by the application of the topcoat colour (available from the manufacturer) using a fine camel hairbrush.

DISCLAIMER: ANY ADVICE, RECOMMENDATIONS, INFORMATION, ASSISTANCE OR SERVICE PROVIDED BY DECOR SYSTEMS IN RELATION TO GOODS MANUFACTURED BY IT OR THEIR USE AND APPLICATION IS GIVEN IN GOOD FAITH AND BELIEVED BY DECOR SYSTEMS TO BE APPROPRIATE AND RELIABLE. SINCE THE USE AND APPLICATION OF THIS PRODUCT IS BEYOND OUR CONTROL WE CANNOT BE HELD RESPONSIBLE FOR PRODUCT FIELD PERFORMANCE. THE INFORMATION PRESENTED ABOVE IS THE RESULT OF OUR CONSIDERABLE EXPERIENCE WITH THIS PRODUCT BUT IS NOT TO BE CONSTRUED AS A PERFORMANCE WARRANTY

















## GET IN TOUCH

CONTACT 1800 835 035 letstalk@decorsystems.com.au

DECORSYSTEMS.COM.AU