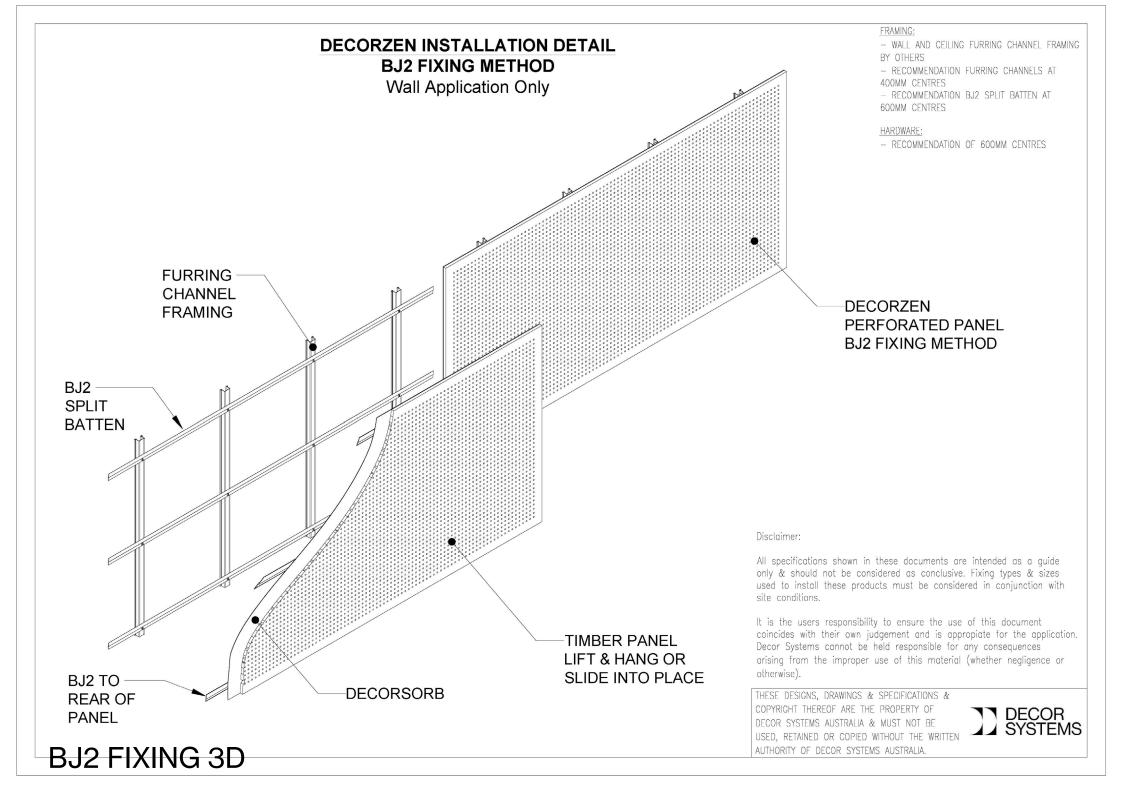

d, chipped or scraped in any way please consult Decor Systems for the best method of repair/replacement.

Scratch damage can usually be repaired simply by the application of the topcoat colour (available from the manufacturer) using a fine camel hairbrush.

DISCLAIMER: ANY ADVICE, RECOMMENDATIONS, INFORMATION, ASSISTANCE OR SERVICE PROVIDED BY DECOR SYSTEMS IN RELATION TO GOODS MANUFACTURED BY IT OR THEIR USE AND APPLICATION IS GIVEN IN GOOD FAITH AND BELIEVED BY DECOR SYSTEMS TO BE APPROPRIATE AND RELIABLE. SINCE THE USE AND APPLICATION OF THIS PRODUCT IS BEYOND OUR CONTROL WE CANNOT BE HELD RESPONSIBLE FOR PRODUCT FIELD PERFORMANCE. THE INFORMATION PRESENTED ABOVE IS THE RESULT OF OUR CONSIDERABLE EXPERIENCE WITH THIS PRODUCT BUT IS NOT TO BE CONSTRUED AS A PERFORMANCE WARRANTY

















## GET IN TOUCH

CONTACT 1800 835 035 letstalk@decorsystems.com.au

DECORSYSTEMS.COM.AU