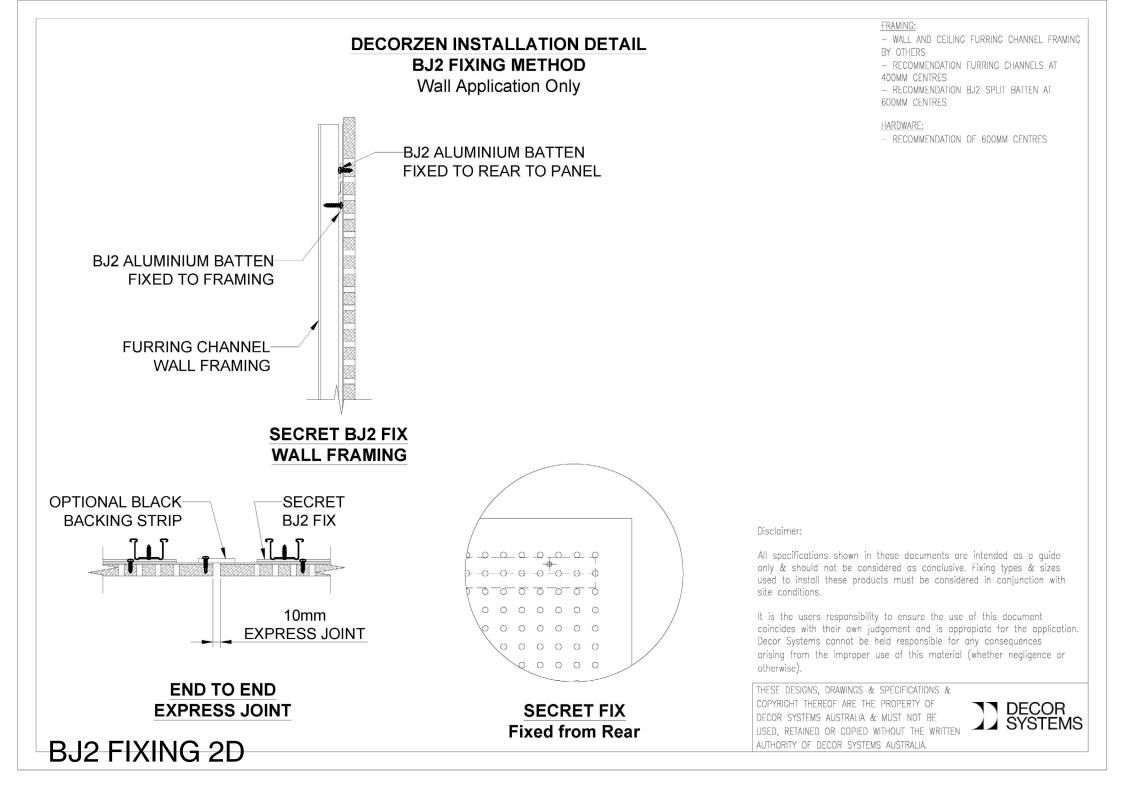

chipped or scraped in any way please consult Decor Systems for the best method of repair/replacement.

Scratch damage can usually be repaired simply by the application of the topcoat colour (available from the manufacturer) using a fine camel hairbrush.

DISCLAIMER: ANY ADVICE, RECOMMENDATIONS, INFORMATION, ASSISTANCE OR SERVICE PROVIDED BY DECOR SYSTEMS IN RELATION TO GOODS MANUFACTURED BY IT OR THEIR USE AND APPLICATION IS GIVEN IN GOOD FAITH AND BELIEVED BY DECOR SYSTEMS TO BE APPROPRIATE AND RELIABLE. SINCE THE USE AND APPLICATION OF THIS PRODUCT IS BEYOND OUR CONTROL WE CANNOT BE HELD RESPONSIBLE FOR PRODUCT FIELD PERFORMANCE. THE INFORMATION PRESENTED ABOVE IS THE RESULT OF OUR CONSIDERABLE EXPERIENCE WITH THIS PRODUCT BUT IS NOT TO BE CONSTRUED AS A PERFORMANCE WARRANTY

















## GET IN TOUCH

CONTACT 1800 835 035 letstalk@decorsystems.com.au

DECORSYSTEMS.COM.AU