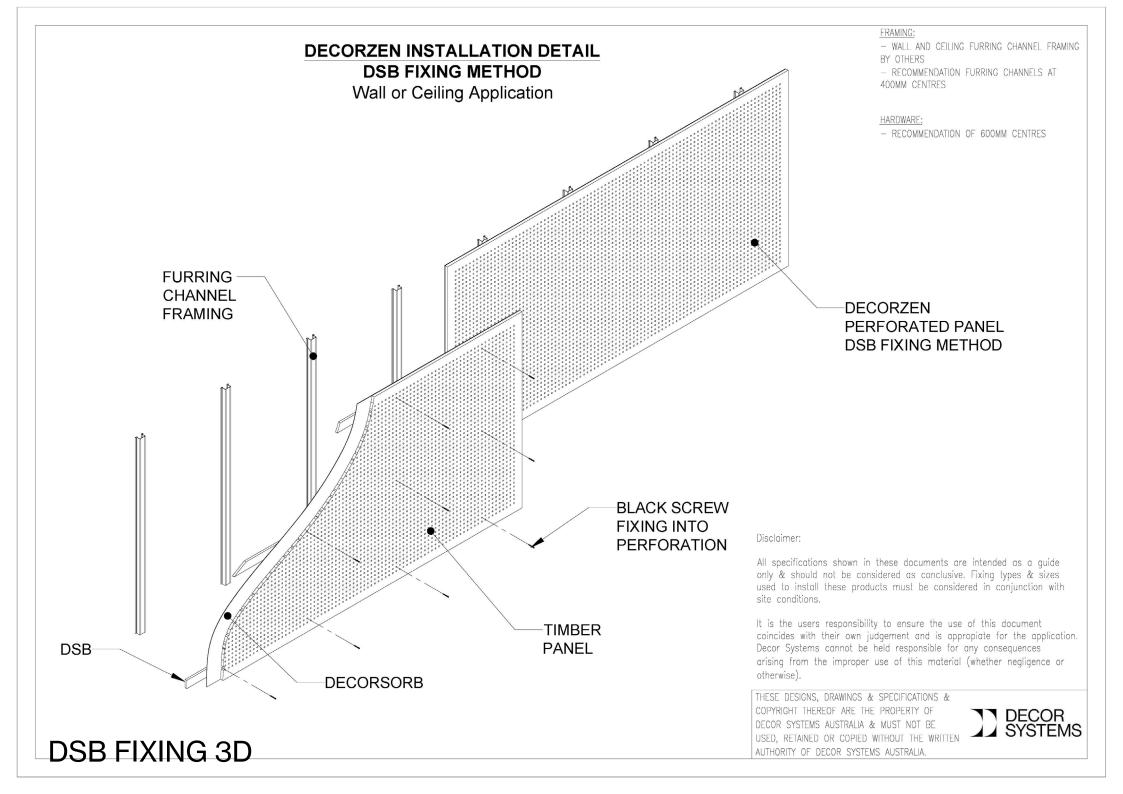

cored, chipped or scraped in any way please consult Decor Systems for the best method of repair/replacement.

Scratch damage can usually be repaired simply by the application of the topcoat colour (available from the manufacturer) using a fine camel hairbrush.

DISCLAIMER: ANY ADVICE, RECOMMENDATIONS, INFORMATION, ASSISTANCE OR SERVICE PROVIDED BY DECOR SYSTEMS IN RELATION TO GOODS MANUFACTURED BY IT OR THEIR USE AND APPLICATION IS GIVEN IN GOOD FAITH AND BELIEVED BY DECOR SYSTEMS TO BE APPROPRIATE AND RELIABLE. SINCE THE USE AND APPLICATION OF THIS PRODUCT IS BEYOND OUR CONTROL WE CANNOT BE HELD RESPONSIBLE FOR PRODUCT FIELD PERFORMANCE. THE INFORMATION PRESENTED ABOVE IS THE RESULT OF OUR CONSIDERABLE EXPERIENCE WITH THIS PRODUCT BUT IS NOT TO BE CONSTRUED AS A PERFORMANCE WARRANTY

















## GET IN TOUCH

CONTACT 1800 835 035 letstalk@decorsystems.com.au

DECORSYSTEMS.COM.AU