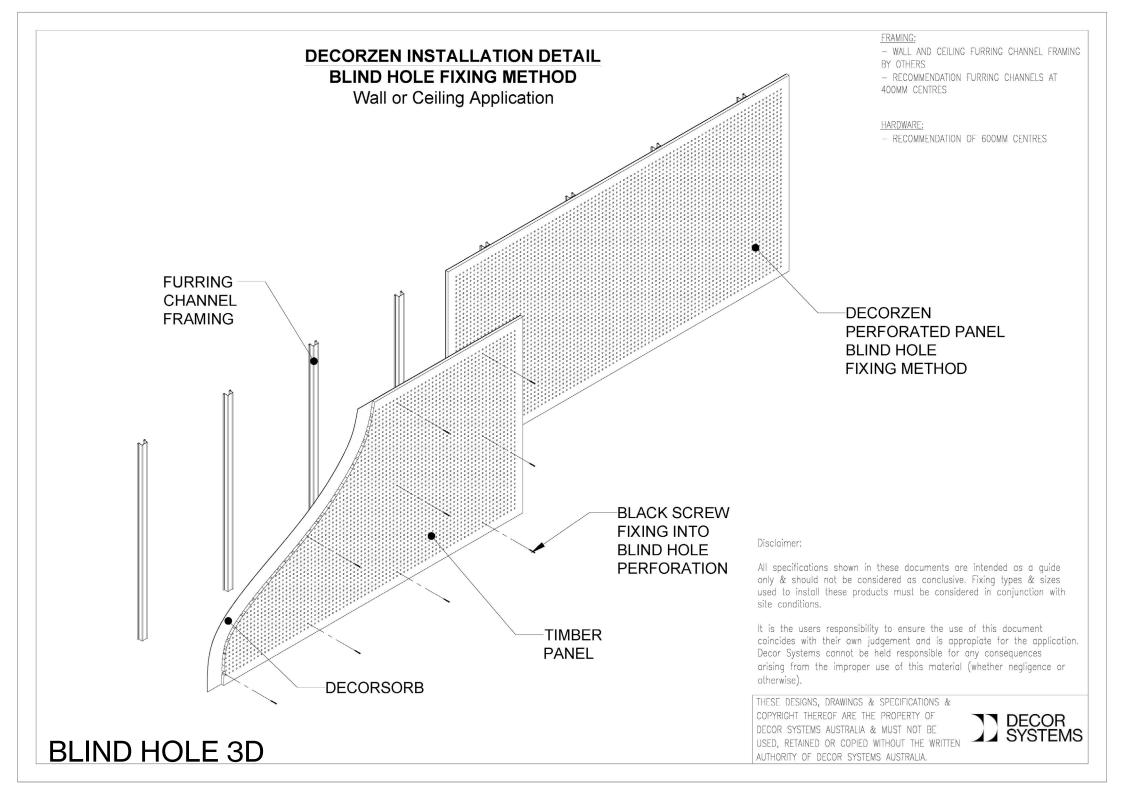

hipped or scraped in any way please consult Decor Systems for the best method of repair/replacement.

Scratch damage can usually be repaired simply by the application of the topcoat colour (available from the manufacturer) using a fine camel hairbrush.

DISCLAIMER: ANY ADVICE, RECOMMENDATIONS, INFORMATION, ASSISTANCE OR SERVICE PROVIDED BY DECOR SYSTEMS IN RELATION TO GOODS MANUFACTURED BY IT OR THEIR USE AND APPLICATION IS GIVEN IN GOOD FAITH AND BELIEVED BY DECOR SYSTEMS TO BE APPROPRIATE AND RELIABLE. SINCE THE USE AND APPLICATION OF THIS PRODUCT IS BEYOND OUR CONTROL WE CANNOT BE HELD RESPONSIBLE FOR PRODUCT FIELD PERFORMANCE. THE INFORMATION PRESENTED ABOVE IS THE RESULT OF OUR CONSIDERABLE EXPERIENCE WITH THIS PRODUCT BUT IS NOT TO BE CONSTRUED AS A PERFORMANCE WARRANTY

















## GET IN TOUCH

CONTACT 1800 835 035 letstalk@decorsystems.com.au

DECORSYSTEMS.COM.AU