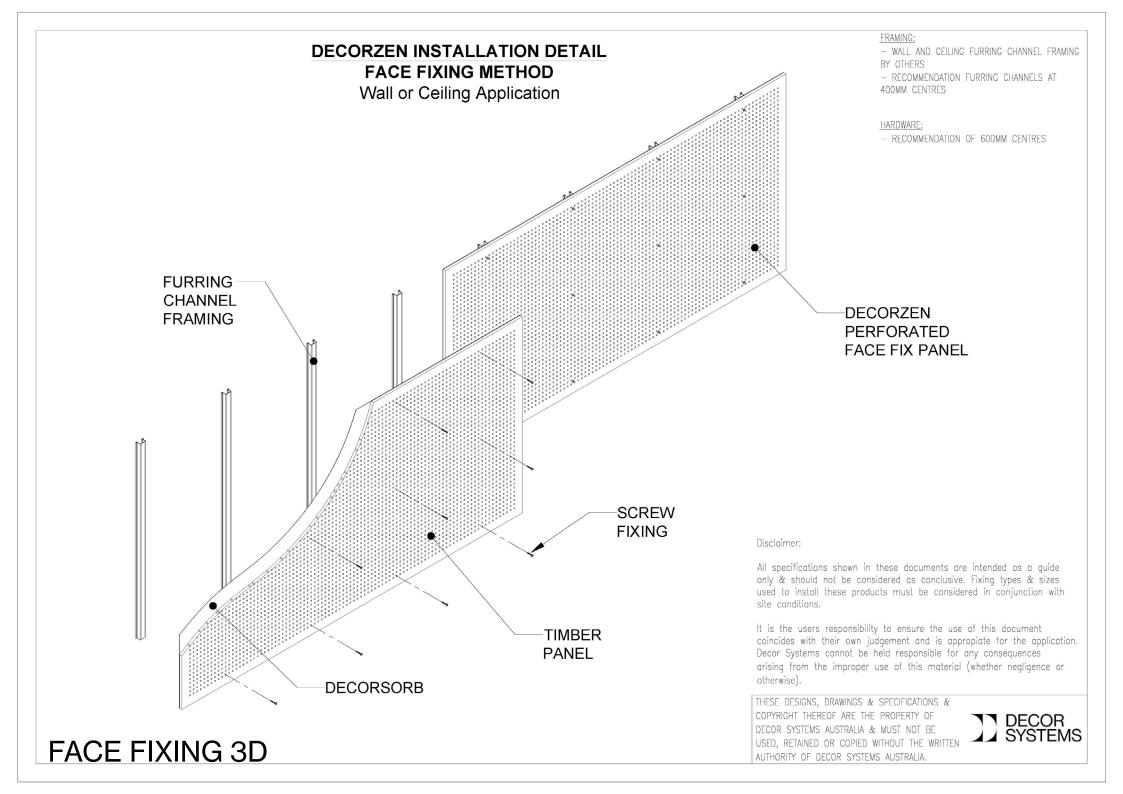

ly scored, chipped or scraped in any way please consult Decor Systems for the best method of repair/replacement.

Scratch damage can usually be repaired simply by the application of the topcoat colour (available from the manufacturer) using a fine camel hairbrush.

DISCLAIMER: ANY ADVICE, RECOMMENDATIONS, INFORMATION, ASSISTANCE OR SERVICE PROVIDED BY DECOR SYSTEMS IN RELATION TO GOODS MANUFACTURED BY IT OR THEIR USE AND APPLICATION IS GIVEN IN GOOD FAITH AND BELIEVED BY DECOR SYSTEMS TO BE APPROPRIATE AND RELIABLE. SINCE THE USE AND APPLICATION OF THIS PRODUCT IS BEYOND OUR CONTROL WE CANNOT BE HELD RESPONSIBLE FOR PRODUCT FIELD PERFORMANCE. THE INFORMATION PRESENTED ABOVE IS THE RESULT OF OUR CONSIDERABLE EXPERIENCE WITH THIS PRODUCT BUT IS NOT TO BE CONSTRUED AS A PERFORMANCE WARRANTY

















## GET IN TOUCH

CONTACT 1800 835 035 letstalk@decorsystems.com.au

DECORSYSTEMS.COM.AU