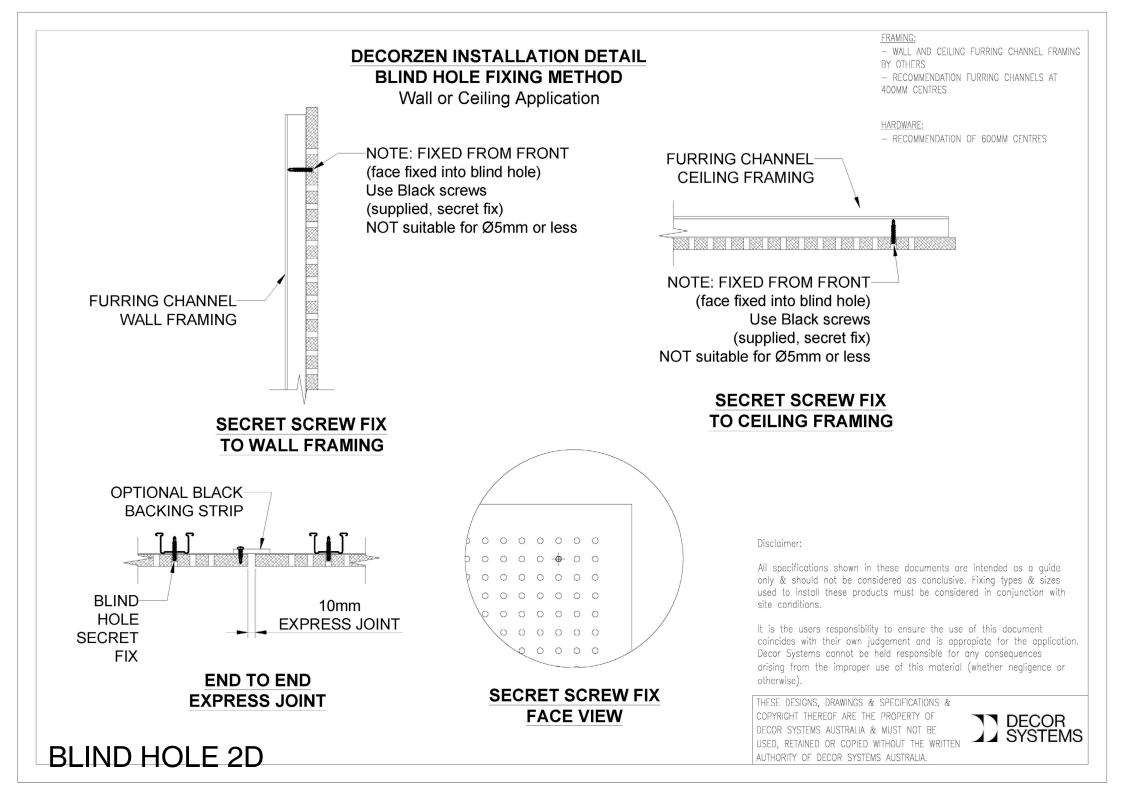

pped or scraped in any way please consult Decor Systems for the best method of repair/replacement.

Scratch damage can usually be repaired simply by the application of the topcoat colour (available from the manufacturer) using a fine camel hairbrush.

DISCLAIMER: ANY ADVICE, RECOMMENDATIONS, INFORMATION, ASSISTANCE OR SERVICE PROVIDED BY DECOR SYSTEMS IN RELATION TO GOODS MANUFACTURED BY IT OR THEIR USE AND APPLICATION IS GIVEN IN GOOD FAITH AND BELIEVED BY DECOR SYSTEMS TO BE APPROPRIATE AND RELIABLE. SINCE THE USE AND APPLICATION OF THIS PRODUCT IS BEYOND OUR CONTROL WE CANNOT BE HELD RESPONSIBLE FOR PRODUCT FIELD PERFORMANCE. THE INFORMATION PRESENTED ABOVE IS THE RESULT OF OUR CONSIDERABLE EXPERIENCE WITH THIS PRODUCT BUT IS NOT TO BE CONSTRUED AS A PERFORMANCE WARRANTY

















## GET IN TOUCH

CONTACT 1800 835 035 letstalk@decorsystems.com.au

DECORSYSTEMS.COM.AU