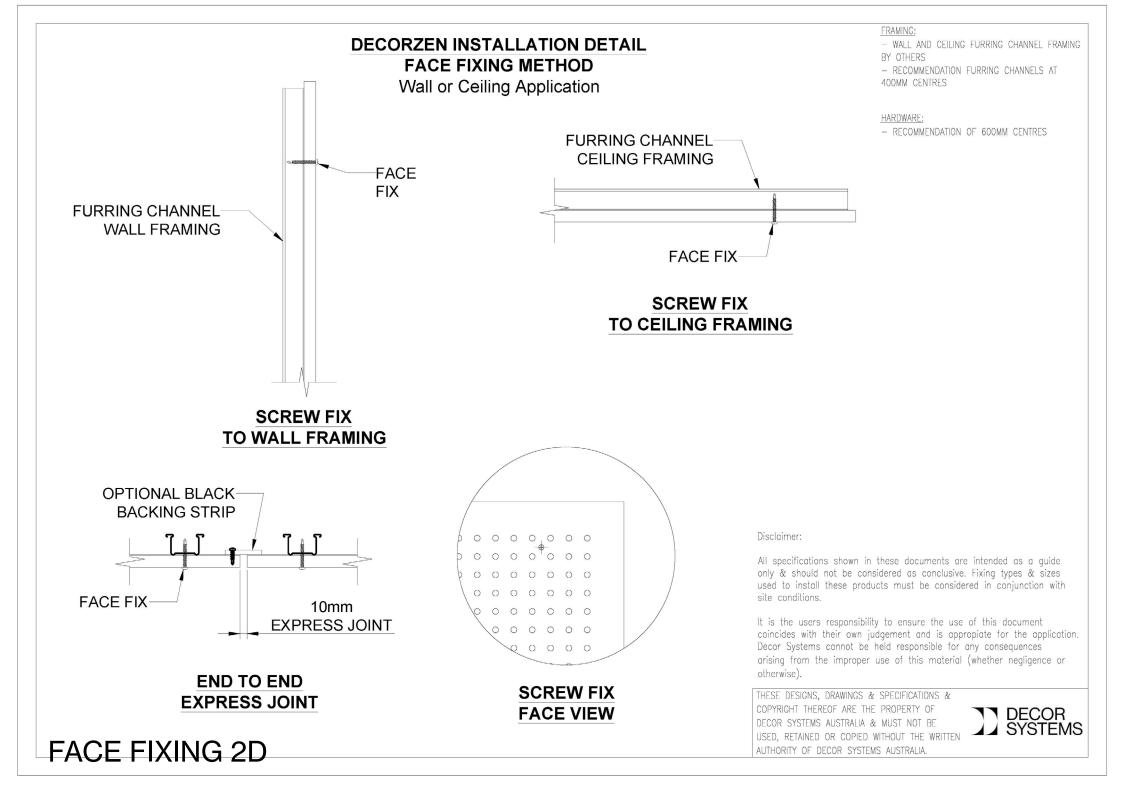

scored, chipped or scraped in any way please consult Decor Systems for the best method of repair/replacement.

Scratch damage can usually be repaired simply by the application of the topcoat colour (available from the manufacturer) using a fine camel hairbrush.

DISCLAIMER: ANY ADVICE, RECOMMENDATIONS, INFORMATION, ASSISTANCE OR SERVICE PROVIDED BY DECOR SYSTEMS IN RELATION TO GOODS MANUFACTURED BY IT OR THEIR USE AND APPLICATION IS GIVEN IN GOOD FAITH AND BELIEVED BY DECOR SYSTEMS TO BE APPROPRIATE AND RELIABLE. SINCE THE USE AND APPLICATION OF THIS PRODUCT IS BEYOND OUR CONTROL WE CANNOT BE HELD RESPONSIBLE FOR PRODUCT FIELD PERFORMANCE. THE INFORMATION PRESENTED ABOVE IS THE RESULT OF OUR CONSIDERABLE EXPERIENCE WITH THIS PRODUCT BUT IS NOT TO BE CONSTRUED AS A PERFORMANCE WARRANTY

















## GET IN TOUCH

CONTACT 1800 835 035 letstalk@decorsystems.com.au

DECORSYSTEMS.COM.AU