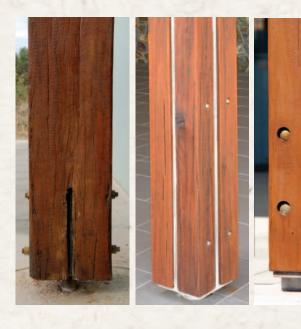

### green, lean and supreme

Massive and magnificent, Kennedy's range of premium aged post and beam timbers add warmth and charm to any structure.

These old timbers have immense structural integrity. They can either be left in their original rustic and rugged form or hand brushed to reveal the patina generations of prior use has enriched.

- rustic sawn
- grey and weathered
  - precision profiled

hand brushed