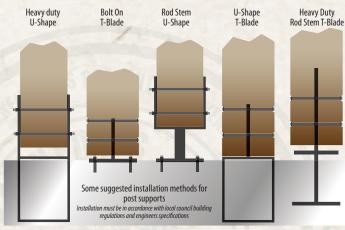

A full range of post supports suitable for your application are available from Kennedy's Timbers

Kennedy's range of architectural timber feature posts and beams are available in a range of finishes including: