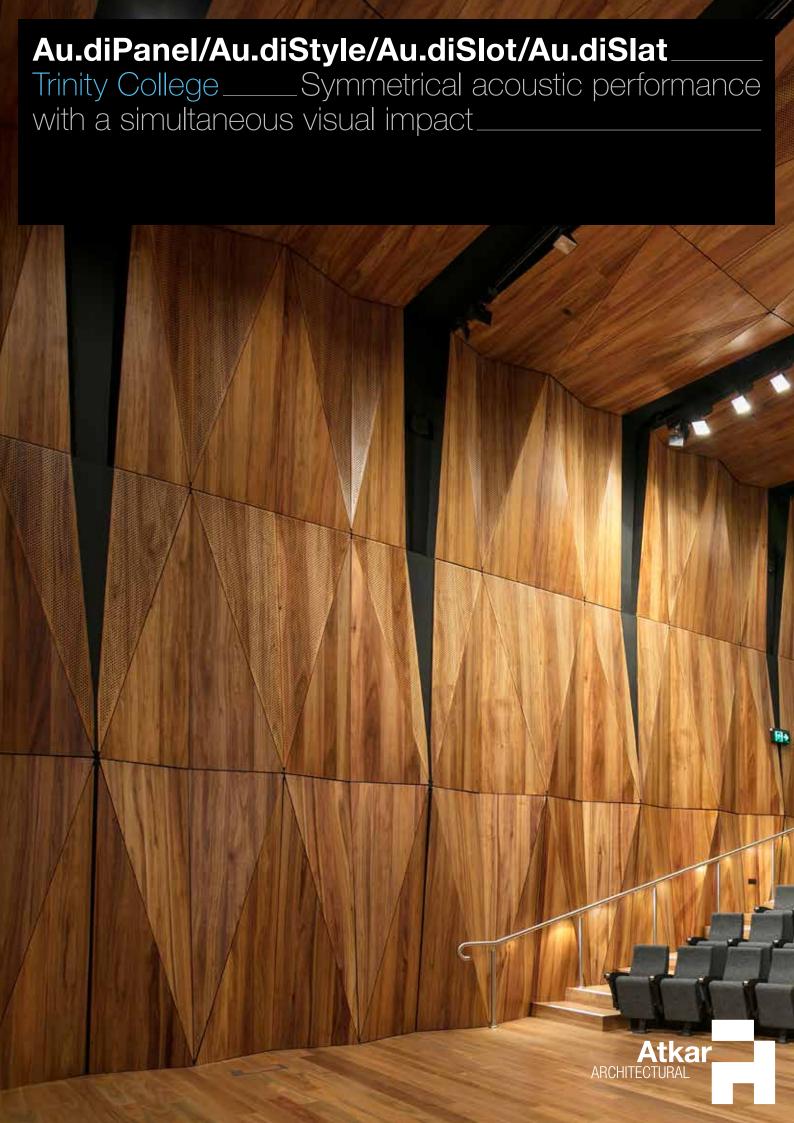

**situation:** A new state of the art precinct at the University of Melbourne incorporating a 300 seat auditorium, 5 drama rooms, art gallery, music room and classrooms over 3 levels. **solution:** A truly unique project, this exceptional design features a combination of perforated and solid triangular timber panels creating a symmetrical wave like contrast rippling in warm tones. Custom folded 3D ceiling panels wrapping down onto the walls and flowing from the entrance and into the auditorium provide optimum acoustic performance with a simultaneous visual impact. The Blackwood veneer leaves were handpicked by McIldowie Partners then applied in a mismatched style to the panels. Having established a proven track record of achievement extending over many years, McIldowie Partners had confidence Atkar would be able to deliver on expectations and collaborated closely with Atkar to develop the design.

Extensive and complicated preliminaries including 3D shop drawings and a half scale prototype were produced by Atkar assuring confidence in design before proceeding. A very impressive result, Atkar is proud to have been part of this achievement which has taken 8 years of planning, design and construction to develop this stunning multipurpose building.