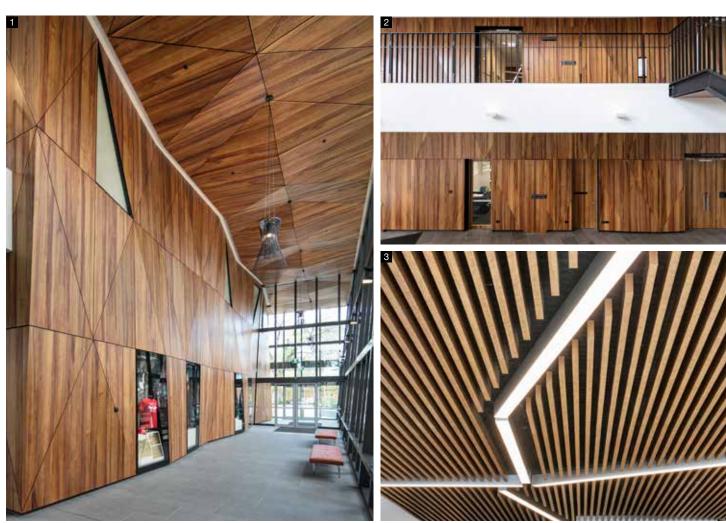

**situation:** A new state of the art precinct at the University of Melbourne incorporating a 300 seat auditorium, 5 drama rooms, art gallery, music room and classrooms over 3 levels. **solution:** A truly unique project, this exceptional design features a combination of perforated and solid triangular timber panels creating a symmetrical wave like contrast rippling in warm tones. Custom folded 3D ceiling panels wrapping down onto the walls and flowing from the entrance and into the auditorium provide optimum acoustic performance with a simultaneous visual impact. The Blackwood veneer leaves were handpicked by McIldowie Partners then applied in a mismatched style to the panels. Having established a proven track record of achievement extending over many years, McIldowie Partners had confidence Atkar would be able to deliver on expectations and collaborated closely with Atkar to develop the design.

- 1 A warm welcome
- 2\_ Acoustic perfection on all levels
- 3\_ Clean lines