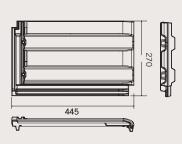

## **NOUVEAU**





To view colour swatches for each state refer to www.monier.com.au

Integrating beautifully with the design features of your home, Nouveau offers a streamlined, ultr-modern appearance with a unique satin finish that provides durability with excellent depth and intensity of colour.



#### TILES USAGE WITH WASTAGE (+/-2%)

Approx. 13.0 tiles per sqm.

#### TILE COVERAGE (±2%)

Approx. 12.6 tiles per sqm.

## DIMENSIONS (±2%)

Length 445mm Width 270mm

### MASS (±2%)

Per tile 3.80kg Per m² 47.9kg

## HEAD LAP ADJUSTMENT (MM)

Up to 110

#### FEATURE

Modern

## COLOUR APPLICATION

Natural/Glazed

#### RECOMMENDED BONDING

Cross bond

#### ROOF PITCH

Minimum Pitch with Sarking: 15° Minimum Pitch without Sarking: 20°

Please consult the Design Guide at Monier.com.au for installation requirements applicable to your project.

Please refer to AS2049 for acceptable tolerance to these measurements stated above.







# CONCRETE ACCESSORIES

| ACCESSORY