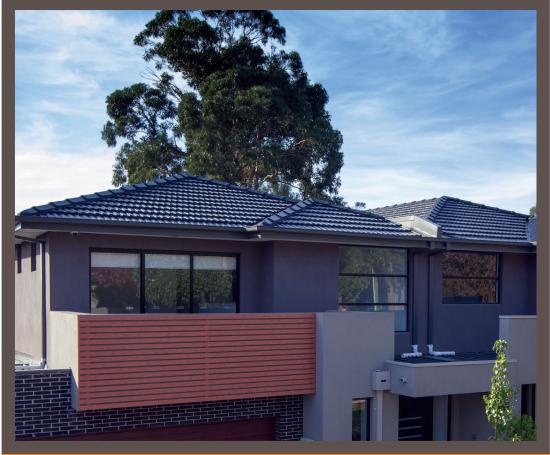

## **NOUVEAU**

To view colour swatches for each state refer to www.monier.com.au

Integrating beautifully with the design features of your home, Nouveau offers a streamlined, ultr-modern appearance with a unique satin finish that provides durability with excellent depth and intensity of colour.