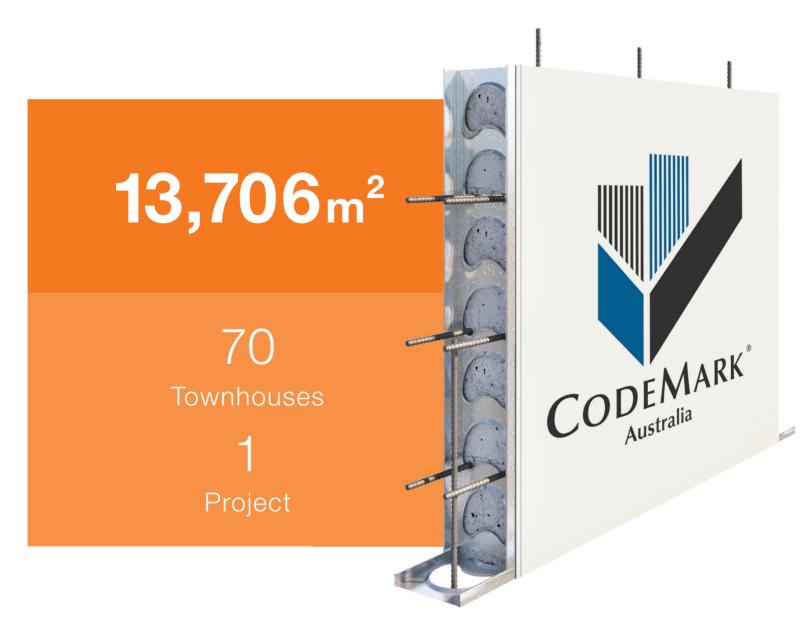

Installation was another area where logicwall® excelled: just three months to install 13,706m<sup>2</sup> of logicwall® (October 2017 to mid-January 2018).

Talk to our inhouse engineers about why using afs logicwall® in your next project is a smarter, faster, better choice: