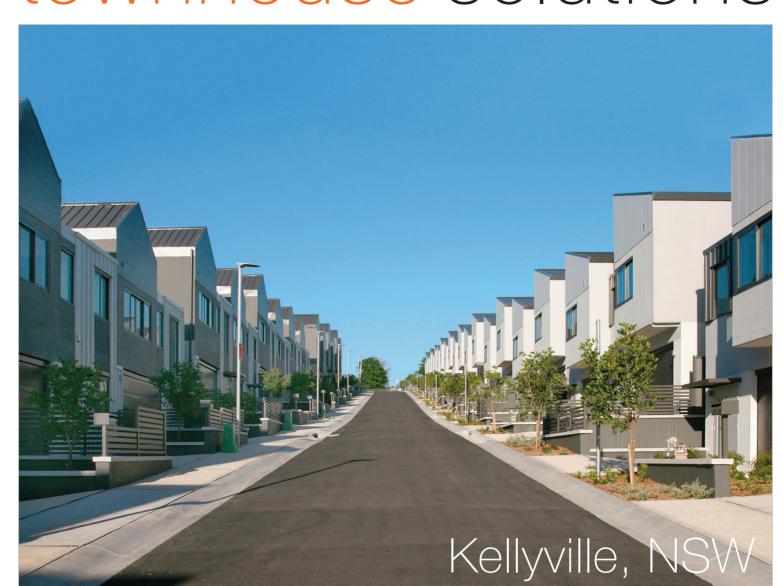

## Expertsin townhouse solutions



## afs logicwall<sup>®</sup>

fibre-cement based permanent formwork



## See the project here



## Internal & external walls, party walls & stair cores

that all load-bearing and external walls had to be afs logicwall® as the speed of construction on other projects using logicwall® was outstanding.

Chief among the benefits of using logicwall® are the solid concrete walls and acoustic performance—essential for party walls between townhouses. And this solidity (with its resultant security and longevity) offers a substantial advantage over

The builder of the Gracetown project specified neighbouring townhouses and their lightweight plasterboard walls.

> Importantly, logicwall® panel thicknesses maximised liveable space and everyone's peace of mind was assured with CodeMark certification