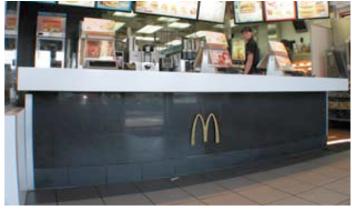

Project: Counter front re-clad

Site: McDonalds, Wairau Road, Glenfield,

Auckland

**Product:** Akril 'Mocha' **Labour:** 2 Installers

The existing polymarble counter front at this popular McDonalds store was dated and in need of upgrading to a more contemporary feel. After removal of the 'Golden Arches' the existing frontage was cleaned.

Akril was cut to size and edge polished on site and installed directly onto the existing substrate using a combination of sign writers double sided tape and structural glazing silicon.

Because of Akril's light weight no structural modifications, mechanical fixing or bracing where required