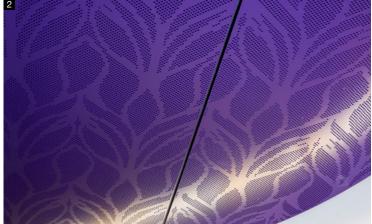

situation: A new centre-of-excellence for cancer research, treatment, education and care. solution: An ambitious facility on an iconic location in Melbourne's prestigious Parkville Biomedical Precinct demands an presence like no other. Atkar worked extensively with the STHDI+MCR design team to develop the graphic pattern on the Welcome Hall ceiling. The four Atkar products used throughout the project had to be high quality acoustic linings compliant with strict regulations pertaining to such a sensitive project. Bringing a sense of warmth and cheer, the spotted gum timber flows through the building in a series of different patterns and effects inviting people to interact and connect with their surroundings. On the higher levels you will find more of Atkar's acoustic panels in the corridors and lift lobbies infusing acoustic stability on all levels. With subtle lighting effects, the peaceful and tranquil atmosphere is channelled throughout. Atkar supplied samples and full sized prototypes to ensure precision in design achieving an impressive final result.

2\_ Custom graphics

Scan for online case study