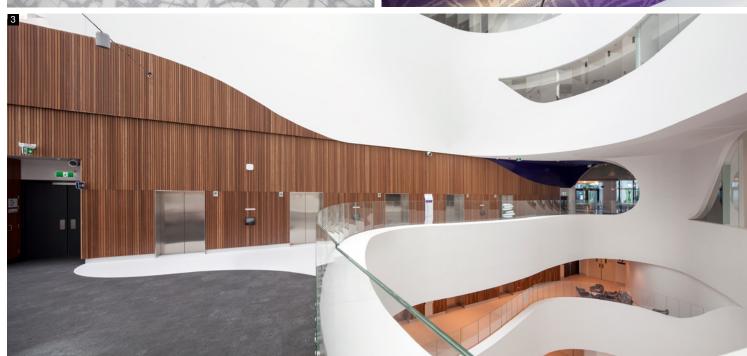

situation: A new centre-of-excellence for cancer research, treatment, education and care. solution: An ambitious facility on an iconic location in Melbourne's prestigious Parkville Biomedical Precinct demands an presence like no other. Atkar worked extensively with the STHDI+MCR design team to develop the graphic pattern on the Welcome Hall ceiling. The four Atkar products used throughout the project had to be high quality acoustic linings compliant with strict regulations pertaining to such a sensitive project. Bringing a sense of warmth and cheer, the spotted gum timber flows through the building in a series of different patterns and effects inviting people to interact and connect with their surroundings. On the higher levels you will find more of Atkar's acoustic panels in the corridors and lift lobbies infusing acoustic stability on all levels. With subtle lighting effects, the peaceful and tranquil atmosphere is channelled throughout. Atkar supplied samples and full sized prototypes to ensure precision in design achieving an impressive final result.