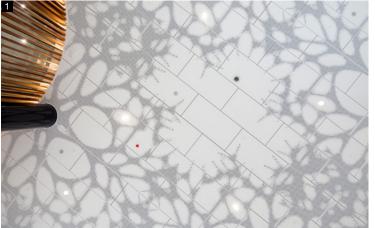

he Welcome Hall ceiling. The four Atkar products used throughout the project had to be high quality acoustic linings compliant with strict regulations pertaining to such a sensitive project. Bringing a sense of warmth and cheer, the spotted gum timber flows through the building in a series of different patterns and effects inviting people to interact and connect with their surroundings. On the higher levels you will find more of Atkar's acoustic panels in the corridors and lift lobbies infusing acoustic stability on all levels. With subtle lighting effects, the peaceful and tranquil atmosphere is channelled throughout. Atkar supplied samples and full sized prototypes to ensure precision in design achieving an impressive final result.



2\_ Custom graphics





Scan for online case study