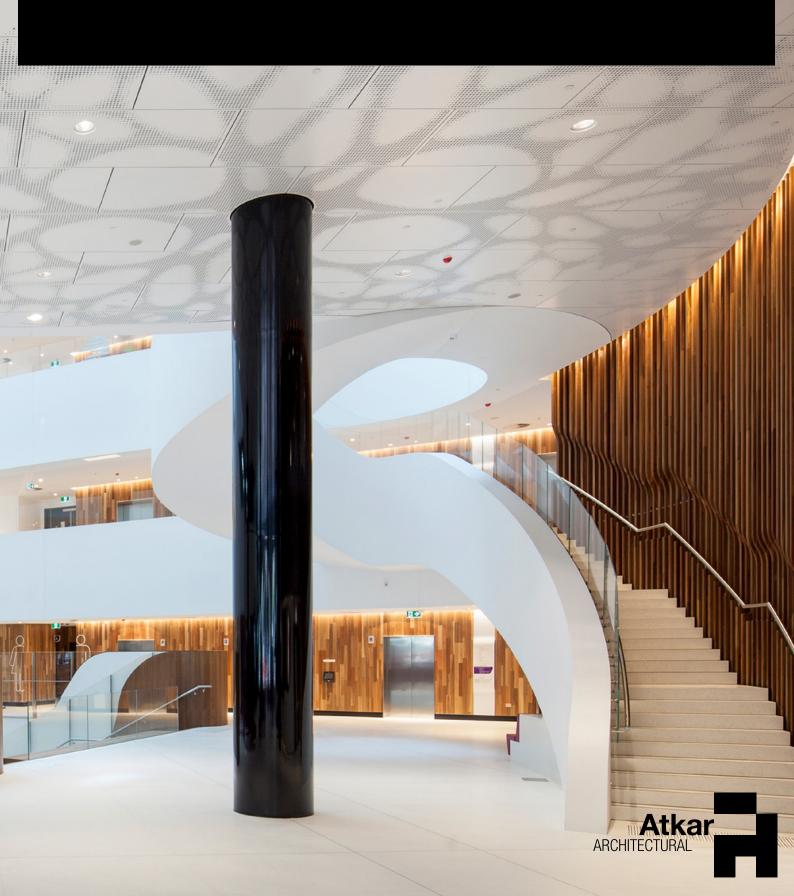

situation: A new centre-of-excellence for cancer research, treatment, education and care. solution: An ambitious facility on an iconic location in Melbourne's prestigious Parkville Biomedical Precinct demands an presence like no other. Atkar worked extensively with the STHDI+MCR design team to develop the graphic pattern on the Welcome Hall ceiling. The four Atkar products used throughout the project had to be high quality acoustic linings compliant with strict regulations pertaining to such a sensitive project. Bringing a sense of warmth and cheer, the spotted gum timber flows through the building in a series of different patterns and effects inviting people to interact and connect with their surroundings. On the higher levels you will find more of Atkar's acoustic panels in the corridors and lift lobbies infusing acoustic stability on all levels. With subtle lighting effects, the peaceful and tranquil atmosphere is channelled throughout. Atkar supplied samples and full sized prototypes to ensure precision in design achieving an impressive final result.