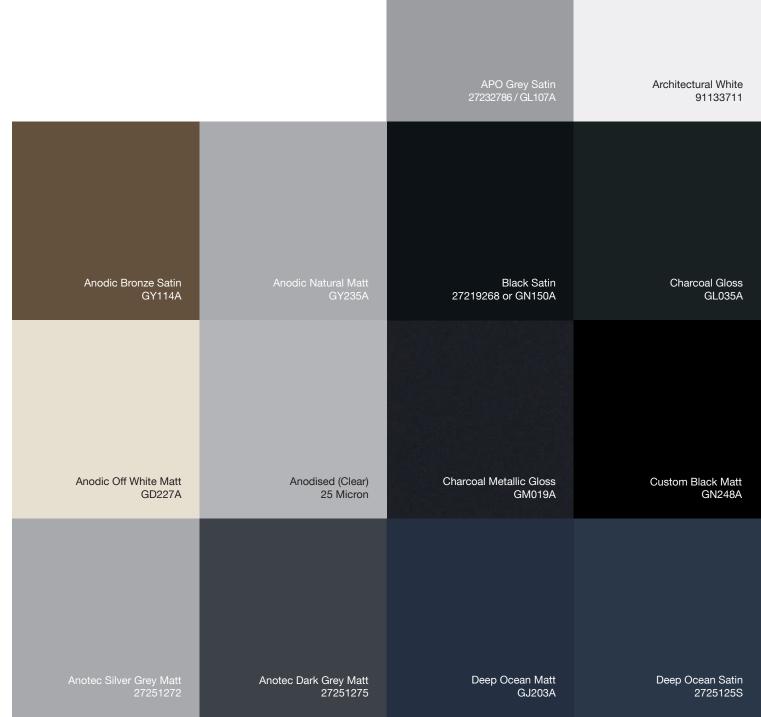

## Breezway Standard Colour Chart

Breezway's powder coating operation has been set up to address the diverse needs of Australian building designs. We offer 31 standard Australian colours on short lead times, with optional colour matched clips and handles.

We can paint some 300 additional colours. Breezway also has certification from Dulux and Akzo Nobel to powder coat their high performance finishes.

**NOTE:** Powder coated aluminium and plastic finishes may vary slightly in colour. Colours shown here are indicative only and may not exactly reflect their true colour due to printing processes. Please contact your local Fabricator for a colour swatch prior to ordering.