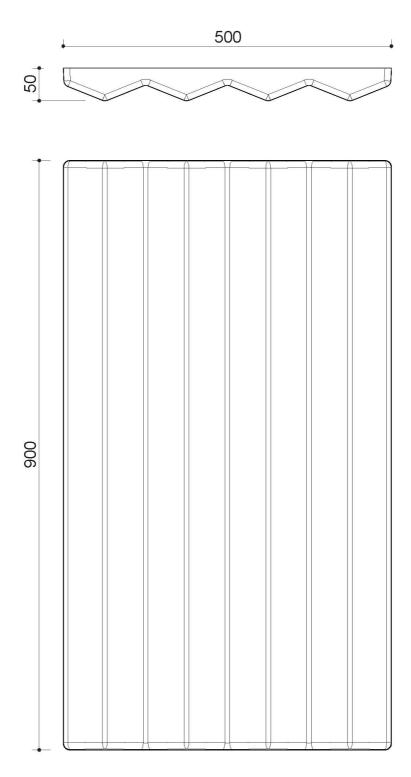

## **DESIGN DEPARTMENT - PRODUCT SPECIFICATION SHEET**

DESIGN NAME: Ascent

DESIGNER: Woven Image

ORIGIN: Australia

COLOURS: 5

COMPOSITION: 100% PET (67% Recycled)

TILE DIMENSIONS: 500mm (+/-5mm) x 900mm (+/-5mm) x 50mm (+/- 5

mm)

WEIGHT: 770grams per tile +/- 10 %

THICKNESS: 4.0mm +/- 0.5mm (measured 10mm above trimmed

edge)

STD BOX CONTENTS: 6 Ascent Tiles

Mixed bag of clips for a 3 Tile x 2 Tile configuration

**ISSUE DATE: 20.02.19** 