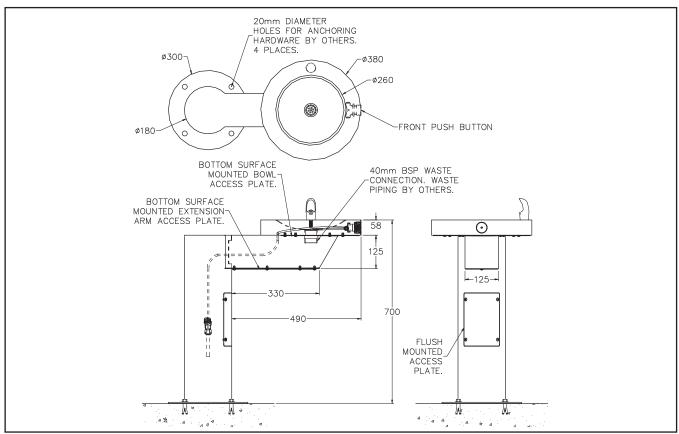

## **Materials & Features**

Pedestal drinking fountain and bowl mounted on extension arm is made from type 304 stainless steel with all exterior surfaces polished to a satin finish.

Height: Fountain rim is 700mm above FFL.

Inlet: 10mm copper pipe

**Outlet:** Integral perforated drain. Furnished with 40mm BSP waste connection under bowl (waste piping by others).

**Bubbler:** Unit includes front push button valve for deckmounted bubbler with integrally designed non squirt feature.

## Installation

Supply water and waste connections through floor, connections can be made inside unit through access panels. Mount unit to floor using floor anchors (supplied by others). Do not rough in with out certified dimensions.