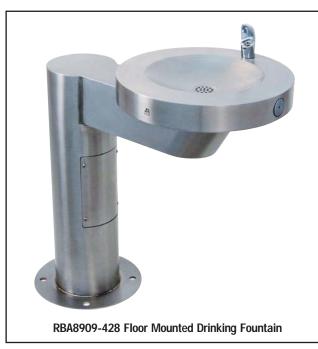

## FLOOR MOUNTED DRINKING FOUNTAIN - ACCESSIBLE COMPLIANT

## **Materials & Features**

Pedestal drinking fountain and bowl mounted on extension arm is made from type 304 stainless steel with all exterior surfaces polished to a satin finish.

Height: Fountain rim is 700mm above FFL.

Inlet: 10mm copper pipe

**Outlet:** Integral perforated drain. Furnished with 40mm BSP waste connection under bowl (waste piping by others).

**Bubbler:** Unit includes front push button valve for deckmounted bubbler with integrally designed non squirt feature.