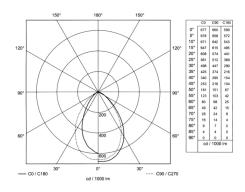

60Deg

Supplied complete with LED driver and 3 pin flex & plug base

| Class: | IP: | Colour:    |
|--------|-----|------------|
| 1      | 40  | White Trim |

### Lamp:

132 piece Samsung (48w LED)

#### Gear:

| COMPLIANCES:      |                              |
|-------------------|------------------------------|
| Magnetic Emission | EN55015                      |
| Harmonic          | EN61000-3-2                  |
| Flicker           | EN61000-3-3                  |
| Imm unit y        | EN61547                      |
| Safety            | EN61347-1                    |
| Test ed to IEC    | 61347-2-13(LED control gear) |
|                   |                              |
|                   |                              |

SAA approval

**Dimensions:** As Shown

SAA120672EA











Cut Out 227 x 130mm

\F

1/19 Macquaire Drive, Thomastown, Vic. 3074 T: 0394646642 F: 0394645504. www.designlite.com.au Email: sales@designlite.com.au

Ŧ

(6