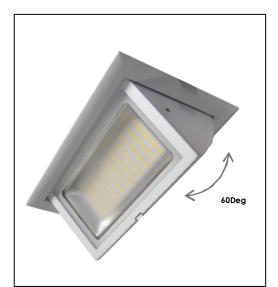

Rated life 40000hrs Adjustable Angle 60Deg

Supplied complete with LED driver and 3 pin flex & plug base

| Class: | IP: | Colour:    |
|--------|-----|------------|
| 1      | 40  | White Trim |