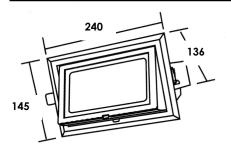

SAA approval

**Dimensions:** As Shown

SAA120672EA

Cut Out 227 x 130mm

\F

1/19 Macquaire Drive, Thomastown, Vic. 3074 T: 0394646642 F: 0394645504. www.designlite.com.au Email: sales@designlite.com.au

Ŧ

(6