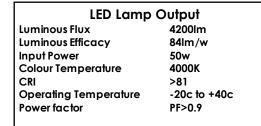

Deg

Supplied complete with LED driver and 3 pin flex & plug base

| Class: | IP: | Colour:    |
|--------|-----|------------|
| 1      | 40  | White Trim |

### Lamp:

132 piece Samsung (48w LED)

#### Gear:

| COMPLIANCES:      |                              |
|-------------------|------------------------------|
| Magnetic Emission | EN55015                      |
| Harmonic          | EN61000-3-2                  |
| Flicker           | EN61000-3-3                  |
| Imm unit y        | EN61547                      |
| Safety            | EN61347-1                    |
| Test ed to IEC    | 61347-2-13(LED control gear) |
|                   |                              |
|                   |                              |

SAA approval

**Dimensions:** As Shown

SAA120672EA











Cut Out 227 x 130mm

\F

1/19 Macquaire Drive, Thomastown, Vic. 3074 T: 0394646642 F: 0394645504. www.designlite.com.au Email: sales@designlite.com.au

Ŧ

(6